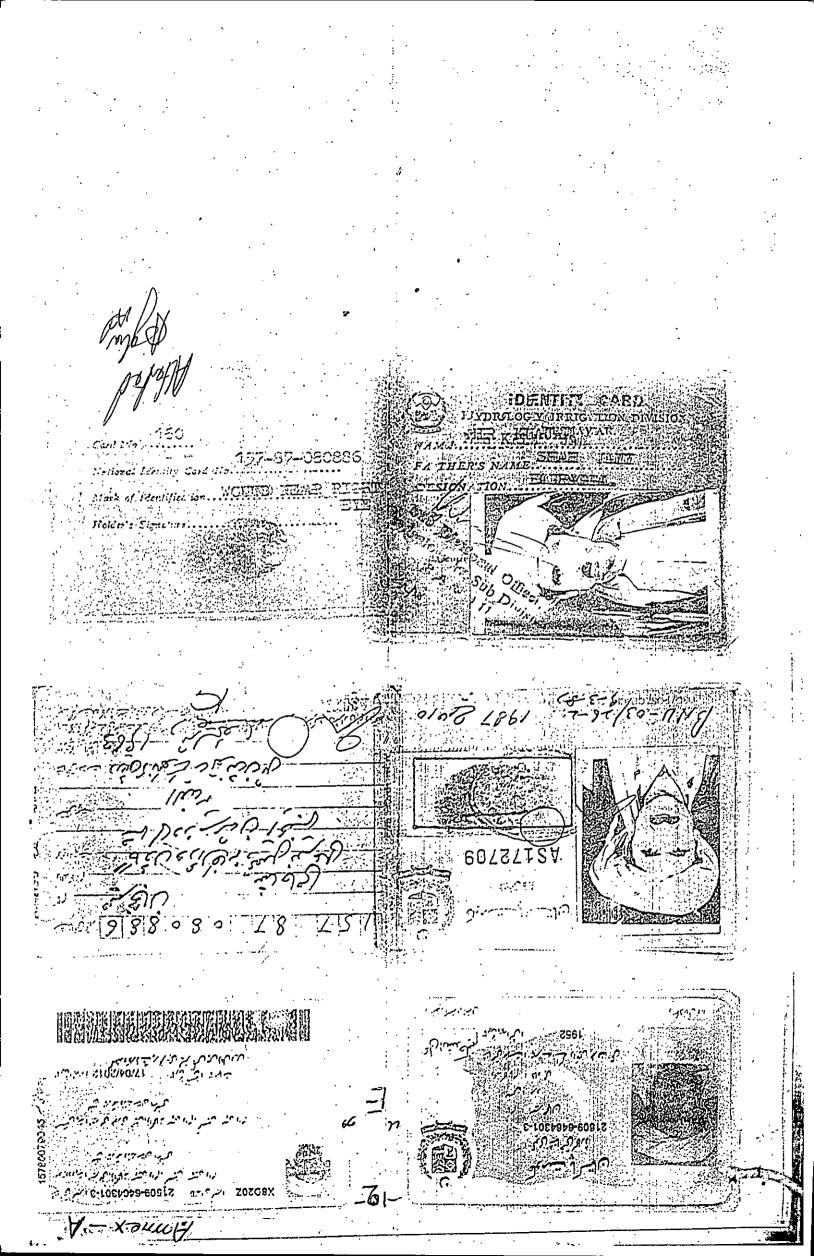

That the appellant submitted necessary documents, i.e character 2certificate, Medical Certificate, Domicile Certificate, Identity Card to the appointing authority (respondents) requisitioned by him as relevant documents. (Copies of the character certificate, S/Book, - Identity card, Old NIC, CNIC are enclosed as Annex – C, D, E, F (C)respectively)

Mir Khicijem 🕅 Name (نام) Parkistani (Joslann) 2. Nationality and Religion (لوميت أور مذهب) wazin Tori kul of Spinworm. 3. Residence Tehvil Spinworm. N.W. Ageny (ستلل رمائش) show Jour wazi 4. Father's name and residence (والد كا لام اور بند) As per Nedical Supolt. Miran shall on 5. Date of birth by Christian era as nearly as car be ascertained\_ 29 years Age B: 20.8.86. (تاريخ پيدالش مطابق س عشوى) 6. Exact height by measurement (قد وقامت) A lelacu mole on in left Sich of eye Personal mark for identification 7. (لشان شناخت) 8. Left hand/right hand thumb and finger-impressions of (None gazetted)o fficer. (مرد کی صورت میں بالین اور عورت کی صورت میں دائیں مالھ کی انگیوں کے (نشانات) (چھنگیا کے سالم کی الکی) Ring Finger Little Finger (چھنگیا) Middle Finger (الكشت ميالد) Allosto (الكولها) Thum (الكشت شهادت) Fore Finger 9. Signature of Government servant (سرکاری ملازم کے دستخط) 10. Signature and designation of the Head of KT. 1 of Mericinajon the Office, or other Attesting Officer (تمانای کننده السر کے دستخط اور مہر) has demonstrated and the The state of the s Barrie Note :- The entries in this page should be renewed or re-attested at least every five years and the signatures in