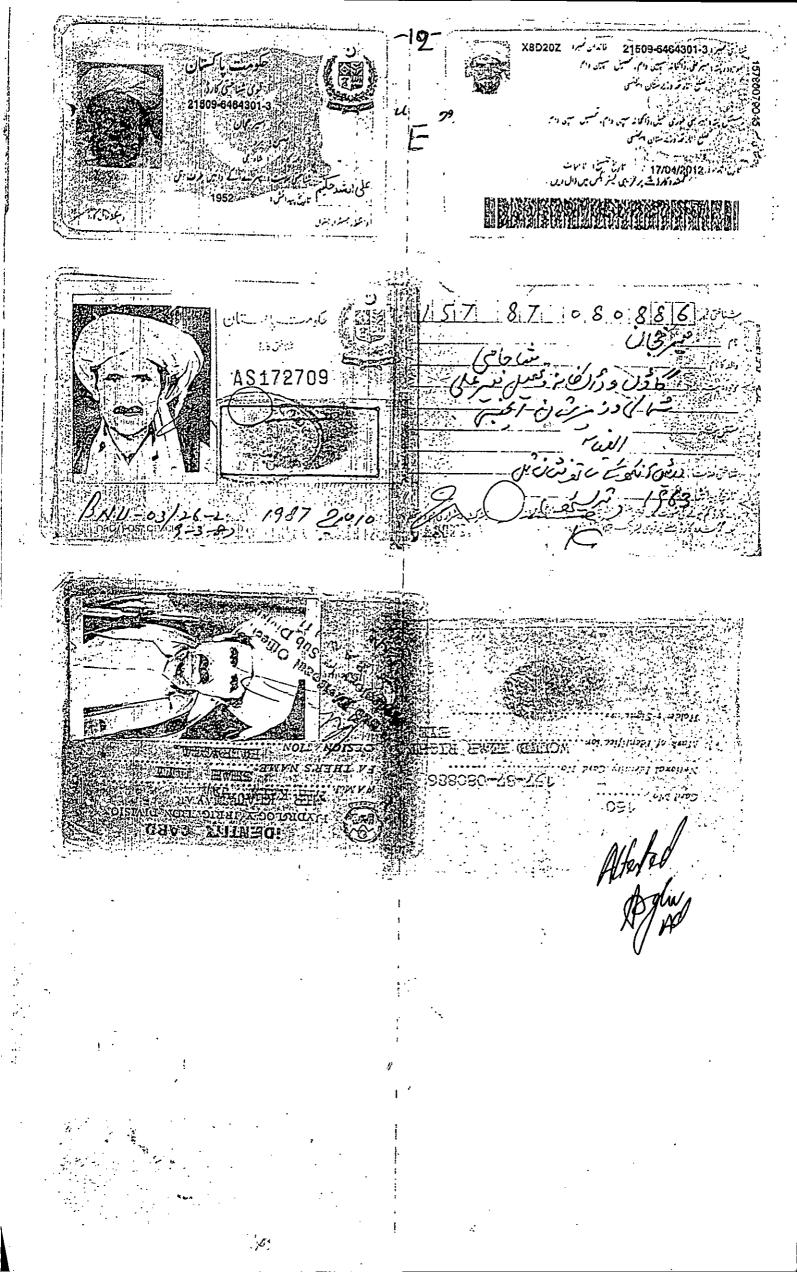

That the appellant submitted necessary documents, i.e character 2certificate, Medical Certificate, Domicile Certificate, Identity Card to the appointing authority (respondents) requisitioned by him as relevant documents. (Copies of the character certificate, S/Book, - Identity card, Old NIC, CNIC are enclosed as Annex – C, D, E, F (C)respectively)

Mir Khicijem 🕅 Name (نام) Parkistani (Joslann) 2. Nationality and Religion (لوميت أور مذهب) wazin Tori kul of Spinworm. 3. Residence Tehvil Spinworm. N.W. Ageny (ستلل رمائش) show Jour wazi 4. Father's name and residence (والد كا لام اور بند) As per Nedical Supolt. Miran shall on 5. Date of birth by Christian era as nearly as car be ascertained\_ 29 years Age B: 20.8.86. (تاريخ پيدالش مطابق س عشوى) 6. Exact height by measurement (قد وقامت) A lelacu mole on in left Sich of eye Personal mark for identification 7. (لشان شناخت) 8. Left hand/right hand thumb and finger-impressions of (None gazetted)o fficer. (مرد کی صورت میں بالین اور عورت کی صورت میں دائیں مالھ کی انگیوں کے (نشانات) (چھنگیا کے سالم کی الکی) Ring Finger Little Finger (چھنگیا) Middle Finger (الكشت ميالد) Allosto (الكولها) Thum (الكشت شهادت) Fore Finger 9. Signature of Government servant (سرکاری ملازم کے دستخط) 10. Signature and designation of the Head of KT. 1 of Mericinajon the Office, or other Attesting Officer (تمانای کننده السر کے دستخط اور مہر) has demonstrated and the The state of the s Barrie Note :- The entries in this page should be renewed or re-attested at least every five years and the signatures in