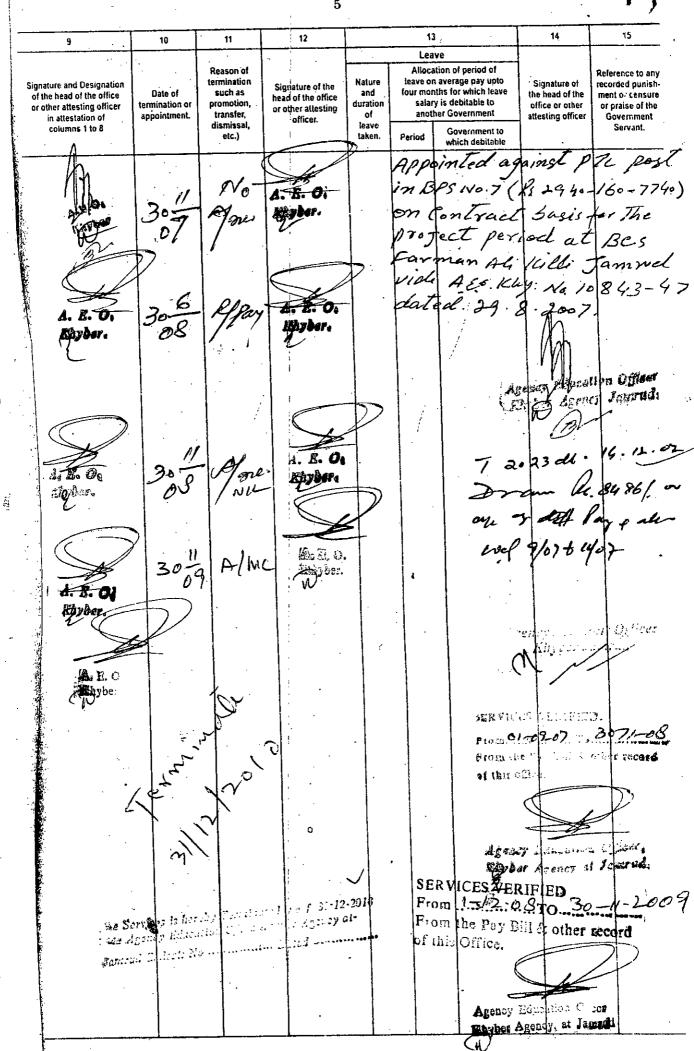

#### Facts giving rise to the present well position are as under-

- 1. That way back in 1998, the Govt. of Pakistan launched a Project i.e. Opening Community Schools in FATA under the Annual Development Program. Since then till 20.10.2010 as many as 956 Community Schools were opened throughout ex-FATA wherein 1912 teachers at the ratio of 02 teachers/per School were appointed. The appellant being eligible was also appointed as Primary School Teacher BPS-7 vide on 29.08.2007 (vide entry in old Service Book) after observing all the codal formalities.
- That after appointment of the appellant, he performed his duty to the entire satisfaction of high-ups inspite of the meager salaries and during his stint no complaint whatsoever was voiced against him from any quarter. Moreover, the Department also prepared proper Service

  Book (Annex;-A) wherein all the necessary entries were made from time to time including Annual Increments.

- 3. That during 2009, the ex-FATA in particular and the adjoining settled areas in general were immersed in devastating terrorism at the hands of miscreants. Many Schools in the ex-FATA were blown up and people at the area became IDPs as immediately thereafter military operation was launched in the area. Many Community Schools became non-functional and thus were closed down and the teachers therein were directed to be issued Notices of one month as is evident from the letter dated 15.11.2010 (Annex:-B). Similarly, rumors erupted in the area that many Community Schools are ghost Schools without any physical presence. In view of the situation ibid, all Agency Education Officers were directed vide letter dated 13.12.2010 (Annex;-C) to terminate the services of all teaching and non-teaching staff of the Community Schools irrespective of the fact whether the Schools were functional or non-functional.
- 4. That after a few days, thereafter, scrutiny of the working Community Schools was started vide circular letter dated 12.01.2011 (Annex;-D) whereby it was decided to carry out meaningful scrutiny/verification of Community Schools all over ex-FATA. The Committees were constituted under the Chairmanship of Political Agent/ Additional Political Agent with Members comprising of Representative of LEA, Agency Education Officer and Member from the teaching community. Fixed timeline was given for the entire verification process. The TORs of the Committee were to ascertain the functional Schools, to physically verify the enrolment of students in those Schools and to physically check the presence of teachers.
- 5. That granted that some Community Schools were non-functional but instead of closing down same, the entire Community Schools were closed down and all the teaching/non-teaching staff was laid off indiscriminately. Thus the Community School Teachers who regularly performed their duties and whose Schools were never non-functional like appellant and others, agitated the matter before the high-ups. A large number of teachers staged a sit-in before the National Assembly at Islamabad for several months. Similarly, the local elders of ex-FATA also raised the issue of closing down Schools in their areas adversely affecting their kids without any just reasons. However, the matter was delayed inspite of the timeline given in the letter ibid.
- 6. That finally the Scrutiny Committees completed the process of verification and made recommendations for re-opening of the Schools. In pursuance of the recommendations ibid, out of 956, 742 functional Community Schools were reopened. Consequently, the ex-FATA Secretariat vide letter dated 12.09.2011 (Annex;-E) directed all the Agency Education Officers to re-appoint those Community School Teachers who were working in the operational Community Schools but closed on 31.12.2010 without any fresh recruitment process. Later on another circular dated 06.10.2011 (Annex;-F) was also issued by the Directorate of Education FATA Secretariat. Re-appointment order of the appellant was accordingly issued (vide entries in the fresh Service Book on relevant page). It will not be out of place to mention that the Department was required to have first carried out verification process and then to close down the non-functional Schools and terminate the teachers therein.
- That the issue of Community School Teachers was also debated in the Standing Committee of the National Assembly on SAFRON held on 21.12.2011 (Minutes Annex;-G) wherein in Para

No.10, the Committee raised concern over the plight of Community School Teachers and directions were made to <u>regularize their services including their past service and grant of graded pay to them.</u> Similarly, the Senate Standing Committee on SAFRON also discussed the issue in its meeting held on 09.03.2012 (Minutes *Annex*;-H) and directed for solving the problem of their dues and regularization. In the meanwhile, a Summary (*Annex*;-I) was also processed for the approval of the Governor Khyber Pakhtunkhwa for regularization of Community School Teachers which was approved on 30.04.2012 and duly notified vide Notification dated 11.05.2012 (*Annex*;-J) with the following directions:-