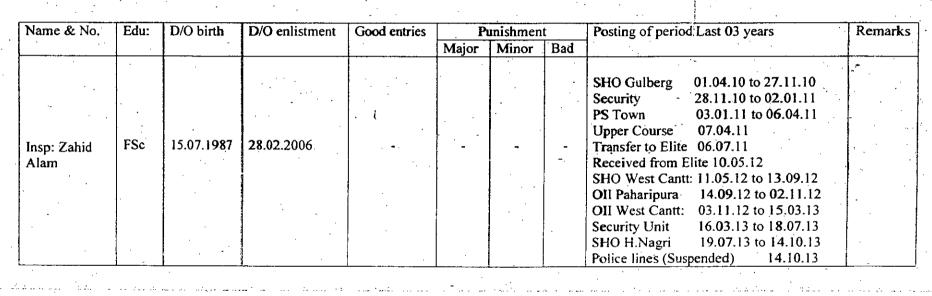

## Respectfully Submitted:

- 1. That the father of the appellant was Police Officer who laid his life in the performance of duties. The appellant was appointed as ASI being son of a Shaheed Police Officer on 28.02.2006 in the Police Department. During the Course of his Service, the appellant undergone all the major police courses and was promoted as Sub Inspector and lastly was promoted as Inspector.
- 2. That ever since his appointment, the appellant had performed his duties as assigned to him with zeal and devotion and there was no complaint whatsoever regarding his performance. It is pertinent to mention here that during his entire service, the performance of the appellant remained commendable, he traced and arrested criminals who were required to the Police in some high profile cases, besides

this during the roar of militancy, he always remained in the front line against the militants and demonstrated exceptional performance, gallantry and devotion beyond the call of duty. His performance was also appreciated by the High Ups and he was awarded number of Commendation Certificates and Cash awards. (Copy of the list of cases are attached as annexure A).