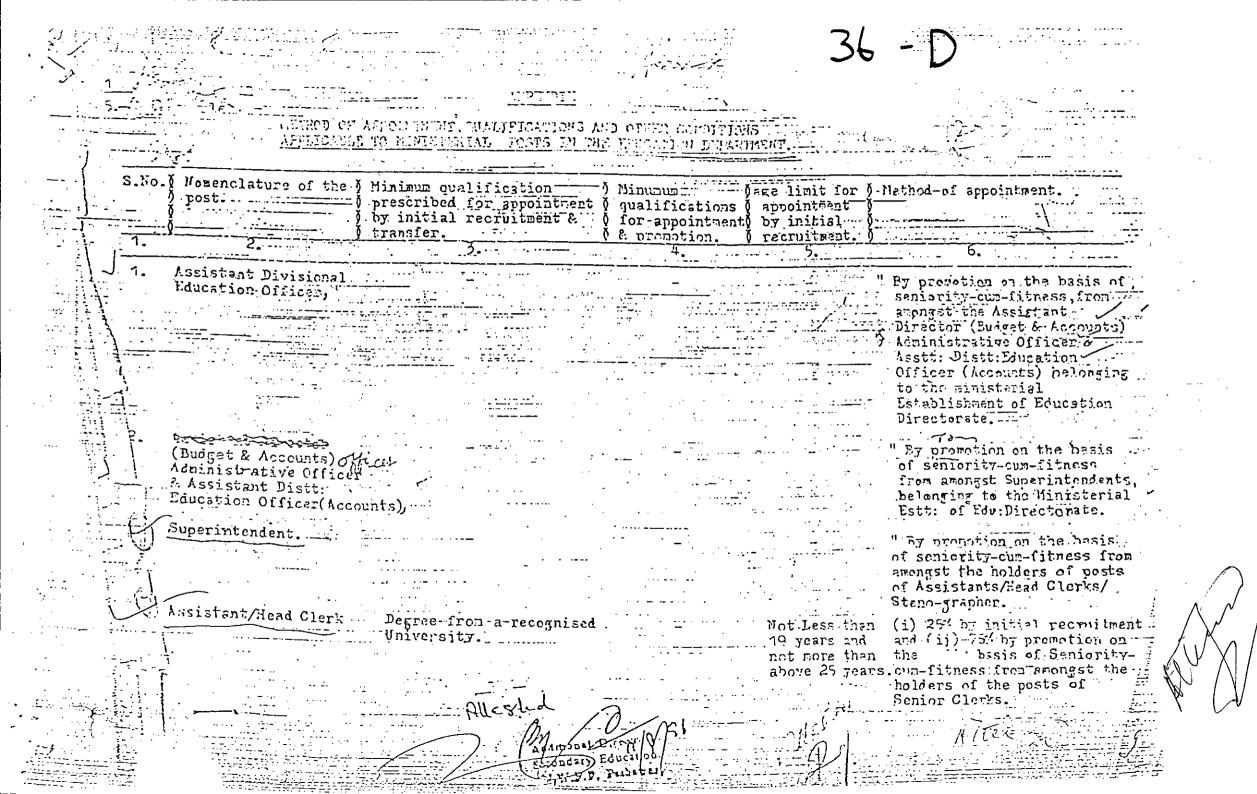

BPS-7 to BPS-10after 09 years.BPS-10 to BPS-11after 14 yearsBPS-11 to BPS-14after 21 yearsBPS-14 to BPS-15after 25 years

(Copies of the orders are appended herewith as Anenxure-'C/'1 to 'C/3).

f) That the impugned rule is not sustainable for yet another defect. All the rules on the subject of promotion in almost all departments give a good margin to experience/length of service but this criterion is lacing in the impugned provision. Rules of Ministerial staff in the respondent department are attached as Annexure'-'D'.