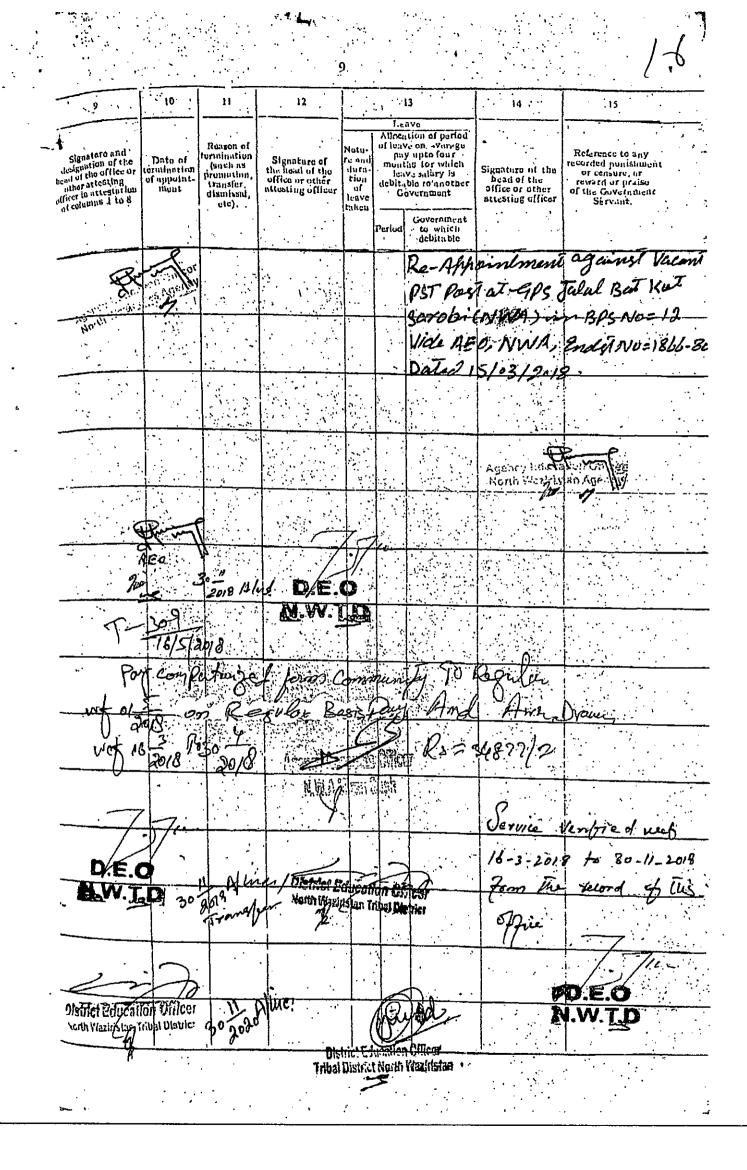

8. That thereafter in the light of the Policy ibid, subsequent letters dated 02.09.2013, 29.10.2013 (Annex;-L), regularization process started and the Community School Teachers were appointed from time to time against the regular sanctioned posts. The appellant was also regularized/adjusted vide order dated <u>15.03.2018</u> (Annex;-M). However, after regular appointment the same Service Book was continued.

- 9. That since the previous long continuous service of the appellant was altogether ignored without any just and legal cause resulting into loss to the appellant, therefore, he preferred a Departmental Appeal (*Annex*;-N) to the Director Education FATA which was processed and accordingly referred to an Appellate Committee for recommendations. The appeal was however, rejected on the recommendations of the Appellate Committee and communicated to the appellant vide impugned order dated 29.08.2018 (*Annex*;-O).
- 10. That the appellant and his other colleagues being aggrieved of the impugned order ibid, filed Writ Petition No.4597-P/2018 (Annex;-P) on 17.09.2018 before the Peshawar High Court, Peshawar which remained pending for about four long years and vide Judgment dated 03.11.2022 (Annex;-Q) the Writ Petition was disposed of with the following directions:-.
  - "6.