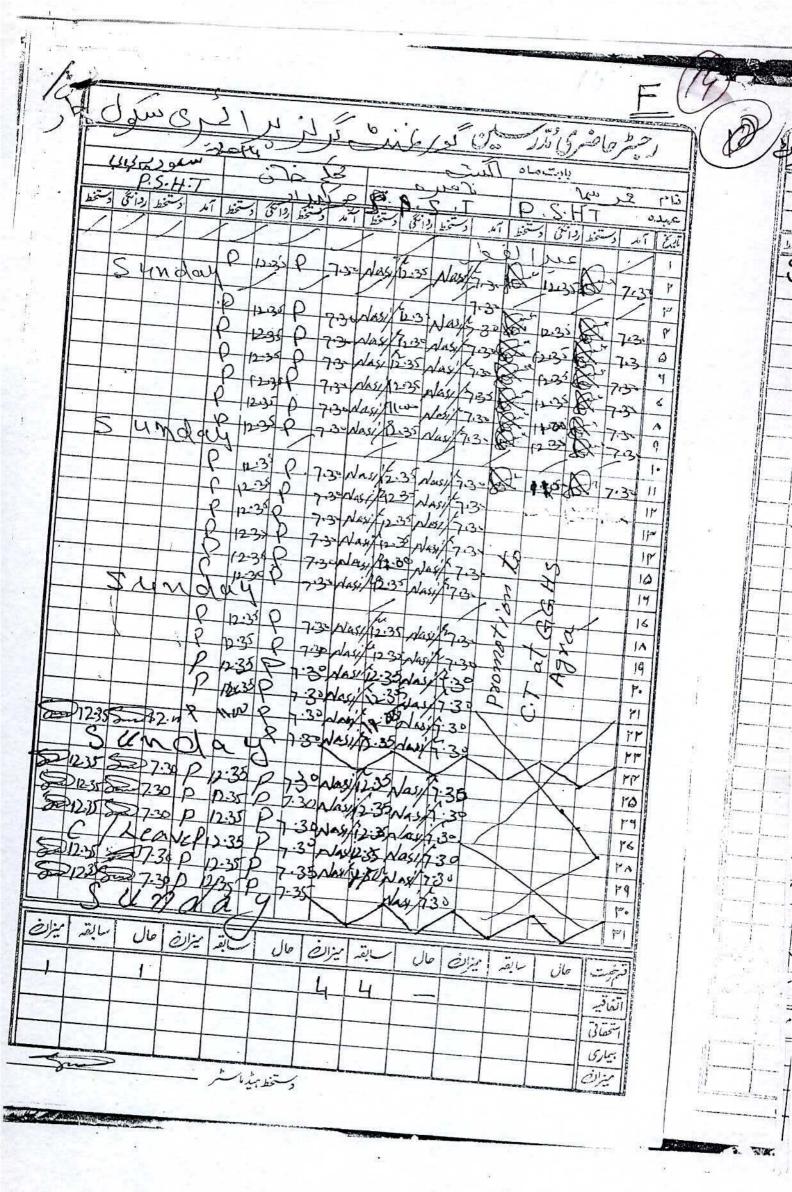

#### **FACTS:**

- 1- That the appellant was appointed as PST on 18.9.1989 and as such the appellant has more than 25 years service at her credit with good record through out. It is also worth to mention here that the respondent No. 4 belongs to Union Council Khar Distt: Malakand. (Copy of the Appointment Order of appellant is attached as annexure—A)
- 2- That the Husband of the appellant is also a PST teacher who is working in GPS Jolagram Distt: Malakand of U.C Dheri Jolagram. (Copies of the Service Certificate and Domicile are attached as Annexure–B&C)
- That the appellant was promoted to PSHT (BPS-15) vide order dated.22.08.2014 and as per Union Council Policy she was posted at GGPS Jarbat against a vacant post which was available in her Union Council. The appellant took over the charge of the post at GGPS Jarbat on 23.08.2014. (Copy of the order and charge report is attached as Annexure–D&E)
- That the appellant performed her duty at GGPS Jarbat till 23.10.2014 which is evident from the attendance Register of the Month of August, September and October 2014. (Copy of Attendance Register is attached as Annexure–F)
- That the respondent No.3 issued a back dated order on 23.08.2014 whereby the appellant was posted out of her Union Council at GGPS Nari Tangi and respondent No.4 was posted at the place of appellant at GGPs Jarbat. It is also added that the respondent No.4 was then posted at GGPS Mishta on 4.9.2014 but again posted at GGPS Jarbat on 30.10.2014 whereas the teacher at GGPS Nari Tangi has not left her post due to union council policy. (Copy of the orders are attached as Annexure–G,H&I)
- That being aggrieved from the order dated 23.08.2014, the appellant filed an appeal to the respondent no.2 which is not decided till the expiry of statutory period. (Copy of appeal is attached as annexure—J)
- 7- That the against the impugned order dated 23.8.2014 the appellant filed the service appeal in this august Tribunal,