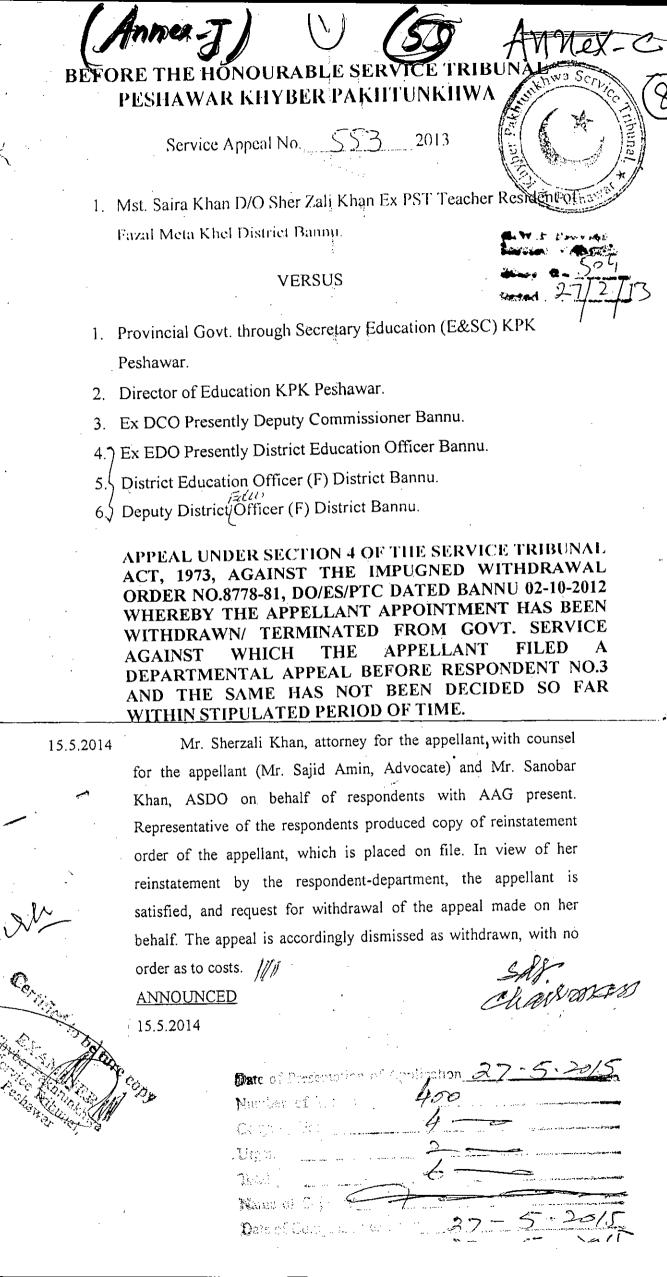

Mex-C BEFORE THE HONOURABLE SERVICE TRIB PESHAWAR KHYBER PAKHTUNKHWA Service Appeal No. 1. Mst. Saira Khan D/O Sher Zali Khan Ex PST Teacher Resident of Fazal Meta Khel District Bannu. VERSUS 1. Provincial Govt. through Secretary Education (E&SC) KPK Peshawar. 2. Director of Education KPK Peshawar. 3. Ex DCO Presently Deputy Commissioner Bannu.

4.) Ex EDO Presently District Education Officer Bannu.

5.5 District Education Officer (F) District Bannu.

6.) Deputy District/Officer (F) District Bannu.

APPEAL UNDER SECTION 4 OF THE SERVICE TRIBUNAL ACT, 1973, AGAINST THE IMPUGNED WITHDRAWAL ORDER NO.8778-81, DO/ES/PTC DATED BANNU 02-10-2012 WHEREBY THE APPELLANT APPOINTMENT HAS BEEN WITHDRAWN/ TERMINATED FROM GOVT. SERVICE **AGAINST** WHICH . THE APPELLANT FILED DEPARTMENTAL APPEAL BEFORE RESPONDENT NO.3 AND THE SAME HAS NOT BEEN DECIDED SO FAR <u>WITHIN STIPU</u>LATED PERIOD OF TIME.

15.5.2014

Mr. Sherzali Khan, attorney for the appellant, with counsel for the appellant (Mr. Sajid Amin, Advocate) and Mr. Sanobar Khan, ASDO on behalf of respondents with AAG present. Representative of the respondents produced copy of reinstatement order of the appellant, which is placed on file. In view of her reinstatement by the respondent-department, the appellant is satisfied, and request for withdrawal of the appeal made on her behalf. The appeal is accordingly dismissed as withdrawn, with no order as to costs. ////

**ANNOUNCED** 

15.5.2014

| i<br><b>Date</b> of Prescription or | i Anniliga  | tion 2       | 7-5                                                    | 20/5                                        |
|-------------------------------------|-------------|--------------|--------------------------------------------------------|---------------------------------------------|
| Number of Links                     | 40          | 70           | " alleger was been durber to \$1,000 men of the second | ·                                           |
| Capping Ro                          | 4           |              |                                                        | na pita namingaganinganinganinganinganing   |
| Usyon                               | د           | Front Farmer | No contract appreciations                              | ne s sement along a l'agricult disposage de |
|                                     |             | Tarina a     |                                                        |                                             |
| Name of Control                     | <del></del> |              |                                                        |                                             |
| Date of Complaint on                |             | 27-          | 5.                                                     | 2015                                        |
| Date of Delivery of Co              |             | 27.          | -5                                                     | . 2015                                      |