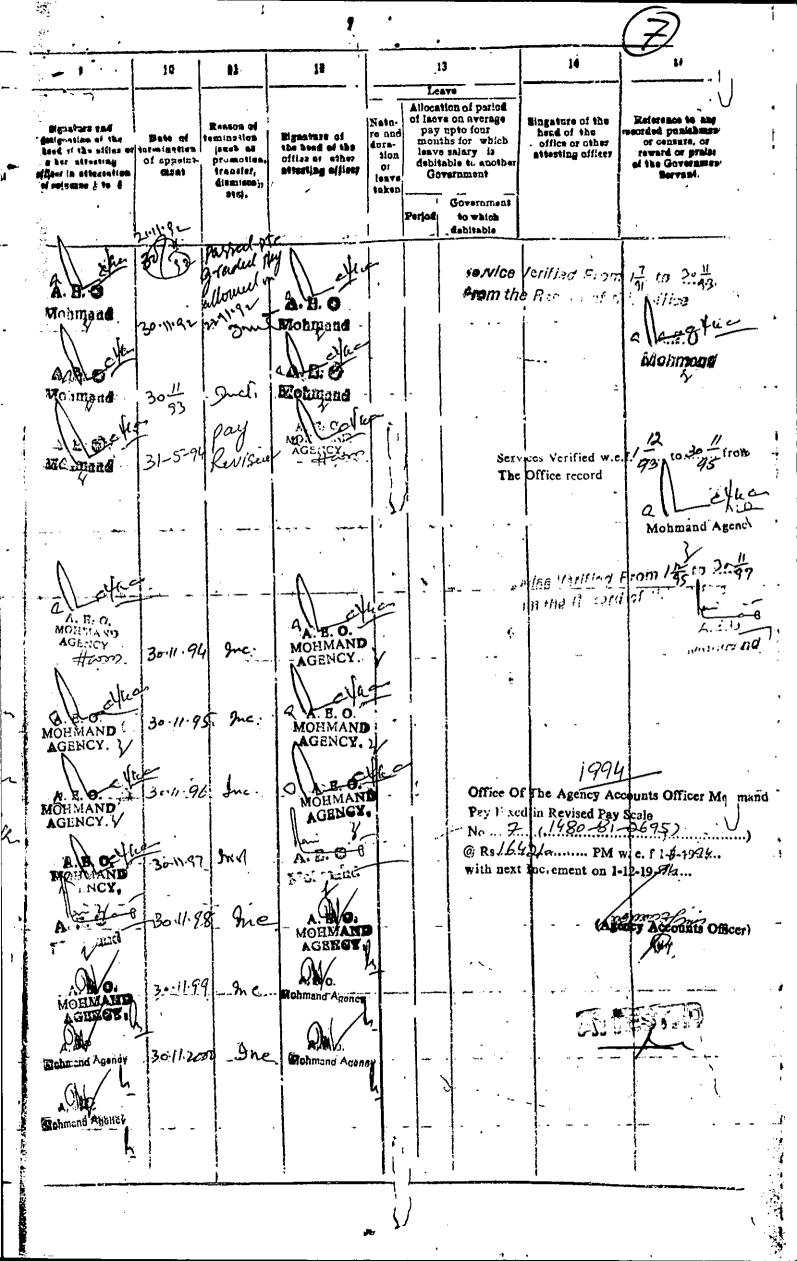

### **RESPECTFULLY SHEWETH:**

- 1. That the appellant was appointed as untrained PTC Teacher vide order dated 23.5.1983 and after passing PTC on 22.11.1992, the appellant was allowed graded pay of PST post. All entries are recorded in the Service Book relevant pages of which are attached as Annexure-A.
- That recently the august Supreme Court of Pakistan has granted graded pay/annual increments to untrained teachers for their untrained period. Thus, in light of the Judgment of the Supreme Court, the Government has issued a Notification on 30.3.2009 where in annual increments have been allowed to all untrained teachers of their untrained period but without arrears. Copies of Judgment and Notification are attached as Annexure-B and C.
- That as the appellant was also allowed only fixation of untrained period with effect from 23.5.1983 to 22.11.1992 but no arrears have been give. Therefore, the appellant filed departmental appeal for his claim and waited for statutory period but no reply has been received so far. Hence, the present appeal on the following grounds amongst the others. Copy of Appeal is attached as Annexure-D.