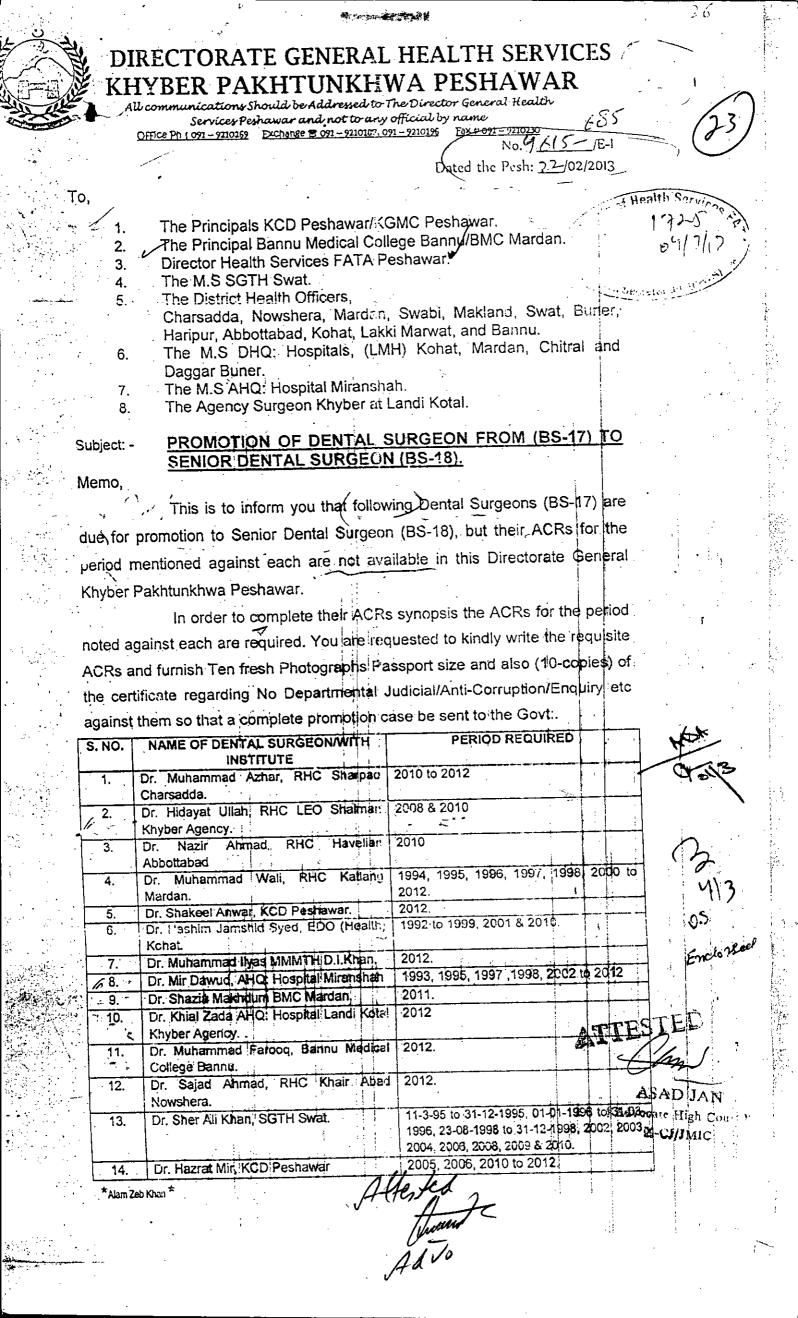

fod to dri 3/16

2- That the promotion of the Appellant was due from 1999 from BPS 17 to BPS 18 and in this regard the Directorate General Health Services, NWFP
Peshawar through letter No. 974-84 ADD Dated 08/09/2004 also accepted the same and the Appellant was directed to complete their ACRs synopsis for the period mentioned against the Appellant required, the same was also provided by the Appellant but till now Appellant was not promoted to BPS 18 and 19 malafidely. (Copy of letter is annexed as annexure "A").