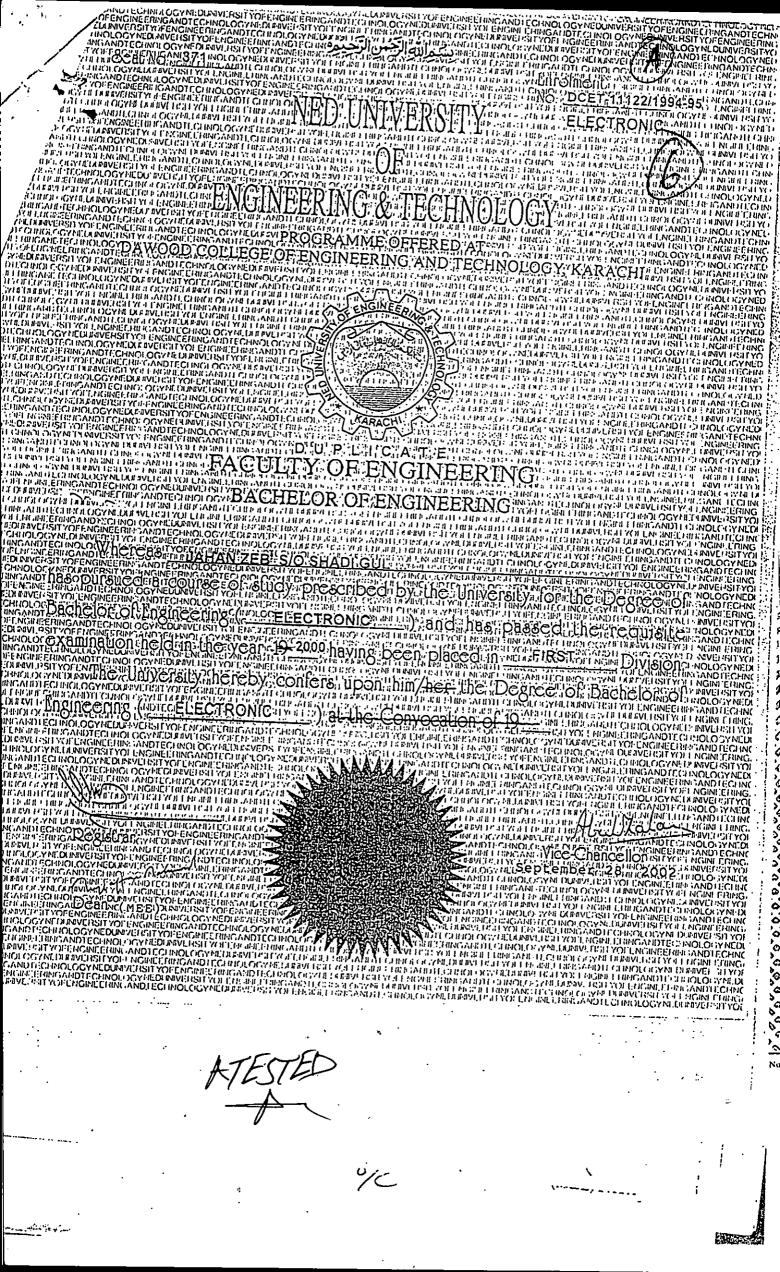

who possess degree in Engineering (Civil); 5%reserved for in-service Graduate Sub-Engineer who possesses degree in Engineering (Civil), 3% quota reserved for Sub Engineer who possess diploma in civil electrical mechanical, while the engineering degree holder of (electrical/electronic) have totally been ignored and shunted out in the new amended rules despite approved 1% quota by the SSRC. That the impugned amended rules are disadvantageous to the service career and rights of the appellant, hence this appeal.