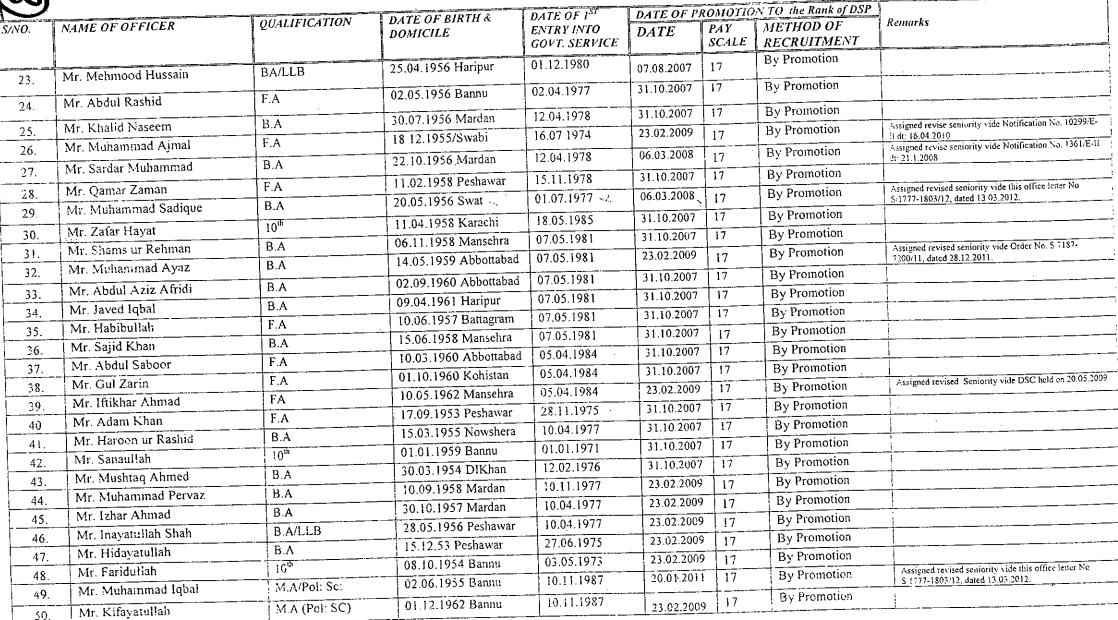

.08.2007                           | 17    | By Promotion |                                                                                                                                  |
| 21.        | Mr. Sardar Khan          | F.A              | 30.10.1959 Kohistan       | 25.03.1979        | 15.99.2007                           | 17    | By Prometion |                                                                                                                                  |
| 22.        | Mr. Muhammad Rizz        | F.A              | 09.06 1956 Abbottabad     | 22.04 1980        | 10.12.2009                           | 17    | By Promotion | Fig. has been given revised seniority vide letter No. S 4177 11, dotted 16 07,2011                                               |









| 17   |
|------|
|      |
|      |
| KO ) |
| 1000 |

| S/NO.         | NAME OF OFFICER           | QUALIFICATION      | DATE OF BIRTH & DOMICILE | DATE OF I <sup>ST</sup> ENTRY INTO GOVT. SERVICE | DATE OF P  | ROMOTIC      | ON TO the Rank of DSP    |                                                                                                                 |
|---------------|---------------------------|--------------------|--------------------------|--------------------------------------------------|------------|--------------|--------------------------|-----------------------------------------------------------------------------------------------------------------|
|               |                           |                    |                          |