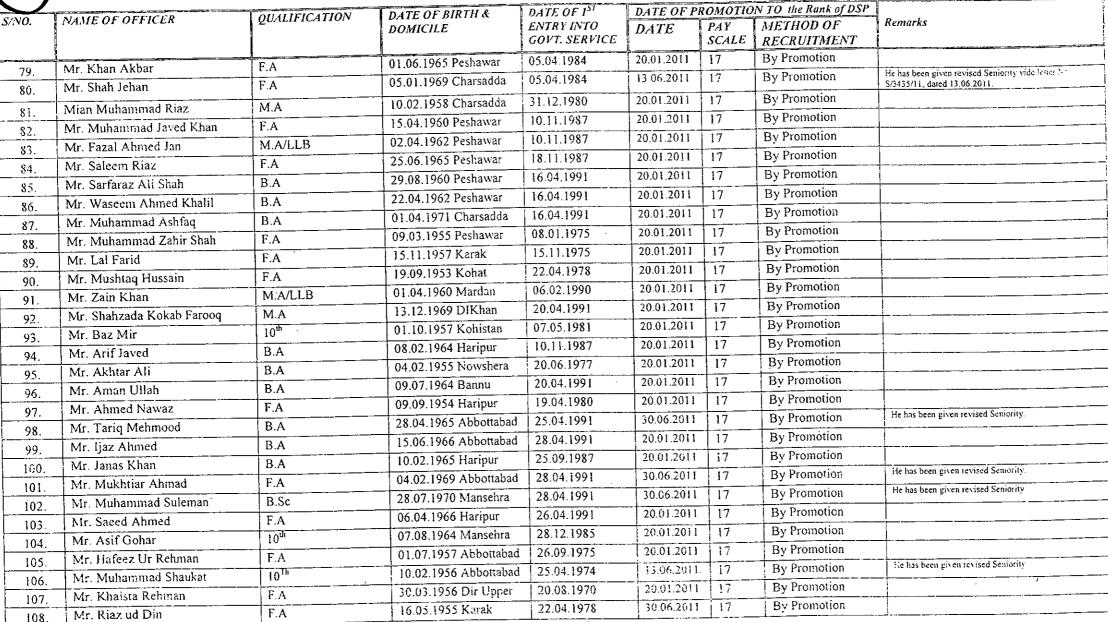

.06.2011 | 17           | By Promotion             | 5942/12, dated 13,08,2012.  He has been given revised Seniority.                                                |
| 77.           | Mr. Tariq Sohail          | B.A                | 15.04.1963 Bannu         | 05.04.1984                                       | 13.06 2011 | 17           | By Promotion             | He has been given revised Seniority                                                                             |
| 78.           | Mr. Jehanzeb Khan Burki   | MA/LLB             | 15.07.1963 Peshawar      | 05.04.1984                                       | 20.01.2011 | 17           | By Promotion             | great revised demonty                                                                                           |











| (コ    |                        |                     | DATE OF BIRTH &                             | DATE OF IST                 | DATE OF P                | ROMOTIO      | N TO the Rank of DSP      |                                                                                                 |
|-------|------------------------|---------------------|---------------------------------------------|-----------------------------|--------------------------|--------------|---------------------------|-------------------------------------------------------------------------------------------------|
| S/NO. | NAME OF OFFICER        | QUALIFIC4TION       | DOMICILE                                    | ENTRY INTO<br>GOVT. SERVICE | DATE                     | PAY<br>SCALE | METHOD OF RECRUIT