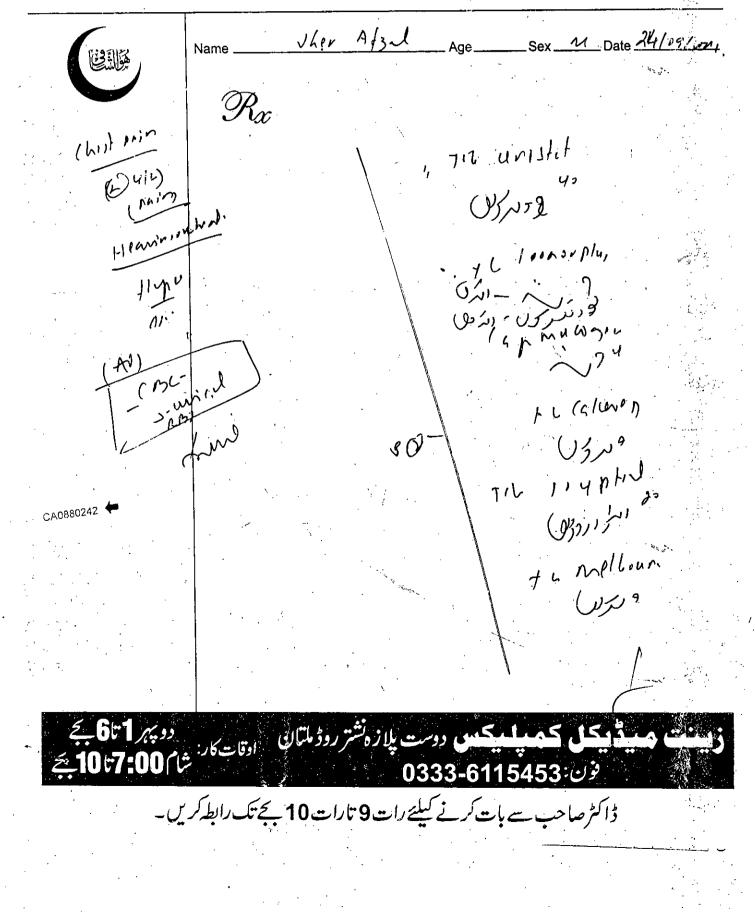

#### **Respectfully Sheweth;**

- 1. That the appellant was inducted in KPK Prisons Department as Warder in the year 2022 at D.I.Khan and prior to the implementation of the impugned order the appellant had been serving the under the Superintendent Central Prison Bannu and since induction had been performing his duties with honesty and with great zeal. Copy of the Appointment Order is annexed as **Annexure A**.
- 2. That the father of the appeliant has been suffering from severe illness (Cardiac & High Blood Pressure) and is under treatment since long. On 01/08/2022, the appellant was informed telephonically that the father of appellant got seriously ill, appellant informed his superiors regarding illness of his father and left to Dera Ismail Khan immediately and appellant had to look after his father as there was no one to look after him in the house and appellant remained in Dera Ismail Khan. Copies of medical record are annexed as **Annexure-B**.
- 3. That, in those days, the District Dera Ismail Khan badly effected from heavy rains and flood and most of the area of district Dera Ismail Khan damaged including: the village, of appellant, appellant's house was also damaged due to flood and family of appellant lived in NGOs provided emergency camps under the open sky. After floods, the appellant remained in reconstruction of his house and made some new buts and shifted the family in the huts.