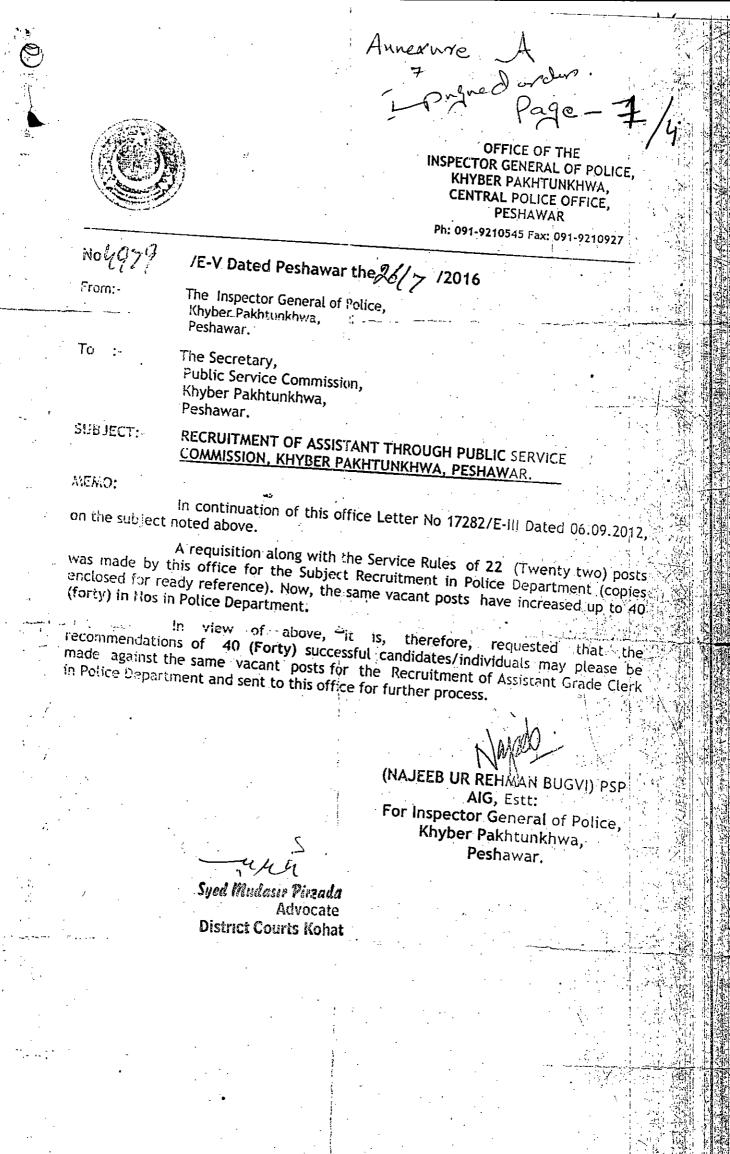

11.01.2017

Counsel for the appellant present. Preliminary arguments heard and record perused.

Vide my detailed order of today in connected service appeal No. 1265/2016, titled "Sajjad Anwar Versus Inspector General of Police, Khyber Pakhtunkhwa, Peshawar and another", this appeal is also dismissed in limine File be consigned to the record room.