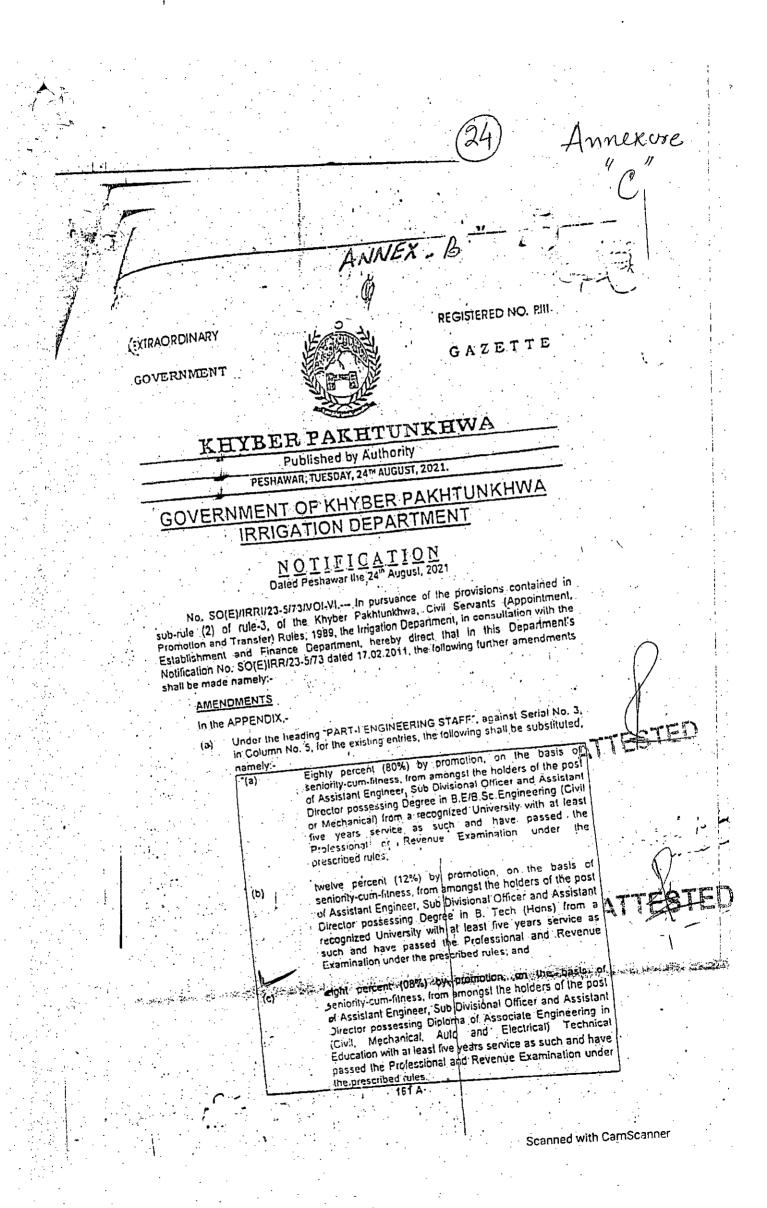

### Respectfully Sheweth:

- That the appellant is holding the qualification of DAE & was initially appointed as Sub Engineer in the respondents department (irrigation).
- That on 17<sup>th</sup> of February 2011, some necessary amendments were made in the service Rules which were duly notified in the official gazette.
   (Copy of the Rules are attached as annexure "A").
- 3. That in light of the amendments ibid, the case of promotion of the appellant was duly recommended by the DPC and accordingly was promoted to BPS-17 vide notification dated 11.10.2011. (Copy of the notification is attached as annexure "B").
- 4. That on 24<sup>th</sup> August 2021 the respondents department was once again pleased to pave way of promotion to BPS-18 for diploma holders and in this respect, once again necessary amendments were made in the service rules, duly notified in the official gazette. (Copy of the amendments are attached as annexure "C").