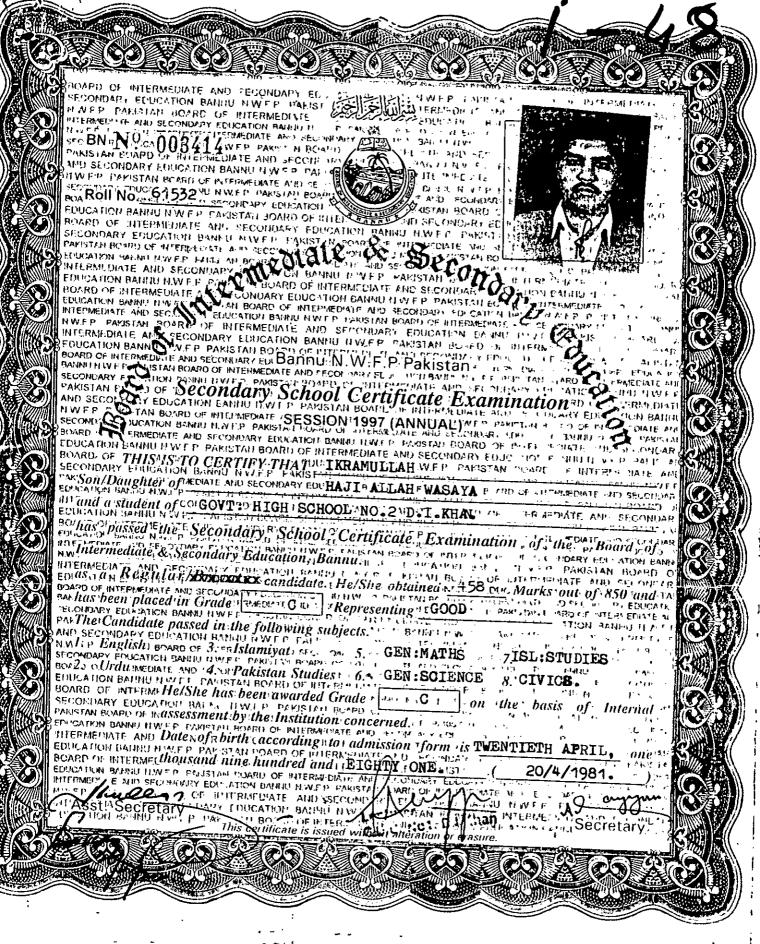

The appeal of Mr. Ikramullah son of Haji Allah Wasaya R/O Baroni Gate Kaneria Wala (GPS Gandi Issab Kulachi) D.I.Khan received to-day i.e. on 22.09.2015 is incomplete on the following score which is returned to his counsel for completion and resubmission within 15 days.

- 1. In the copy of judgment dated 27.10.2011 of this Tribunal name of the appellant with service appeal has not been shown. Complete copy of judgment may be placed on file.
- 2. Copy of the enquiry report annexed at page-23 is also incomplete, which may be completed.

## BEFORE THE KPK SERVICE TRIBUNAL PESHAWAR CAMP COURT AT D.I.KHAN.

Cervice Tribuna

Appeal no... 1249. of 2015.

Ikram Ullah S/O Haji Allah Wasaya R/O Baroni Gate Kaneria Wala (GPS Gandi Issab Kulachi) D.I.Khan.

APPEAL U/S 4 OF KPK SERVICE TRIBUNAL ACT 1974 AGAINST ILLEGAL AND MALAFIDE BACK DATED TERMINATION ORDER 08.02.2012 FROM SERVICE ON THE BACK OF APPELLANT.

That the brief facts of the case are as under:

- 1. That the appellant is permanently resident of Tehsil and District D.I.Khan and having qualification of PST along with B.A.
- 2. That the respondent advertised some post in daily Mashriq Peshawar dated 7th April 2007 of different categories including PST. The appeared applied for the post and appeared in test and interview. The appellant was appointed as PST on 02-07-2007. Copies of advertisement and appointment order are Annexure A & B.

Jun.

is set aside and remanded/sent back the cases to the Secretary Education for consideration in the light of above observation for reinstatement of qualified appellants. Copies of Judgment dated 27.10.2011are Annexure C.