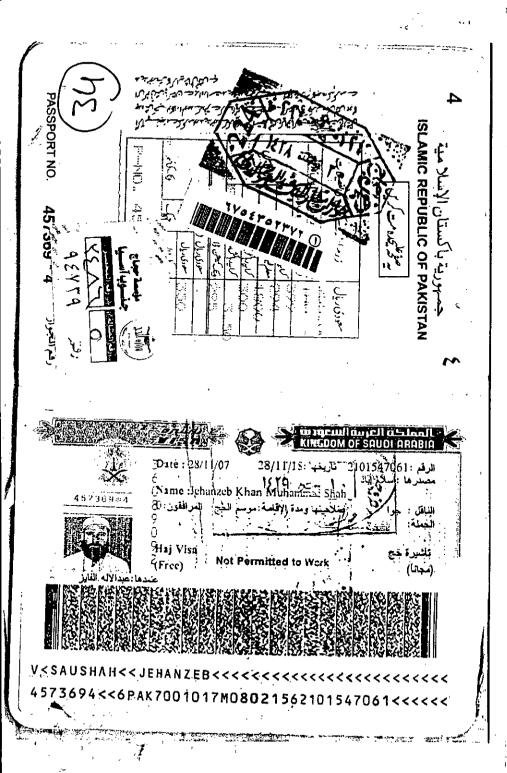

### Respectfully Sheweth:

- 1. That appellant is bonafide resident of FR Tank (FATA) and was appointed as Certified Teacher (CT BPS-14) under the education directorate FATA, vide appointment order No.14887-98, dated 27.05.1993, on the strength of B.Sc qualification and obtaining the mandatory training certificate from Govt. in Service Teachers training College, Jamrud Khyber Agency, in the year 1991-92 and, after medical examination, joined his service and was performing duties with zeal/devotion and utmost satisfaction of the superiors. (COPY OF EDUCATIONAL TESTIMONIALS, TRAINING CERTIFICATES ALONGWITH APPOINTMENT ORDER IS ATTACHED AS ANNEXURE "A").
- 2. That appellant was performing duties regularly, however, due to military operation against the outlaws in FATA, his school of duty was unwillingly closed for all type of students affairs, rather the school building was occupied by the military personnel and there was no devised mechanism as to how & to whom, such like government servants would mark their attendance, furthermore, appellant alongwith his mother, Mst. Khani Gula (widow), applied for Hajj, in July 2007, in pursuance of approval of the Hajj Department, proceeded for performing Hajj in December, 2007, however, on arrival back from Hajj was intercepted on Quaid-e-Azam International Airport Karachi by the security agencies on 20.01.2008 and shifted to unknown place, without informing/furnishing grounds of such arrest.

(COPIES OF HAJJ PROOF AND NEWSPAPER CLIPPINGS ARE ATTACHED AS ANNEXURE "B").

3. That family of appellant, particularly old aged ailed mother, exhausted all possible efforts for his safe recovery, but failed, eventually, she died in the year 2013 due to shock sustained by her at the time of forced disappearance of appellant, however released on 25.12.2013 by the security agencies, after conducting detail investigation/ JIT.