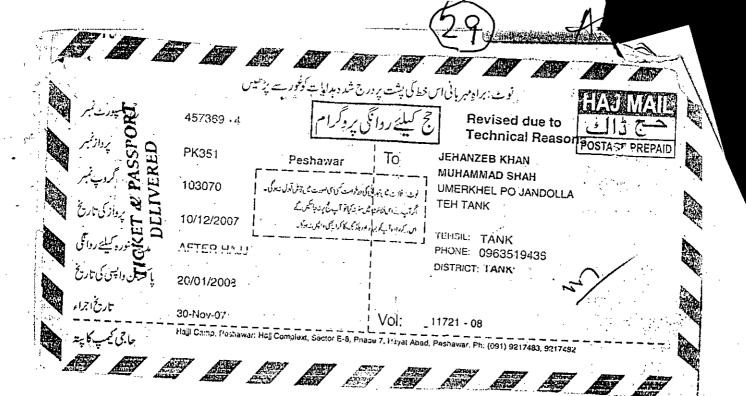

### Respectfully Sheweth:

- 1. That appellant is bonafide resident of FR Tank (FATA) and was appointed as Certified Teacher (CT BPS-14) under the education directorate FATA, vide appointment order No.14887-98, dated 27.05.1993, on the strength of B.Sc qualification and obtaining the mandatory training certificate from Govt. in Service Teachers training College, Jamrud Khyber Agency, in the year 1991-92 and, after medical examination, joined his service and was performing duties with zeal/devotion and utmost satisfaction of the superiors. (COPY OF EDUCATIONAL TESTIMONIALS, TRAINING CERTIFICATES ALONGWITH APPOINTMENT ORDER IS ATTACHED AS ANNEXURE "A").
- 2. That appellant was performing duties regularly, however, due to military operation against the outlaws in FATA, his school of duty was unwillingly closed for all type of students affairs, rather the school building was occupied by the military personnel and there was no devised mechanism as to how & to whom, such like government servants would mark their attendance, furthermore, appellant alongwith his mother, Mst. Khani Gula (widow), applied for Hajj, in July 2007, in pursuance of approval of the Hajj Department, proceeded for performing Hajj in December, 2007, however, on arrival back from Hajj was intercepted on Quaid-e-Azam International Airport Karachi by the security agencies on 20.01.2008 and shifted to unknown place, without informing/furnishing grounds of such arrest.

(COPIES OF HAJJ PROOF AND NEWSPAPER CLIPPINGS ARE ATTACHED AS ANNEXURE "B").

3. That family of appellant, particularly old aged ailed mother, exhausted all possible efforts for his safe recovery, but failed, eventually, she died in the year 2013 due to shock sustained by her at the time of forced disappearance of appellant, however released on 25.12.2013 by the security agencies, after conducting detail investigation/ JIT.