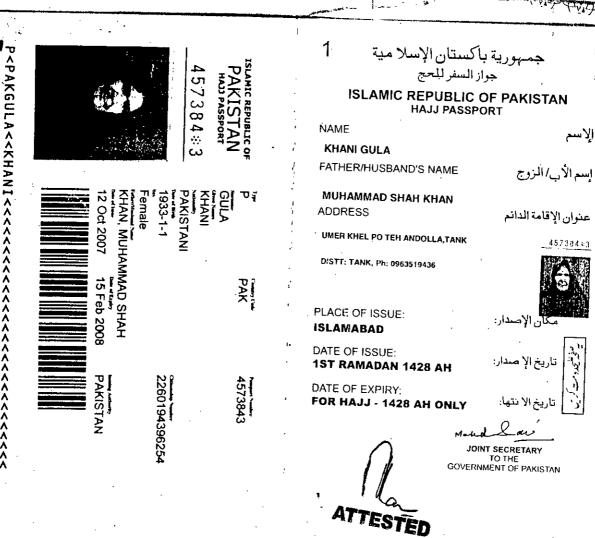

### Respectfully Sheweth:

- 1. That appellant is bonafide resident of FR Tank (FATA) and was appointed as Certified Teacher (CT BPS-14) under the education directorate FATA, vide appointment order No.14887-98, dated 27.05.1993, on the strength of B.Sc qualification and obtaining the mandatory training certificate from Govt. in Service Teachers training College, Jamrud Khyber Agency, in the year 1991-92 and, after medical examination, joined his service and was performing duties with zeal/devotion and utmost satisfaction of the superiors. (COPY OF EDUCATIONAL TESTIMONIALS, TRAINING CERTIFICATES ALONGWITH APPOINTMENT ORDER IS ATTACHED AS ANNEXURE "A").
- 2. That appellant was performing duties regularly, however, due to military operation against the outlaws in FATA, his school of duty was unwillingly closed for all type of students affairs, rather the school building was occupied by the military personnel and there was no devised mechanism as to how & to whom, such like government servants would mark their attendance, furthermore, appellant alongwith his mother, Mst. Khani Gula (widow), applied for Hajj, in July 2007, in pursuance of approval of the Hajj Department, proceeded for performing Hajj in December, 2007, however, on arrival back from Hajj was intercepted on Quaid-e-Azam International Airport Karachi by the security agencies on 20.01.2008 and shifted to unknown place, without informing/furnishing grounds of such arrest.

(COPIES OF HAJJ PROOF AND NEWSPAPER CLIPPINGS ARE ATTACHED AS ANNEXURE "B").

3. That family of appellant, particularly old aged ailed mother, exhausted all possible efforts for his safe recovery, but failed, eventually, she died in the year 2013 due to shock sustained by her at the time of forced disappearance of appellant, however released on 25.12.2013 by the security agencies, after conducting detail investigation/ JIT.