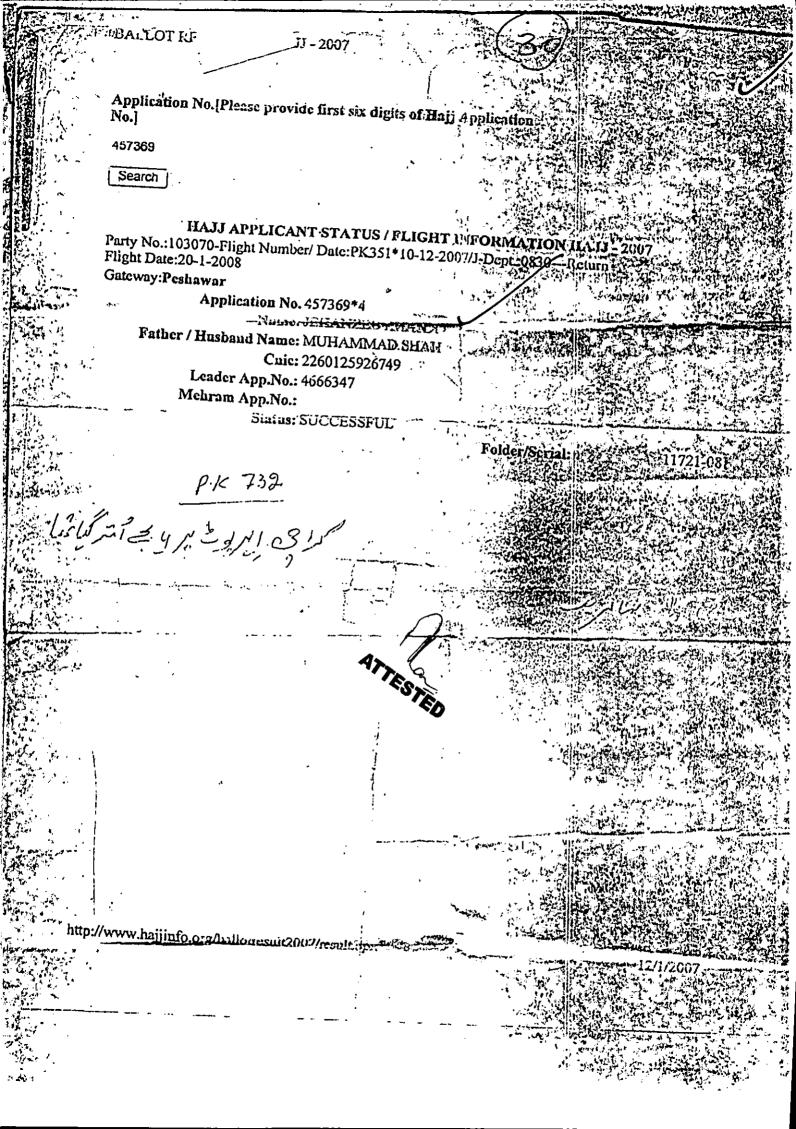

### Respectfully Sheweth:

- 1. That appellant is bonafide resident of FR Tank (FATA) and was appointed as Certified Teacher (CT BPS-14) under the education directorate FATA, vide appointment order No.14887-98, dated 27.05.1993, on the strength of B.Sc qualification and obtaining the mandatory training certificate from Govt. in Service Teachers training College, Jamrud Khyber Agency, in the year 1991-92 and, after medical examination, joined his service and was performing duties with zeal/devotion and utmost satisfaction of the superiors. (COPY OF EDUCATIONAL TESTIMONIALS, TRAINING CERTIFICATES ALONGWITH APPOINTMENT ORDER IS ATTACHED AS ANNEXURE "A").
- 2. That appellant was performing duties regularly, however, due to military operation against the outlaws in FATA, his school of duty was unwillingly closed for all type of students affairs, rather the school building was occupied by the military personnel and there was no devised mechanism as to how & to whom, such like government servants would mark their attendance, furthermore, appellant alongwith his mother, Mst. Khani Gula (widow), applied for Hajj, in July 2007, in pursuance of approval of the Hajj Department, proceeded for performing Hajj in December, 2007, however, on arrival back from Hajj was intercepted on Quaid-e-Azam International Airport Karachi by the security agencies on 20.01.2008 and shifted to unknown place, without informing/furnishing grounds of such arrest.

(COPIES OF HAJJ PROOF AND NEWSPAPER CLIPPINGS ARE ATTACHED AS ANNEXURE "B").

3. That family of appellant, particularly old aged ailed mother, exhausted all possible efforts for his safe recovery, but failed, eventually, she died in the year 2013 due to shock sustained by her at the time of forced disappearance of appellant, however released on 25.12.2013 by the security agencies, after conducting detail investigation/ JIT.