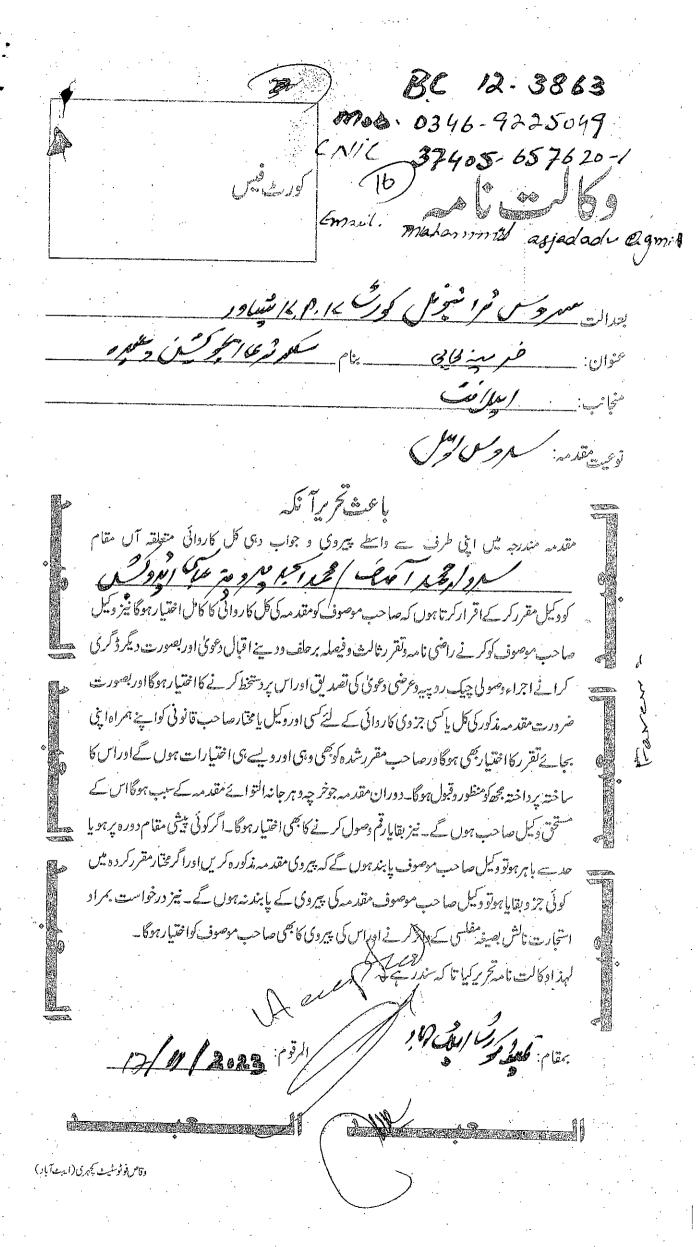

## PAKTUNKHWA PESHAWAR

Appeal No.\_\_\_\_/2023

Fareena Ali Akbar R/o Teacher Government Girls Primary School Kand Pain Torghar.

V/S

- Secretary elementary and Secondary Education KPK, Secretariat Peshawar.
- 2. Director elementary and Secondary Education KPK Directorate Peshawar.
- 3. District Education Officer (Female) Torghar.

...RESPONDENTS

APPEAL U/S 4 OF SERVICE TRIBUNAL ACT 1974, AGAINST THE IN-ACTION OF RESPONDENTS QUA TRANSFER OF THE APPELLANT TO THEIR NATIVE DISTRICT I-E MANSHERA FROM DISTRICT TORGHAR DESPITE OF THE FACT THAT APPELLANT HAVE ALREADY SPENT (10 YEARS) MUCH MORE TIME THEN THE STIPULATED/PRISCRIBED PERIOD AS PER LAW AND AS PER CONTRACT SIGNED BETWEEN APPELLANT AND DEPARTMENT.

#### <u>INDEX</u>

| S.No | Description                         | Page No | Annexure |
|------|-------------------------------------|---------|----------|
| 1    | Service Appeal Along with Affidavit |         | 1-5      |
| . 2  | Copy of Appointment Order           | "A"     | 6-8      |
| .3   | Copy of One of Affidavit            | "B"     | 9-10     |
| 4    | Copy of Departmental Appeal         | "C"     | 11-15    |
| 5.   | VakalatNama                         |         | 16       |