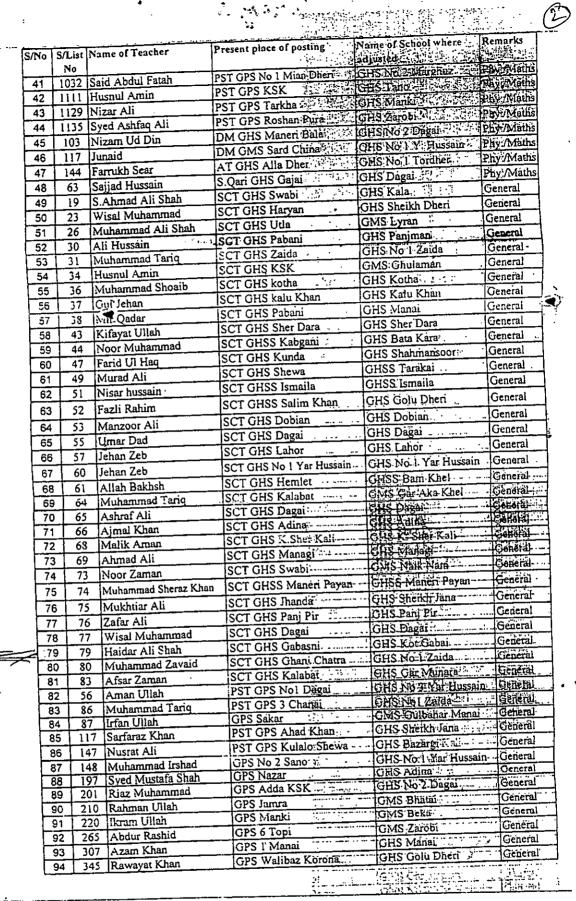

#### NOTIFICATION

NO.SO(S/M)E&SED/3-2/2014/Recruitment of Principal (BS-18) (Male):- Consequent upon recrummendations of Khyber Pakhtunkhwa Public Service Commission Peshawar, the Competent Authority is pleased to appoint the following fifty five (55) candidates of Teaching Cadre as Panelpals (BS-18) Male (Rs.25940-1950-64940) plus usual allowances as admissible under the rules on regular basis under the existing policy of the Provincial Government with immediate effect on the terms and conditions as given below:-