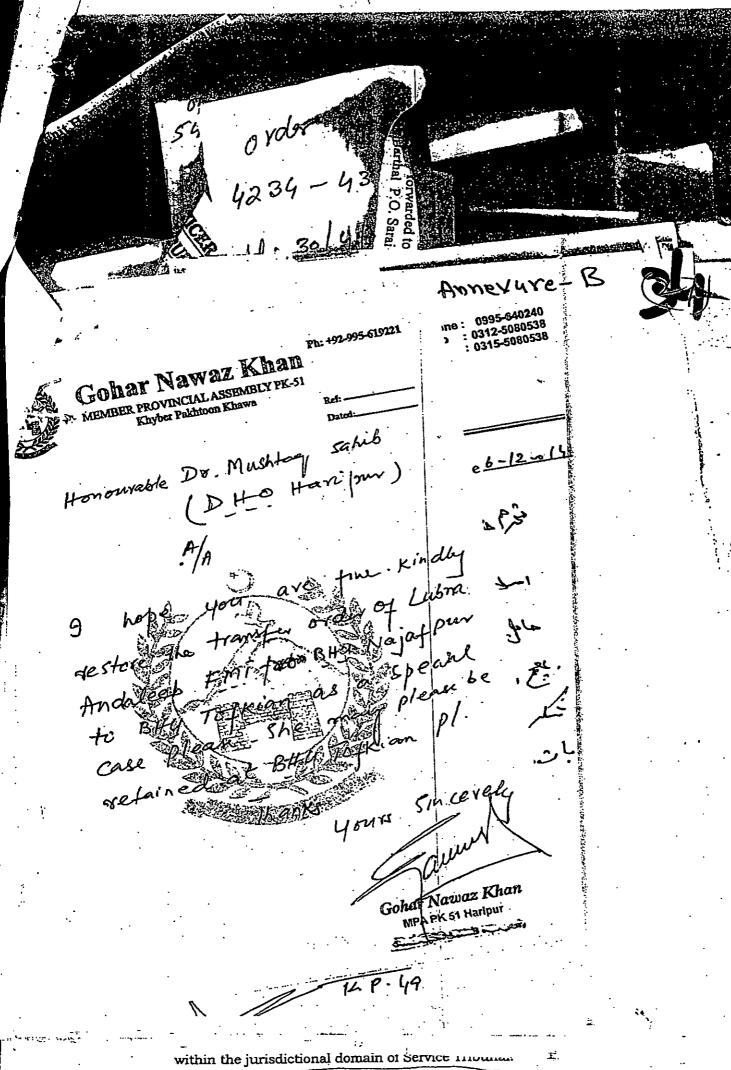

#### PRAYER:

On acceptance of the instant appeal, the impugned order of Respondent No. 2/D.G. Health Peshawar, dated 16-06-2015, whereby the departmental appeal of the appellant has been rejected as well as the transfer order No. 4234-4350/Estab/D/Cancellation, dated 30/04/2015, whereby the appellant has been transferred from BHU Tofkian to BHU Najjafpur, Haripur illegally and on basis of malafide intention, personal liking and disliking without considering the tenure may graciously be set aside and the appellant be allowed to perform her duty at BHU Tofkian Haripur and her salary may graciously be ordered to be released till the disposal of the main appeal.

#### Respectfully Sheweth:-

The facts giving rise to the instant appeal are as follows:-

- (1) That the appellant was appointed as F.M.T. on 24-12-1992 and posted at BHU Salam Khund, Ghazi. (Copy of appointment letter is annexed as "A").
- (2) That during the service period the appellant performed her duty to the entire satisfaction of her superiors at various far flung areas of Haripur District and she never disobeyed any order. (Copies of various orders are annexed as Annexure "B").
- (3) That the appellant vide order No. KPH/HR/M&E/2014/336, dated 24-07-2014 was transferred BHU Tofkian to Najjafpur and she resumed her duty accordingly. (Copy of the order is annexed as "C").
- (4) That the appellant vide order No. KPH/HR/M&E/2014/505, dated 27-10-2014 was again transferred from BHU Najjafpur to Tofkian in the public interest and she resumed her duty by obeying the order of her superior inspite of fact that service tenure was not considered. (Copy of the letter is annexed as "D).

- (5) That vide order No. 11048-52, dated 26-11-2014, on the basis of liking & disliking the appellant has been once again transferred from BHU Tofkian to BHU Najjafpur. It is pertinent to mention here that the appellant was transferred thricely in one year i.e. 2014 which is against the prevailing policy and Service Rules. (Copy of order is annexed as "E").
- (6) That vide order No. 4234-4350/Estab/D/Cancellation: dated Haripur, the 30-04-2015. After a gap of only five months the appellant was transferred from BHU Tofkian to BHU Najafpur illegally without any justification without considering the mandatory tenure. (Copy of order is annexed as "F")
- (7) That the appellant preferred a departmental appeal for the redressal of her grievance on humanitarian grounds and as per prevailing law, but the Respondent No. 3 instead of giving proper relief issued her an Explanation with the fabricated, concocted and baseless allegations and her salary has also been stopped. (Copy of departmental appeal and a copy of the Explanation issued by Respondent No. 3 are annexed as "G & H").
- (8) That Respondent No. 02/D.G.Health Peshawar vide order dated 16-06-2015 rejected the departmental appeal of the appellant. (Copy of Order is annexed as "").
- (9) That the appellant feeling herself aggrieved prefers the instant appeal before this Honourable Tribunal inter-alia on the following legal and factual grounds:-