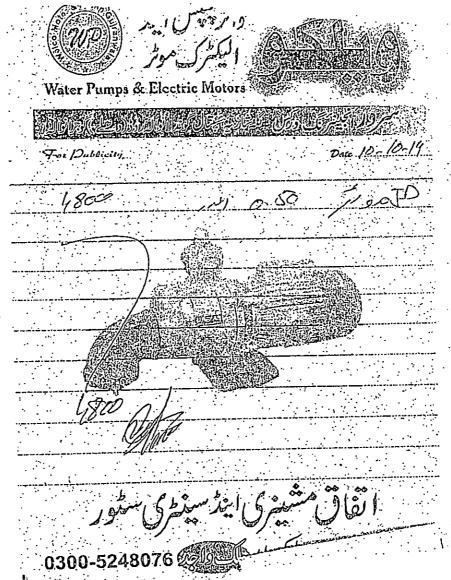

#### **GROUND OF APPEAL**:

(a) That it is crystal clear from the record that during the past tenure of service the appellant had been made a rolling stone by transferring her

- from one station to another station without considering the prevailing policies and procedures merely on liking and disliking basis.
- (b) That the appellant did not complete the prescribed tenure at BHU

  Tofkian and within a short period i.e. in the same year she was again

  transferred BHU Najjafpur, which is illegal, unlawful and unjust against
  the policy of Service Rules.
- (c) That the appellant is facing pain in her back bone and is unable to move or travel to the hilly area to perform the duty. In this context MRI reports and diagnosis evidence are annexed as "J").
- (d) That the appellant has 03 innocent children and there is non to lookafter them because her husband is working H.I.T. Taxila. (Family Registration Form and School's receipts are annexed as "a").
- (e) That the appellant approached to the Civil Court for quick remedy but her plaint was returned having no jurisdiction to entertain the case and directed to consult the proper forum. (Copy of plaint is annexed as "K).
- (f) That the Respondent No. 3 issued an Explanation to the appellant and the allegation levelled against her in letter No. 5408.10 dated 01-06-15, is not justified because the Electric Water Motor in question was purchased by the appellant herself and in this respect she produced a proper receipt of its purchase, hence this allegation is merely self made, fabricated and concocted to put the appellant in agony on the part of Respondent No. 3 which is liable to be struck down on this score alone. (Copy of Receipt is annexed as Annexure "M").
- That during the pendency of departmental appeal the Respondent No. 3 issued an Explanation to the appellant on baseless ground and he also forwarded the copy to the Accounts Section and stopped the salary of a poor and innocent appellant which is grave unjust, illegal and unlawful. It has been explained in preceding paragraph that the allegation levelled against the appellant is merely wrong & incorrect, hence the Explanation has become factitious and in these