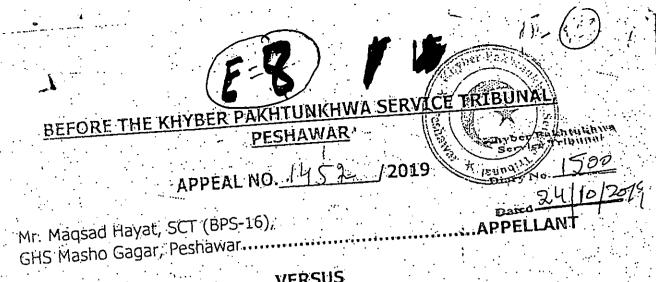

## BEFORE THE KHYBER PAKHTUNKHWA SERVICE TRIBUNAL, PESHAWAR

APPEAL NO. / 282/2021

Khybor Pakhtukhwa Service Tribunal

Mr. **MUHAMMAD SHAHAB KHAN**, PST (BPS-12) GPS, GAMBEER SAMARBAGH, **LOWER DIR**  Diary No. 13 13

Dates 19 1 22

Personnel Number: 00921966

.....APPELLANT

- 6- That the appellant also prayed to be treated alike through the principles of consistency for allowing such relief which was granted in appeal No 1452/2019 titled Maqsad Hayat versus Education Department in Judgment Dated 11.11.2019.
- 7- That where after the appellant waited for the statutory period of ninety days but no reply has been received from the respondents. That appellant feeling aggrieved and having no other remedy filed the instant service appeal on the following grounds amongst the others.