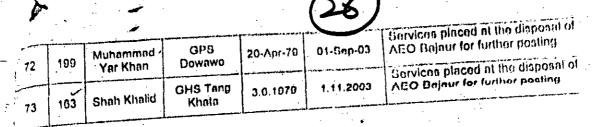

- That there were 268 sanctioned posts of male Theology Teacher (BPS-15) and the respondents were required to promote 89 T.Ts (Male) against the post of Sr.T.T (BPS-16). (Copy of sanctioned posts is attached as Annexure-B).
- to consider the promotion cases of different categories/cadres of teachers including cases of promotion of T.T (Male) BPS-15 to senior T.T BPS-16 as the appellant was considered and recommended for promotion against senior T.T (BPS-16). (Copy of the Minutes of DPC dated 17.03.2014 is attached as Annexure-C).
- 4. That in pursuance of notification dated 11.07.2012 and consequent upon recommendation of Departmental Promotion Committee (DPC) dated 17.03.2014 one third of T.Ts (BPS-15) including the appellant were promoted against the post of senior T.T (BPS-16) on 23.04.2014. (Copy of the Notification dated 23.04.2014 is attached as Annexure-D).

- the post of Sr.T.T (BPS-16), performed his duty, received salaries in the promoted posts and entries were also made in his service book as thereafter respondents cancelled/held in abeyance the aforesaid promotion order and stopped the salary of the appellant against promoted post. (Copies of service book and a letter dated 03.10.2014 are attached as Annexures E & F) respectfully.
- 6. That a letter dated 13.05.2016 was issued to Directorate Education that SAFRON Division was having no objection to the upgradation of 20196 posts in different categories in the education sector of FATA w.e.f 1st July, 2012 as respondents were directed to proceed regarding the upgradation of posts in education sector of FATA without delay. (Copy of a letter dated 13.05.2016 is attached as Annexure-G)
- 7. That-thereafter a notification dated 10.02.2017 was issued whereby seventy three TT (M) BPS-15 were promoted against the posts of Sr. T.T (M) BPS-16 on regular basis w.e.f 20.02.2013 as the

appellant was deprived from promotion against the post of Sr.T.T (M) BPS-16. It is pertinent to mention here that the respondents were required to promote one third of total TT (BPS-15) posts to Sr.TT (BPS-16) (Copy of the Notification dated 10.02.2017 is attached as annexure-H)