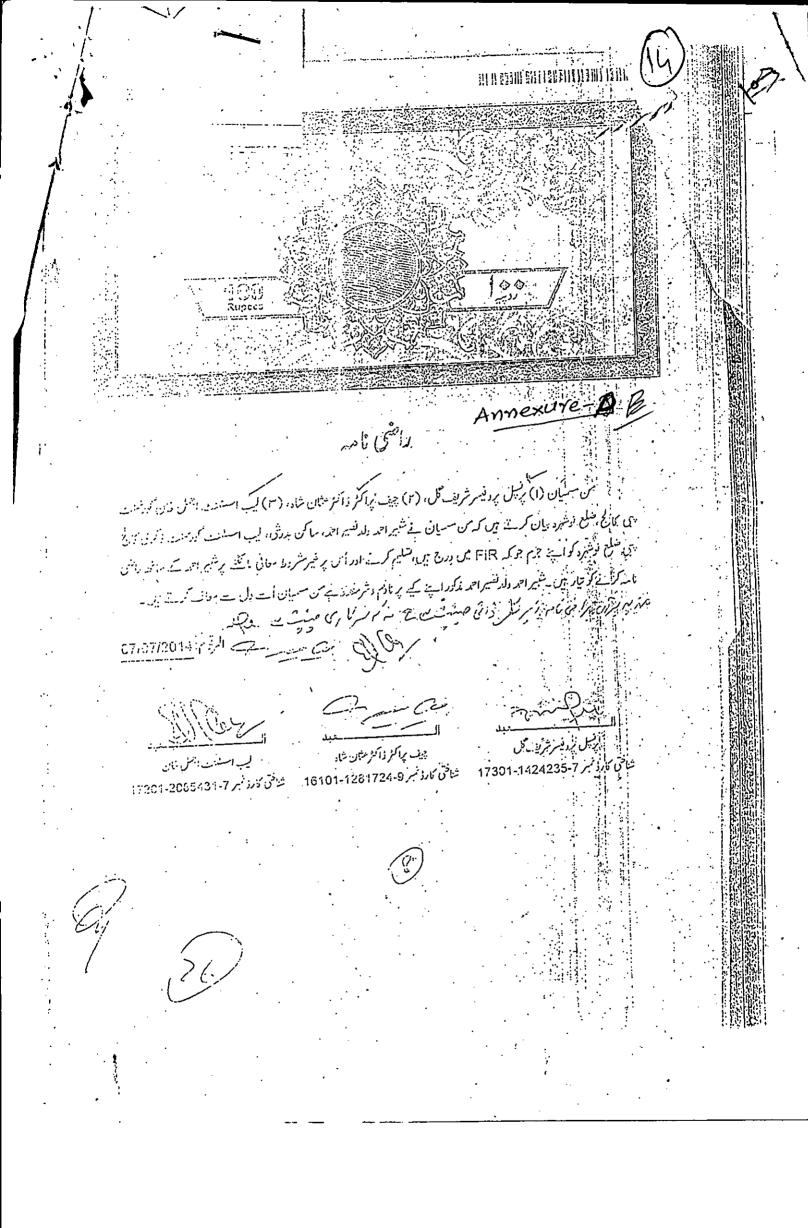

- between the appellant and the Principal and by means of a compromise affected between the parties, the appellant was pardoned and as a result the appellant was acquitted from all the charges leveled against him by respondent No.1. (Copy of acquittal order dated 25.03.2015 with compromise deeds are attached as Annex "E" & "E/1")
- That thereafter, on the report of respondent No.1 the appellant was transferred to Government College, Nizam Pur, however, after some time he was retransferred to Government College No.2, Mardan. But, the malady committed with the appellant by respondent No.1 at his back was that his ACR for the period 01.01.2014 to 31.07.2014 (seven months) was not only filled by respondent No.1 in person at belated stage, but was sent by him to respondent No.3 with adverse remarks/ entries recorded thereon, due to which the appellant couldn't be promoted on his turn.
- 7) That it is further added to bring on record that respondent No.1 having malafide intention against the appellant had written these adverse remarks in PER for 01.01.2014 to 31.07.2014 as late as 01.11.2015, which was communicated to the appellant by respondent No.2 through a confidential letter No.34049 dated 17.12.2015