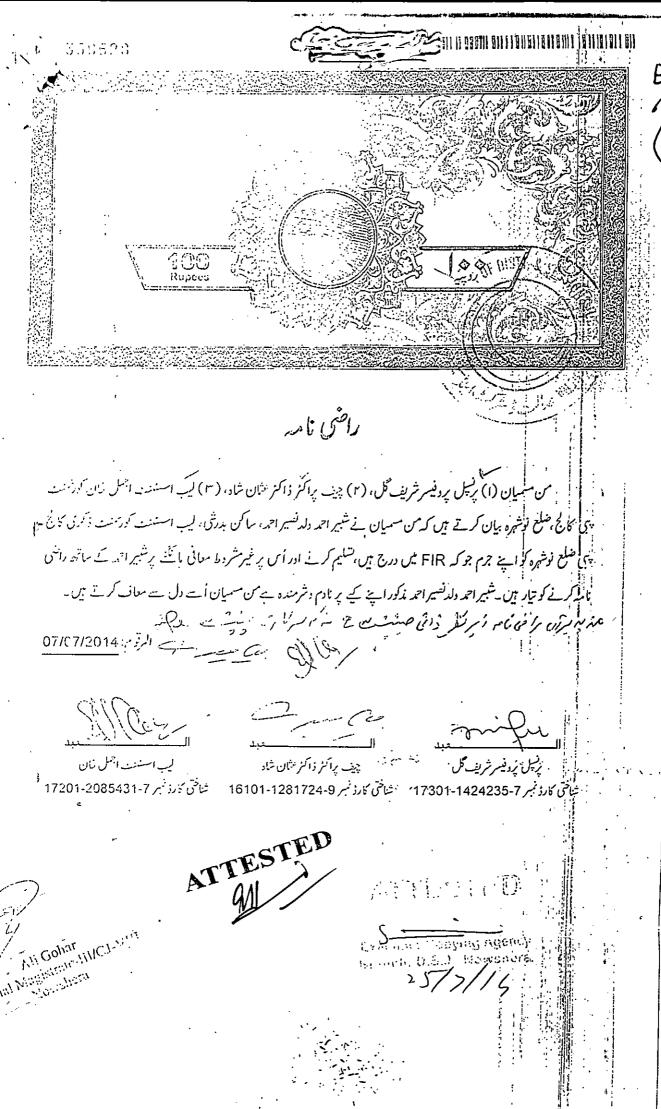

- between the appellant and the Principal and by means of a compromise affected between the parties, the appellant was pardoned and as a result the appellant was acquitted from all the charges leveled against him by respondent No.1. (Copy of acquittal order dated 25.03.2015 with compromise deeds are attached as Annex "E" & "E/1")
- That thereafter, on the report of respondent No.1 the appellant was transferred to Government College, Nizam Pur, however, after some time he was retransferred to Government College No.2, Mardan. But, the malady committed with the appellant by respondent No.1 at his back was that his ACR for the period 01.01.2014 to 31.07.2014 (seven months) was not only filled by respondent No.1 in person at belated stage, but was sent by him to respondent No.3 with adverse remarks/ entries recorded thereon, due to which the appellant couldn't be promoted on his turn.
- 7) That it is further added to bring on record that respondent No.1 having malafide intention against the appellant had written these adverse remarks in PER for 01.01.2014 to 31.07.2014 as late as 01.11.2015, which was communicated to the appellant by respondent No.2 through a confidential letter No.34049 dated 17.12.2015