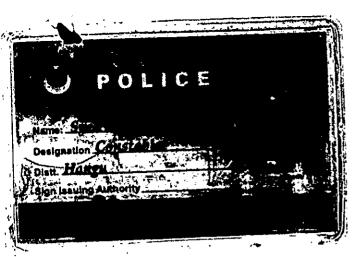

## ENLISTMENT ORDER

| Mr. <u>Sycol Sh</u>    |                                   | SIO 544      | ed Jawahi               | Hussain      |
|------------------------|-----------------------------------|--------------|-------------------------|--------------|
| Mr, Bycol Shi          | har Amor                          | 2510         |                         |              |
| RIO Ranjano            | 11.2/01                           | hangu        | Langu                   | . :          |
| City                   | hanyle                            | _District    | hangu<br>S(5) with effi | ect from     |
|                        | · · · · · · · · · · · · · · · · · | stable in D. |                         |              |
| is hereby emission     | and allott                        |              |                         |              |
| Height S               | -<br>''                           | Chust        | 22/2-1-2                | 154 t        |
| Education<br>Logar Try | ESC                               | D/O.Biril    | 12-05-198               |              |
|                        |                                   | year 3 N     | ionths & 1              | 8 cy (lays)  |
| Vão ou gui             | الا عا مون                        | rely of tem  | porary basis a          | nd hable for |
| HÏSS                   | CLAIGE 12 Le                      | out any noti | cc.                     | 74-          |
| termination at an      | y time with                       | Out any      |                         |              |

OB No. 458

Date 2.9 12013

Superintendent of Police, Kohat Range, Kohat

ATTESTED

ر ۱۱۵ مر د ۱۱۵ م