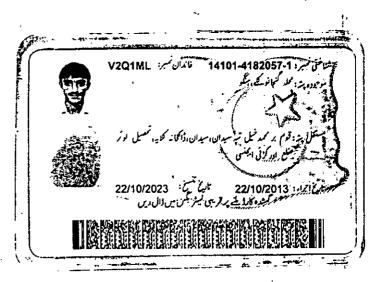

## ENLISTMENT ORDER

| Mr. <u>Sycol Sh</u>    |                                   | SIO 544      | ed Jawahi               | Hussain      |
|------------------------|-----------------------------------|--------------|-------------------------|--------------|
| Mr, Bycol Shi          | har Amor                          | 2510         |                         |              |
| RIO Ranjano            | 11.2/01                           | hangu        | Langu                   | . :          |
| City                   | hanyle                            | _District    | hangu<br>S(5) with effi | ect from     |
|                        | · · · · · · · · · · · · · · · · · | stable in D. |                         |              |
| is hereby emission     | and allott                        |              |                         |              |
| Height S               | -<br>''                           | Chust        | 22/2-1-2                | 154 t        |
| Education<br>Logar Try | ESC                               | D/O.Biril    | 12-05-198               |              |
|                        |                                   | year 3 N     | ionths & 1              | 8 cy (lays)  |
| Vão ou gui             | الا عا مون                        | rely of tem  | porary basis a          | nd hable for |
| HÏSS                   | CLAIGE 12 Le                      | out any noti | cc.                     | 74-          |
| termination at an      | y time with                       | Out any      |                         |              |

OB No. 458

Date 2.9 12013

Superintendent of Police, Kohat Range, Kohat

ATTESTED

ر ۱۱۵ مر د ۱۱۵ م