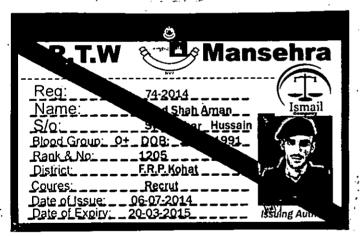

## ENLISTMENT ORDER

| Mr. <u>Sycol Sh</u>    |                                   | SIO 544      | ed Jawahi               | Hussain      |
|------------------------|-----------------------------------|--------------|-------------------------|--------------|
| Mr, Bycol Shi          | har Amor                          | 2510         |                         |              |
| RIO Ranjano            | 11.2/01                           | hangu        | Langu                   | . :          |
| City                   | hanyle                            | _District    | hangu<br>S(5) with effi | ect from     |
|                        | · · · · · · · · · · · · · · · · · | stable in D. |                         |              |
| is hereby emission     | and allott                        |              |                         |              |
| Height S               | -<br>''                           | Chust        | 22/2-1-2                | 154 t        |
| Education<br>Logar Try | ESC                               | D/O.Biril    | 12-05-198               |              |
|                        |                                   | year 3 N     | ionths & 1              | 8 cy (lays)  |
| Vão ou gui             | الا عا مون                        | rely of tem  | porary basis a          | nd hable for |
| HÏSS                   | CLAIGE 12 Le                      | out any noti | cc.                     | 74-          |
| termination at an      | y time with                       | Out any      |                         |              |

OB No. 458

Date 2.9 12013

Superintendent of Police, Kohat Range, Kohat

ATTESTED

ر ۱۱۵ مر د ۱۱۵ م