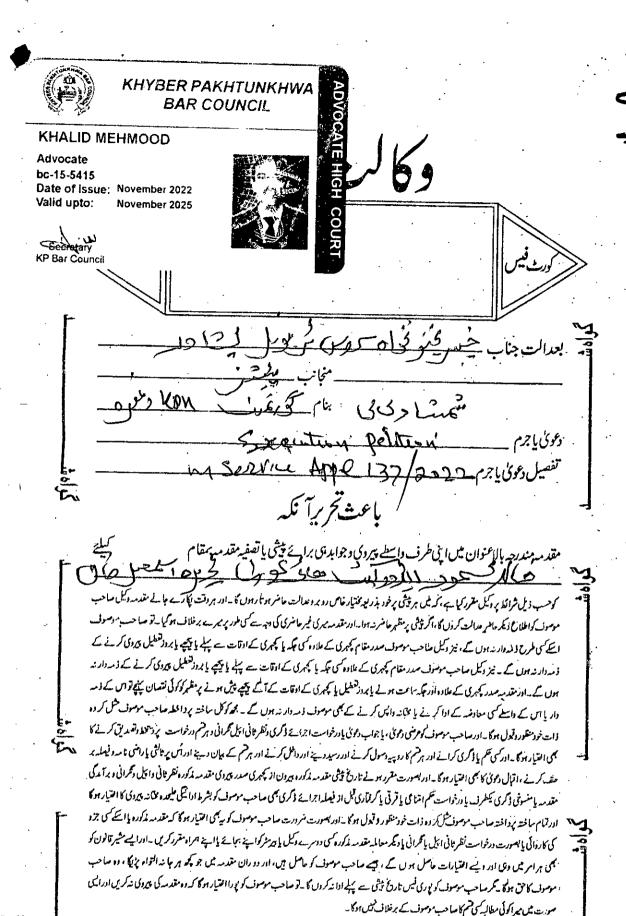

# Form- A FORM OF ORDER SHEET

|                | -        |        |       |
|----------------|----------|--------|-------|
|                |          |        |       |
| Implementation | Petition | No.963 | /2023 |

| 1     | lmp                       | lementation Petition No.963/2023                          |
|-------|---------------------------|-----------------------------------------------------------|
| S.No. | Date of order proceedings | Order or other proceedings with signature of judge .      |
| 1     | 2                         | 3                                                         |
| 1     | 11.12.2023                | The implementation petition of Mst. Shamshad              |
|       |                           | Bibi received today by registered post through Mr. Khalid |
|       |                           | Mahmood Advocate. It is fixed for implementation          |
|       | ·                         | report before touring Single Bench at D.I.Khan on -       |
|       |                           | Original file be requisitioned. AAG has                   |
|       |                           | noted the next date.                                      |
|       |                           | By the order of Chairman                                  |
|       |                           | REGISTRAR                                                 |
| •     |                           |                                                           |
|       |                           |                                                           |
|       |                           |                                                           |
|       | •                         |                                                           |