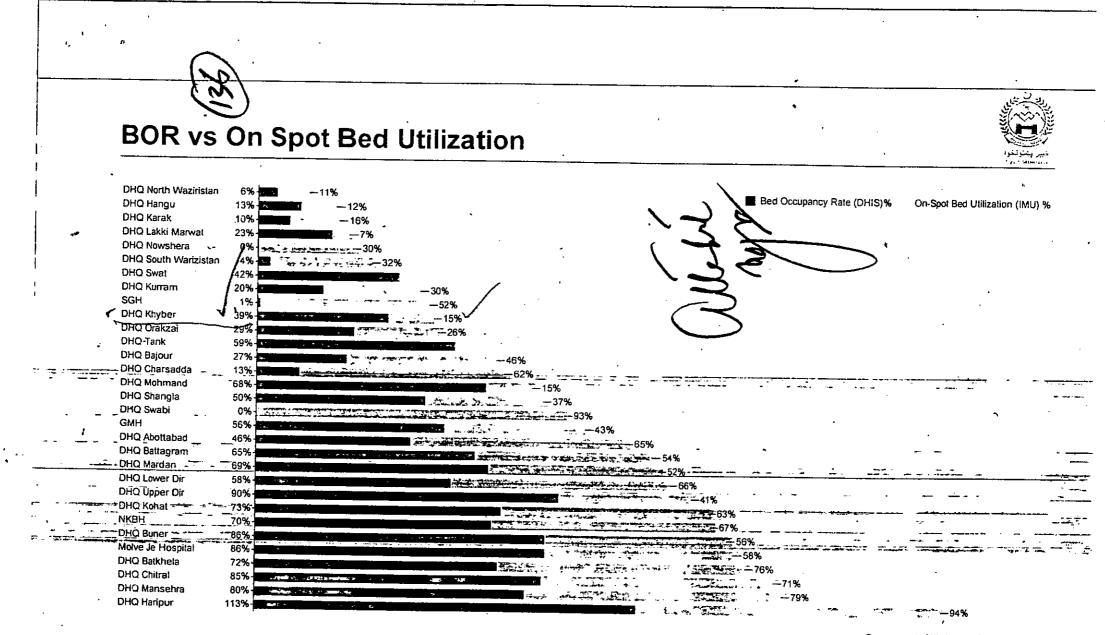

|                                        | 58%                | · · .                                 |

an

1. Simple average of performance across all 5 indicators

Government of Khyber Patchtunkhwa 1

.

خيبي پېئر تكور مصافحات در ا





Government of Khyber Pakhtunkhwa 17

the second se



|                       |                |                  |                | Type Minner                            |
|-----------------------|----------------|------------------|----------------|----------------------------------------|
| DHQs                  | Timeliness (%) | Completeness (%) | Correctness(%) | <50% 50%-95                            |
| DHQ Charsadda         | 100%           | 85%              | 100%           | Average Score                          |
| W&C Charsadda         | 100%           |                  |                | -95%                                   |
| DHQ Khyber            | - (100%)       | 94%              | 40%            | 79%                                    |
| DHQ Mardan