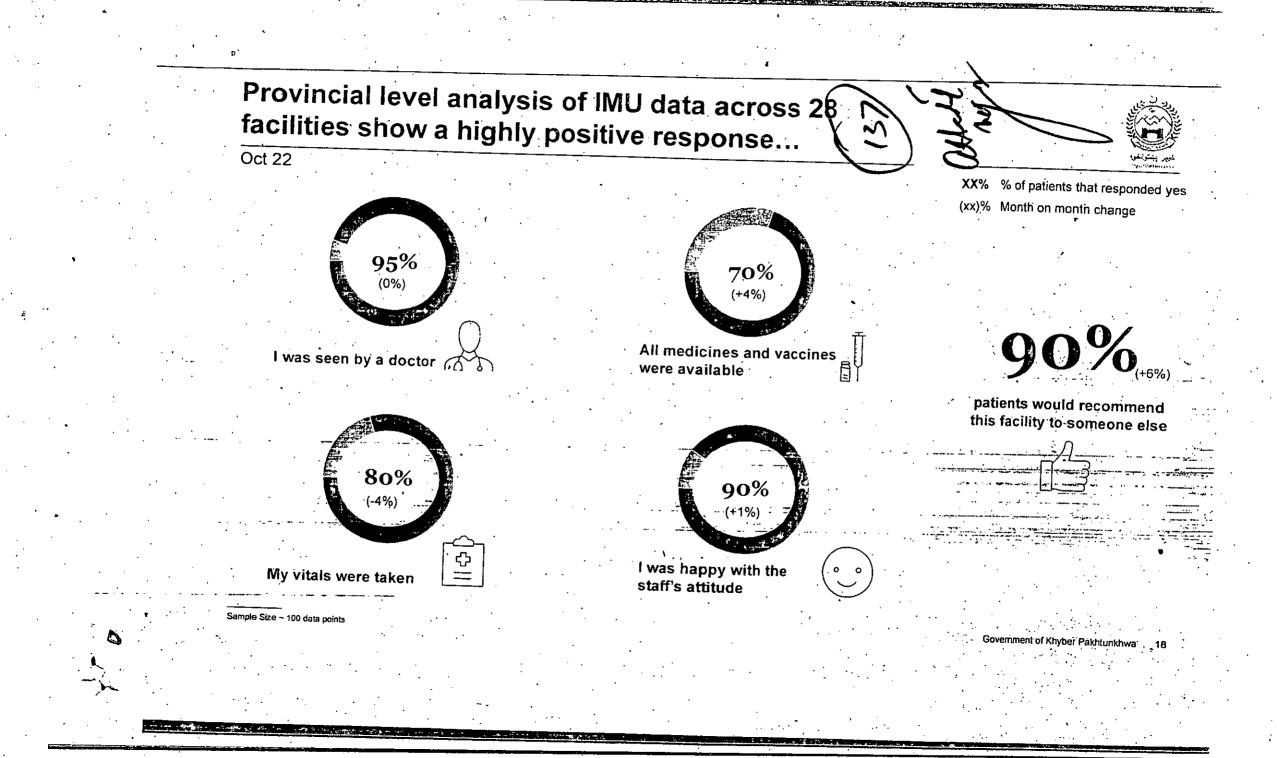

|                                        | 58%                | · · .                                 |

an

1. Simple average of performance across all 5 indicators

Government of Khyber Patchtunkhwa 1

.

خيبي پېئر تكور مصافحات در ا





Government of Khyber Pakhtunkhwa 17

the second se



|                       |                |                  |                | Type Minner                            |
|-----------------------|----------------|------------------|----------------|----------------------------------------|
| DHQs                  | Timeliness (%) | Completeness (%) | Correctness(%) | <50% 50%-95                            |
| DHQ Charsadda         | 100%           | 85%              | 100%           | Average Score                          |
| W&C Charsadda         | 100%           |                  |                | -95%                                   |
| DHQ Khyber            | - (100%)       | 94%              | 40%            | 79%                                    |
| DHQ Mardan            |                |                  | 100%           |