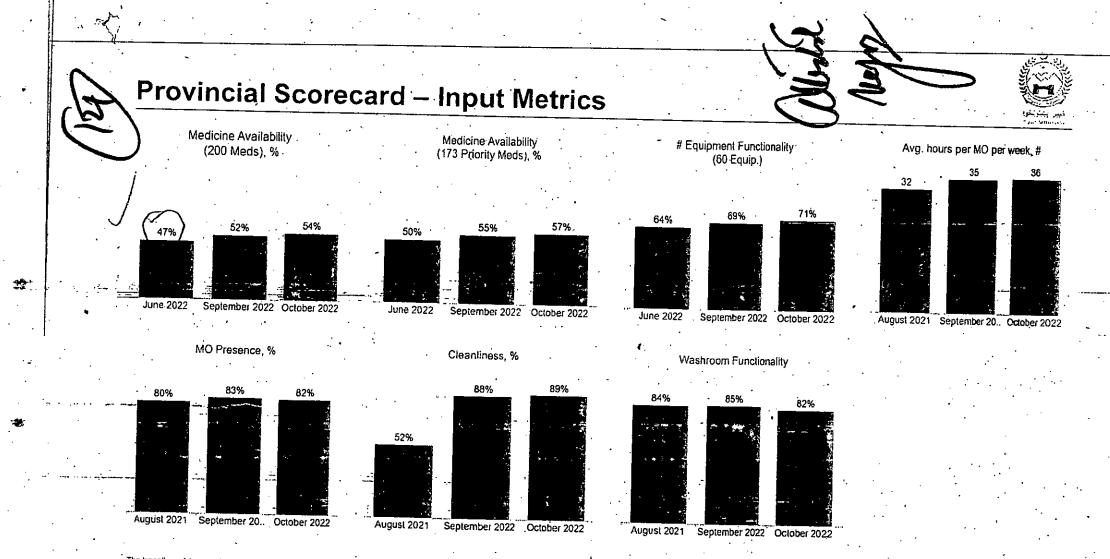

The baseline of August 2021 includes SG and GMH data from May 2022.

Source of medicine, equipment, MO presence, deanliness and washroom functionality is IMU. Source of Average hours per MO is Rosters data. Rosters not received for SW, Buner, Hangu, Lakki and Swat .