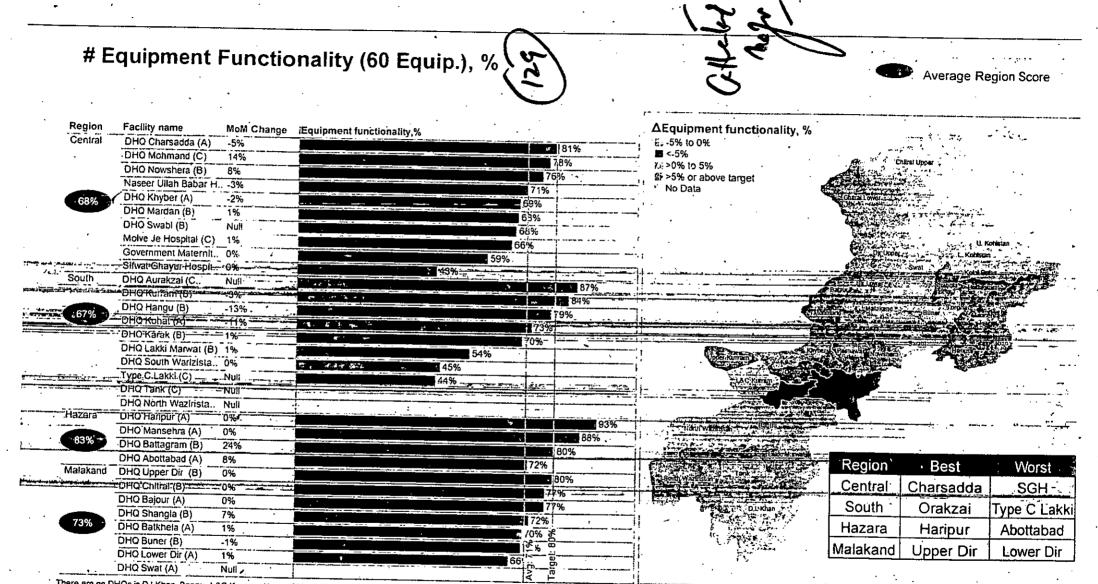

The baseline of August 2021 includes SG and GMH data from May 2022.

Source of medicine, equipment, MO presence, deanliness and washroom functionality is IMU. Source of Average hours per MO is Rosters data. Rosters not received for SW, Buner, Hangu, Lakki and Swat .