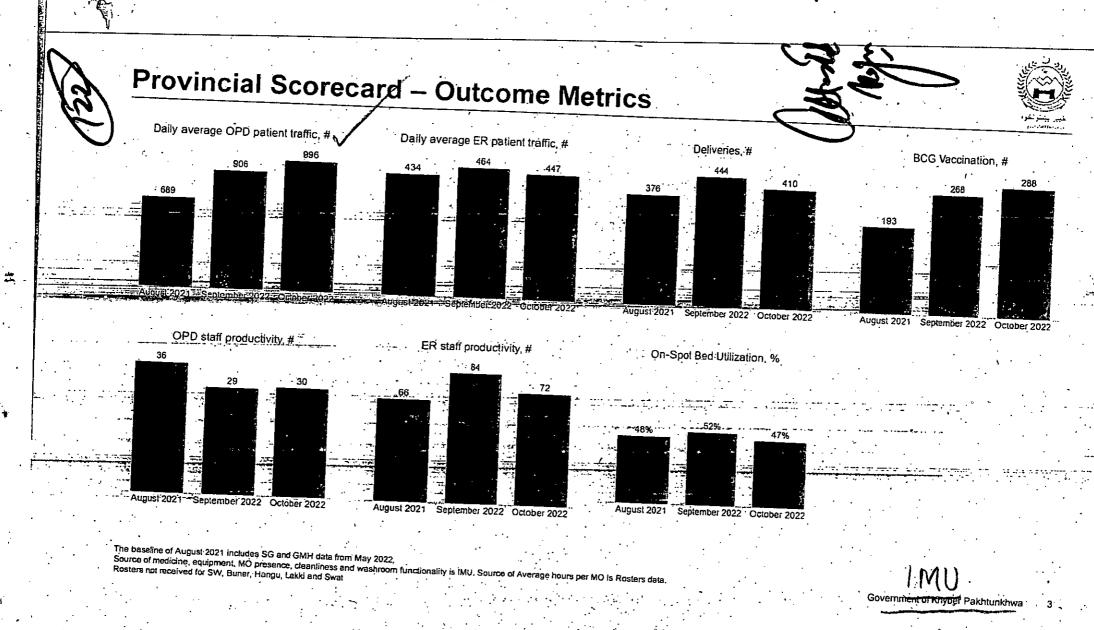

The baseline of August 2021 includes SG and GMH data from May 2022.

Source of medicine, equipment, MO presence, deanliness and washroom functionality is IMU. Source of Average hours per MO is Rosters data. Rosters not received for SW, Buner, Hangu, Lakki and Swat .