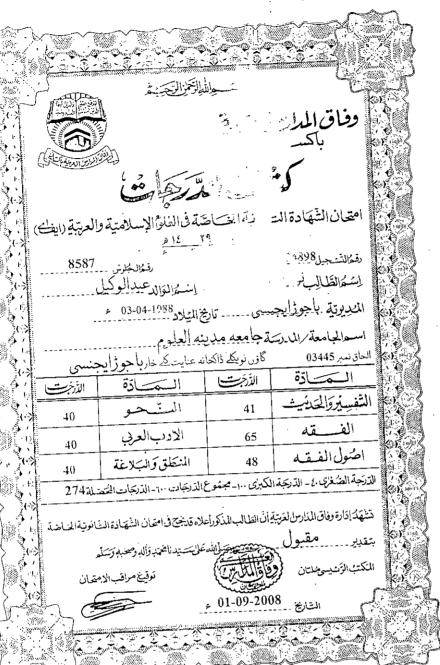

- B. That after appointment the educational testimonials of the appellant were verified from the concerned Board and were found genuine even then the appellant has been punished for no fault on his part which may kindly be set-aside and he may be reinstated in service with all back benefits.
- C. That it is celebrated principle of law that no one should be punished twice for the same offence but in the case of the appellant the same rule has been trampled down and he has been subjected to worse type of mental agony.
- D. That once at time of his first dismissal it was admitted by respondent no.2 that he was eligible for the post of Qari because he is having second division in SSC therefore there was no need on the part of the appellant to have presented any type of fake documents but the same aspect has been ignored by respondent no.1. Copy of the advertisement and educational testimonials are attached as annexure-K&L respectively.
- E. That the whole proceeding starting from the first dismissal of the appellant up to his second dismissal is illegal, at the behest of some one, politically motivated, without lawful authority, without jurisdiction, malafide, unreasonable, void ab-initio and of no legal effect, therefore, the termination is liable to be struck down.
- F. That the Service Book of the appellant was prepared and there is no adverse ACR against him and he is having unblemished record but in the instant case he has been dragged just to satisfy the ego of some one which resulted in gross miscarriage of justice which warrants interference by this honorable tribunal. Copy of the service book is attached as annexure-M.
- G. That the whole proceeding resulting into his second termination offends article 25 of the constitution of Islamic republic of Pakistan, 1973.
- H. That the appellant have further improved his qualification (F.A, Qari, Hafiz Quran) so request for sympathetic consideration for acceptance of my appeal.
- I.That the object of law is to protect rights, undo wrong and foster justice, but the impugned termination order has not only eroded right of the appellant, but also resulted in gross miscarriage of justice, which warrants interference.
- K. That the appellant seeks permission to rely on additional grounds at the time of hearing.