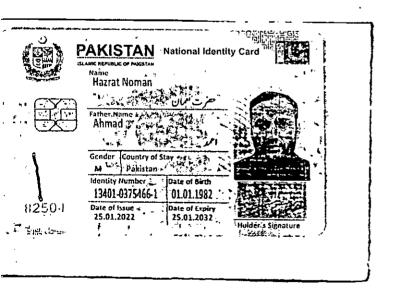

- 3. That when district Kohistan was divided into three different districts and an option was given to all existing civil servants either to remain in district of their posting or to move towards their newly established home districts, the appellant having his domicile of district upper Kohistan exercised his option in moving towards his home district upper Kohistan. Copy of domicile certificate is annexure-"B".
- 4. That appellant on his transfer to district upper Kohsitan was posted against vacant post of CT (General) in GMS Komela. Copy of the said order is annexure-"C".
- 5. That all CTs in BPS-15 despite Juniors to appellant were promoted to SCT in BPS-16 by respondent No 2 vide office order bearing No.3371-75/File No. promotion Senior Teachers/2023(BPS-16) dated 21/06/2023, copy of which is annexure-"D".
- 6. That the petitioner was ignored for promotion on the so called an artificial bottom seniority formula despite fact that the same has never been pressed into service in other identical cases. In order to substantiate the above assertions copyes of office orders dated 22/12/2020 is annexure-"E".
- 7. That the appellant filed departmental appeal/representation on 12/07/2023 before respondent No.1 for redressal of his grievances whose decision has never been communicated to the appellant despite elapse of statutory period. Hence this appeal inter alia on the following grounds.