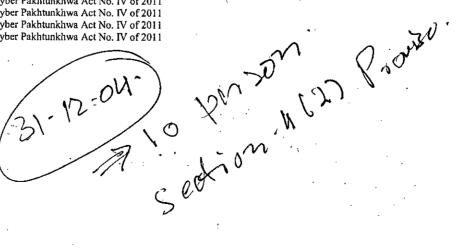

No. 3817 /s.T.

DL 08-12 /2023.

REGISTRAR SÉRVICE TRIBUNAL KHYBER PAKHTUNKHWA PESHAWAR.

Syed Noman Ali Bukhari Adv. High Court Peshawar.

to appellant on 3/1/24, so thereafter, the appealant removed Objectsian and bollowy below. (1) Remand.

2) Annewest is complete.

B Reman.

ble te-subwithed