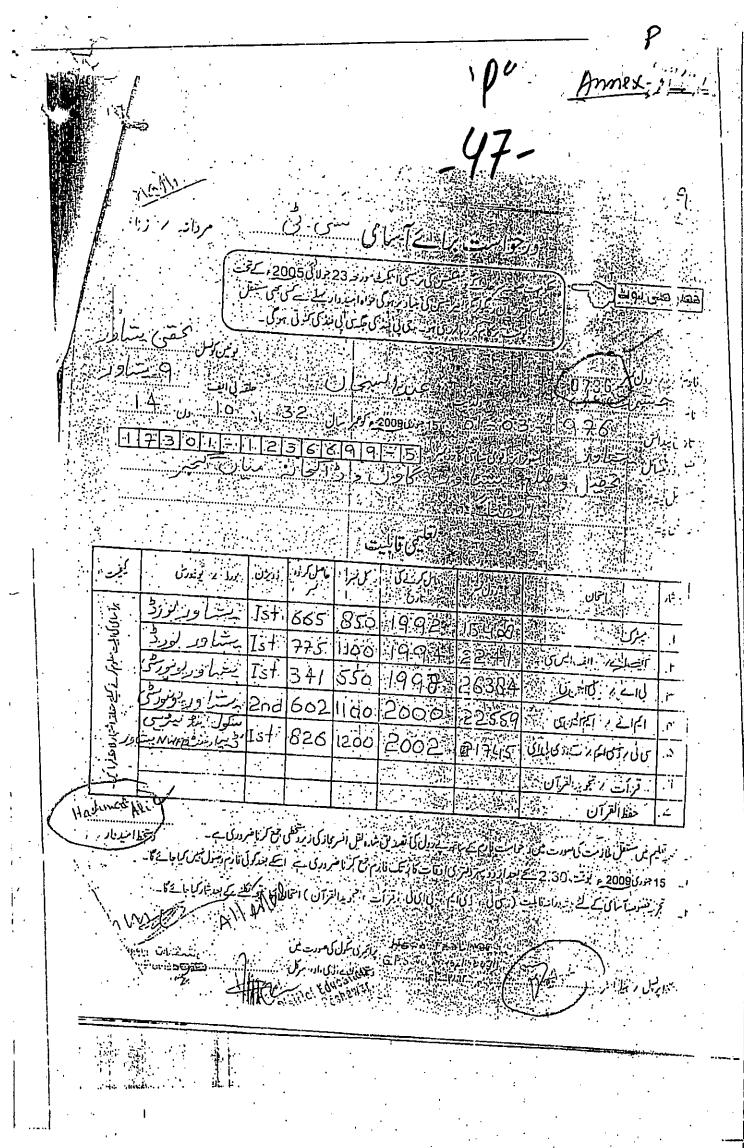

- H. That the appellant has not been treated by the responding departments in accordance with law and rules on the subject noted above and as such, the respondents violated Article 4 and 25 of the Constitution of Islamic Republic of Pakistan 1973.
- 1. That the inaction of the respondents is without any authority, discriminatory and is clear violation of fundamental rights duly conferred by the constitution and is liable to be declared as null and void
- J. That as the inaction of the respondents is illegal, unconstitutional without any legal authority and not only discriminatory but is also the result of mala fide on the part of respondents.
- K. That appellant has vested right of equal treatment before law and the act of respondents to deprive the appellant from the service is unconstitutional and clear violation of fundamental rights.
- Republic of Pakistan 1973 the state is bound to reduce disparity in the income and earning of the individual including persons in the services of the federation, therefore in light of the said article, the appellant deserves to be reinstated in service with all back and consequential benefits.
- M. That in the appointment order as CT it is mentioned in its terms and conditions that if the documents of a candidate are found bogus, the person will be demoted to PST.
- O. That the superior courts have acknowledged a set range of principles with the dicta termed as pre-conceived idea wherein it is ordained that "Every person is presumed to be innocent unless proven guilty- person though involved in criminal case if acquitted was to be considered as a person against whom no case was ever registered."

- P. That it is too astonishing that the respondents in the first instance i.e. the Service Tribunal has presented an objectionable application form No.0736 attributing it with the appellant however, the same was not submitted in the august court with CPLA instead showed an irrelevant form bearing No.1003. Copy of objectionable form No 0736 is attached as annexure.
- Q. That the outcome of subsequent acquittal has created fresh cause of action to the appellant. The Supreme Court of Pakistan has allowed 2nd and subsequent appeal to the Service Tribunal in the circumstances. In addition, as a fundamental principle of law all judgments and orders obtained through fraud and misrepresentations are always open for correction by the same forum passing the impugned judgment or order.
- R. That the appellant seeks the permission of this Honorable court to raise any other ground available at the time of arguments.