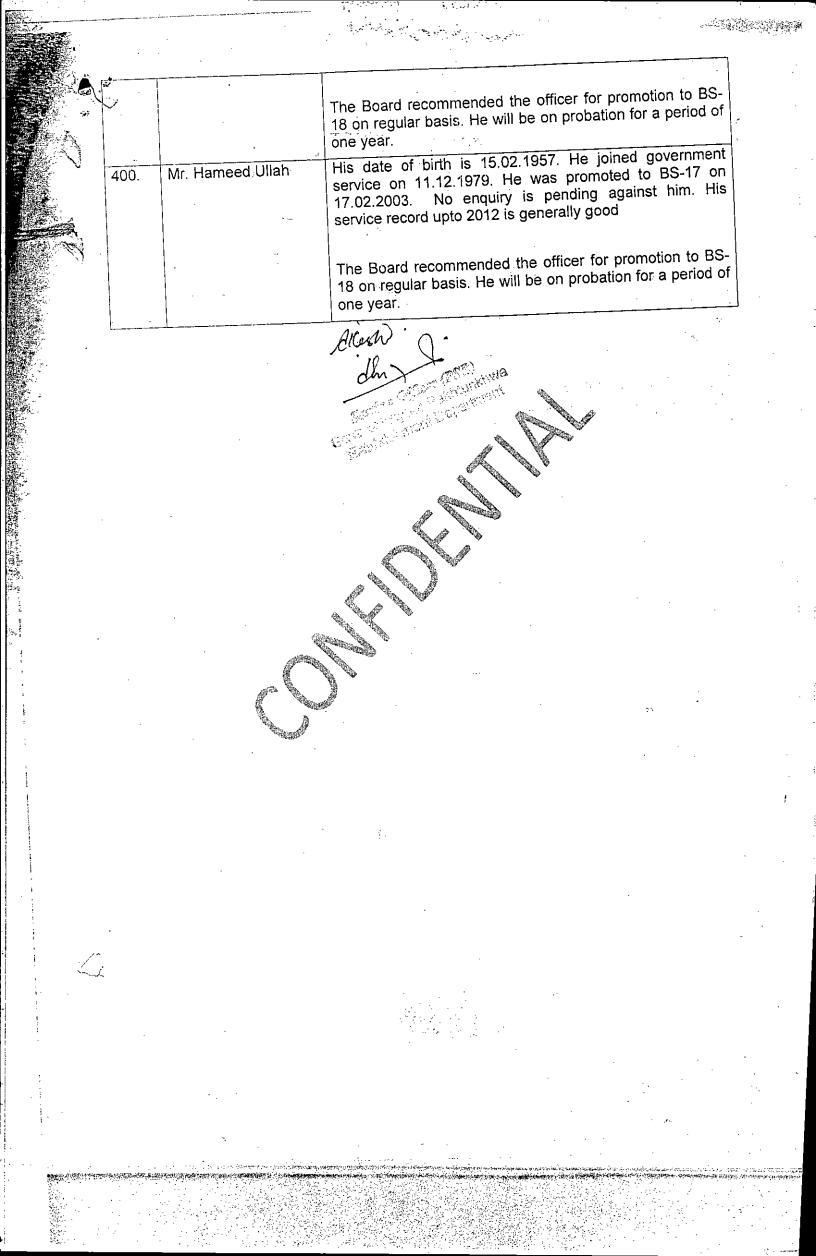

Member

29.03.2019

Petitioner in person and Mr. Kabir Ullah Khattak learned Additional Advocate General alongwith Akram Khan Superintendent present.

During the course of arguments it transpired that Working Paper for promotion from BS-17 to BS-18 was submitted to Government for PSB of 382 posts which were lying vacant at that time. Though 382 posts were lying vacant however only 353 officers were promoted. 29 posts were left vacant just for the reason that the officers from Serial No.1 to 400 from the panel were considered whereas the name of the petitioner was at Serial No.405 of the seniority list. From the arguments of learned AAG it appears that the petitioner could not be promoted due to the conduct of the respondent department. Respondent department is therefore directed to implement the judgment of this Tribunal in letter and spirit. Adjourn. To come up for further proceedings on 30.04.2019 before S.B.

Member