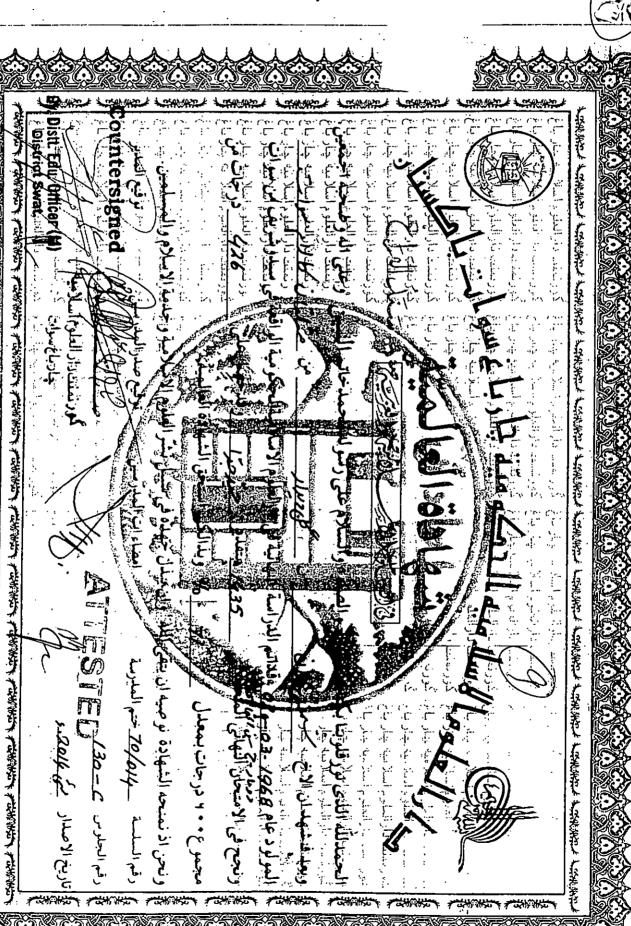

لمولود عام <u>كا كاور - 3 علوج م</u> هقلااتم الدراسة النهائية في دارالعلوم الاسلاميةالحكومية الواقعة في سيدوشريف من سوات مرك درجات من ١٤ إله الذي نورقلوبينا بكتابه المبين. والصلوة والسالام على رسوله محمدخاتم النبين. وعلى اله وضحبه أجمع as assissed of the rel ونتحن اذ نمنحه الشهادة للوصيم أن يتقي الله ، وإن يبذل جهده في سبيل نشرالعلوم الاسلامية وخلمة الاسلا حرور المتقدير حمير الما وقدحضل على . %. وبذالك استحق الشهادة العالمية. ونجع في الامتحان النهائج الكستهما في مجموع ۱۰۰ در جات بمغادل ناديخ الاصداد مي 4102 ي

# BETTER COPY - 1/