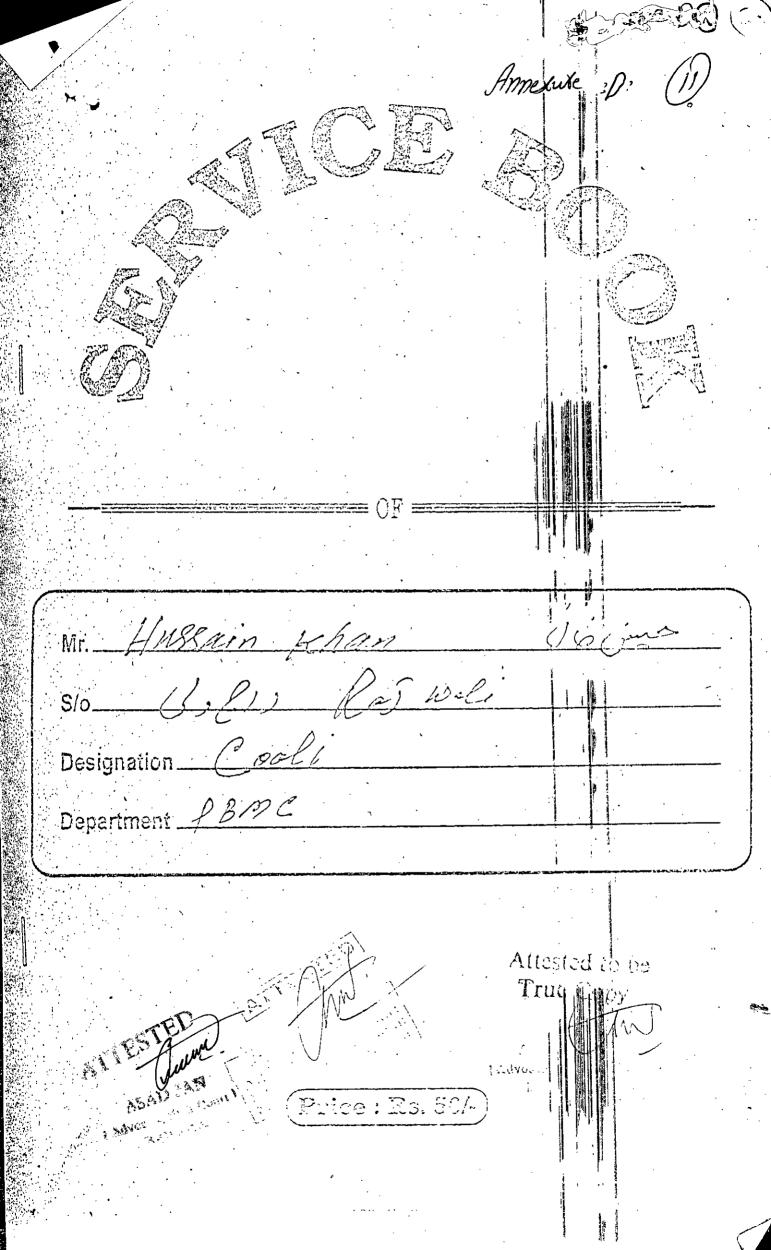

#### INDEX

| P. No | Description of document      | Annexure | page no. |
|-------|------------------------------|----------|----------|
| 1.    | Appeal.                      |          | 1- 6     |
| 2.    | Affidavit                    |          | 6-7      |
| 3.    | Medical certificate.         | A        |          |
|       |                              |          | 8        |
| 4.    | Copies of the appointment    | B,C & D. |          |
|       | letters, arrival report and  |          |          |
|       | service book.                | ·        |          |
|       |                              |          | 9- 16    |
| 5.    | Copy of the writ petition    | E & F.   |          |
|       | and order dated 27-01-2014   | ,        | 17-24    |
| 6.    | Copy of the appeal/          | G.       |          |
| · ·   | representation               |          | 2        |
| 7.    | Copy of the D.S.C. dated 14- | H & I.   |          |
|       | 01-2013, D.S.C. 28-06-2013   |          | 26-30    |
| 8.    | Appointment letter of Noor   | J.       |          |
| ,     | Akber.                       |          | 31-36    |
| 9.    | Wakalat nama.                |          | 27       |

#### (Copy of the medical report is annexed)

- **4.** That the appellant has there after made arrival report on 23-01-2013.
- **5.** That appellant furnished service book with medical certificate along with arrival report which were duly entered and certified by the Superintending Engineer and Executive Engineer.

# (Copies of the appointment letters and arrival report and service book are annexed here with)

and devotion since from the date of his arrival, but the respondents were not paying his monthly salaries to the appellant with out any cogent reasons, therefore appellant has instituted a writ petition before Peshawar high court Peshawar, however the respondent due to institution of the writ petition have become biased and even started not allowing appellant and his others colleagues to duties and created problems in this regard due to malafide reasons and at the time of arguments their lord ships were of the view that pay being falls within terms and condition of service therefore to withdraw the writ petition and to move the service tribunal KPK, hence the writ petition was withdrawn with permission to move the proper forum which was not objected by learned A.A.G.