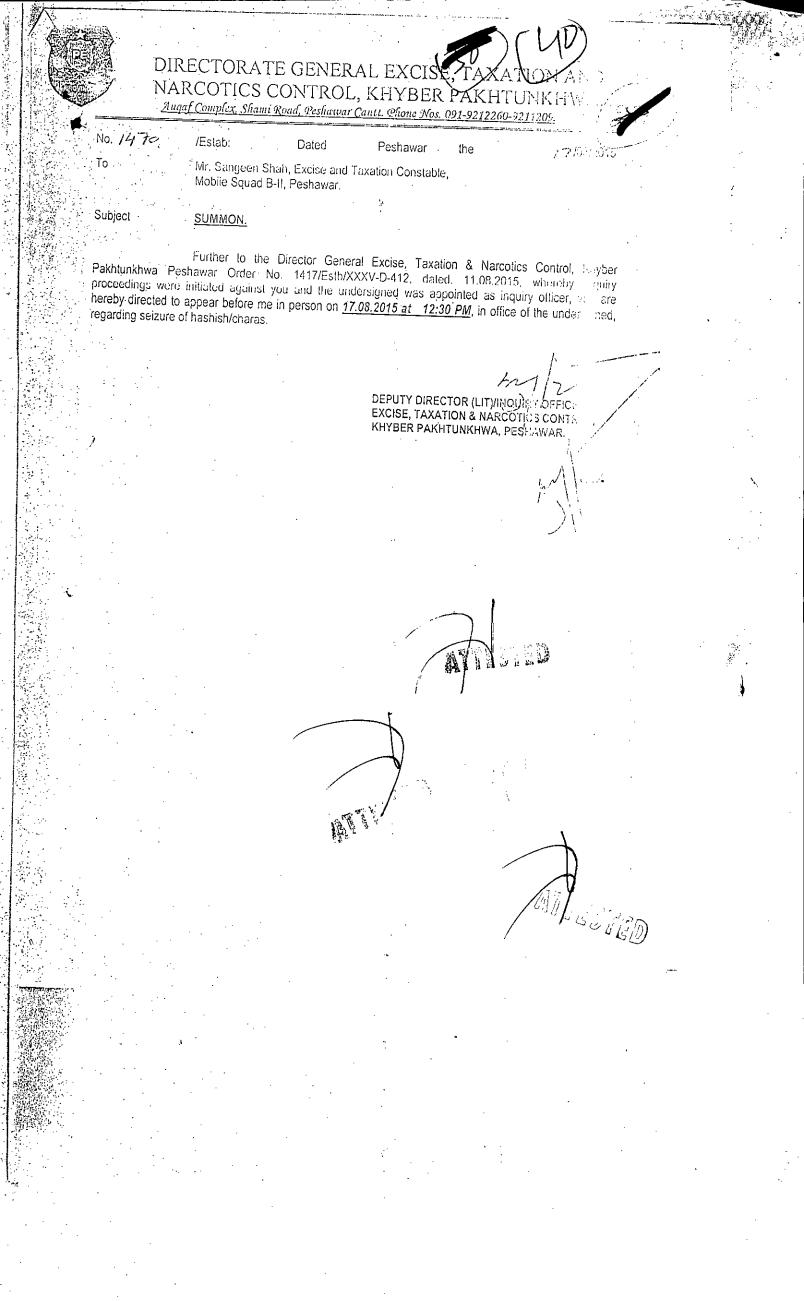

6. That an Inquiry was ordered and Deputy Director (Litigation) of Excise Department was appointed as Inquiry officer. The Inquiry Officer Inspite of persistent applications of the appellant and his whole team of their no-trust and no-confidence upon the I.O, the worthy I.O proceeded with the same. Although neither the SHO bothered to appear or purse his nefarious allegations of confining the culprit for two days and embezzling huge quantity of Charas and of substituting the alleged high quality Charas with low quality and thus no allegation, raised against the appellant and his team was proved at all, but even then penalty was recommended and imposed upon. Inquiry proceedings, applications (Copies of against the I.O and relevant documents are annexed as Annexure "H & I", respectively).