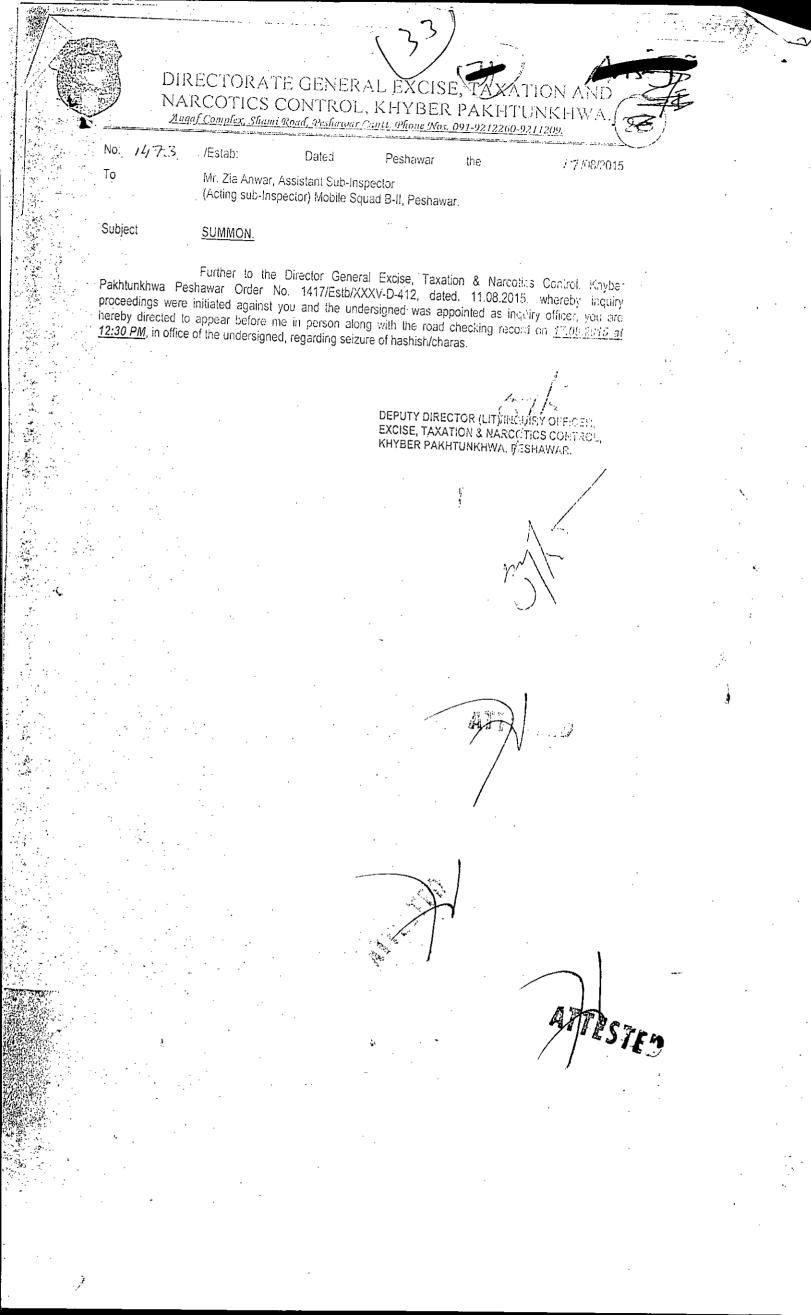

#### 19.7269

/Estb/P.File. A Mobile Squad or Excise & Casabon, Intelligence Bulgarri,, Directorate of Excise & Taxation Khyber Pakhtunkhwa Peshawar, has been reorginzed under the supervision of Mr. Muhammad Khalid, Inspector Excise & Taxation of this Office to conduct road cherking in order to take resolute action against vehicles plying on roads in violation of laws provining the functions/plying of vehicles on the road including seizure of illegal vehicles and contraband items i.e. Narcotics and other excisable items, illegal Personalized number plates, unregistered vehicles plying on roads, vehicle found with forged and fabricated documents, tax defaulters and any other violation of motor vehicle Ordinance 1965 across the Province...

the squad will perform road checking and submit their daily progress report to Director Conversal, Excess & Taxation Khyber Pakhtunkhwa Peshawar. The mobile

| S.MO                                                    | NAME OF SOUND | and the mobile squad comprises of                                                                                                                                                                               |                                                                                                                                                                                                                          |  |
|---------------------------------------------------------|---------------|-----------------------------------------------------------------------------------------------------------------------------------------------------------------------------------------------------------------|--------------------------------------------------------------------------------------------------------------------------------------------------------------------------------------------------------------------------|--|
| 1<br>2<br>3<br>4<br>4<br>6<br>7<br>8<br>8<br>9<br>10-11 | BUREAU-II     | H A M E<br>Muhammad Khalid<br>Mr. Sher Muhammad<br>Mr. Sher Muhammad<br>Mr. Zio Anwar.<br>Mr. Zio Anwar.<br>Mr. Jalur.<br>Mr. Sabib Jan.<br>Mr. Sabib Jan.<br>Mr. Hidayat.<br>Sved Ali Shah.<br>Mr. Shaninshah. | DESTGNATION<br>Incharge mobile souad<br>Inspector (Sub Incharge)<br>Assistant Sub Inspector<br>Assistant Sub Inspector<br>Constable,<br>Constable,<br>Constable,<br>Constable,<br>Constable,<br>Constable,<br>Constable, |  |
|                                                         |               |                                                                                                                                                                                                                 | Constraints Constraints                                                                                                                                                                                                  |  |

The squad will checked all the Districts mobile squad and offices of Excise & Taxation Office Khyber Pakhtunkhwa and report to the undersigned on weekly basis.

The Intelligence mobile squad is directed to wear proper uniform, to avoid neulting of smooth flow of traffic, to extend due respect to drivers/owners, to conduct radi meeting a official vehicle and to always keep their wireless/mobile sets switch on to income

> المعلولة والأقبي برتيان DIRECTOR GENERAL, EXCISE & TAXATION, 1/1-MIMBER PARTITIONEDWA, PESHAVIAR

NO.7070-78

/Estb/P.File Copy forwarded to;

- 1- Chief Capital City Police (CCPO), Peshawar. 2. D.I.G (Traffic) Khyber Pakhtunkowa, Peshawar.

3- A.I.G (Traffic) Khyber Pakhtunkhwa, Peshawar.

4- All District Police Officers in concerned Districts, with the request to extend best possible help. 5- SSP N-5, Motorway Police at Khairabad to direct the Motorway Police authority ic extend every possible help to the mobile squad in their capacity. 6- Director (Adınn) Excise & Taxation Kliyber Pakhttinkhwa, Peshawar.

7- All Regional Deputy Directors Excise & Taxation in Khyber Pakhtunkhwa 8- PS to Secretary to Covt. of Ehyber Pakhtenkleva, Usede & Taxation Depti. Perhaw in

DIRECTOR SEMERAL EXCISE & TAXATION, KHYBER PAKETINKI WA CARINGAR,