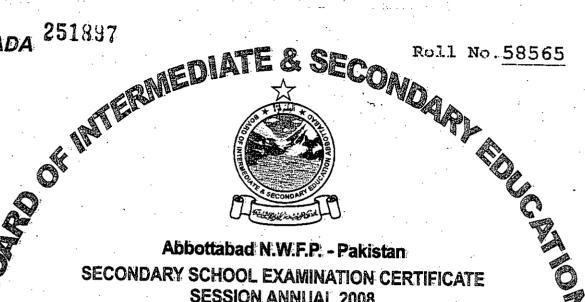

# SESSION ANNUAL 2008

This is to certify that MISBAH AKBAR

Daughter of MUHAMMAD AKBAR

A candidate from GGHS SARAI NIAMAT KHAN HARIPUR

passed the Secondary School Certificate Examination of the Board of Intermediate and Secondary Education, Abbottabad held in April/May, 2008 as a regular candidate. She has obtained 472 marks out of 900 and has been placed in Grade <u>C</u> Representing

The candidate passed in the following subjects:

1.ENGLISH

2.URDŲ

3.ISL-EDUCATION

4.PAK STUDIES

5.MATHS

6:PHYSICS

7.CHEMISTRY

8.BIOLOGY

Date of Birth according to admission form is

THIRD DECEMBER

One Thousand Nine Hundred and NINETY ( 03-12-1990 )

This certificate is issued without alteration or erasure.

SNo: 16663