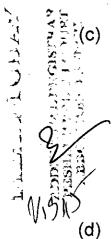

# SESSION ANNUAL 2008

This is to certify that MISBAH AKBAR

Daughter of MUHAMMAD AKBAR

A candidate from GGHS SARAI NIAMAT KHAN HARIPUR

passed the Secondary School Certificate Examination of the Board of Intermediate and Secondary Education, Abbottabad held in April/May, 2008 as a regular candidate. She has obtained 472 marks out of 900 and has been placed in Grade <u>C</u> Representing

The candidate passed in the following subjects:

1.ENGLISH

2.URDŲ

3.ISL-EDUCATION

4.PAK STUDIES

5.MATHS

6:PHYSICS

7.CHEMISTRY

8.BIOLOGY

Date of Birth according to admission form is

THIRD DECEMBER

One Thousand Nine Hundred and NINETY ( 03-12-1990 )

This certificate is issued without alteration or erasure.

SNo: 16663