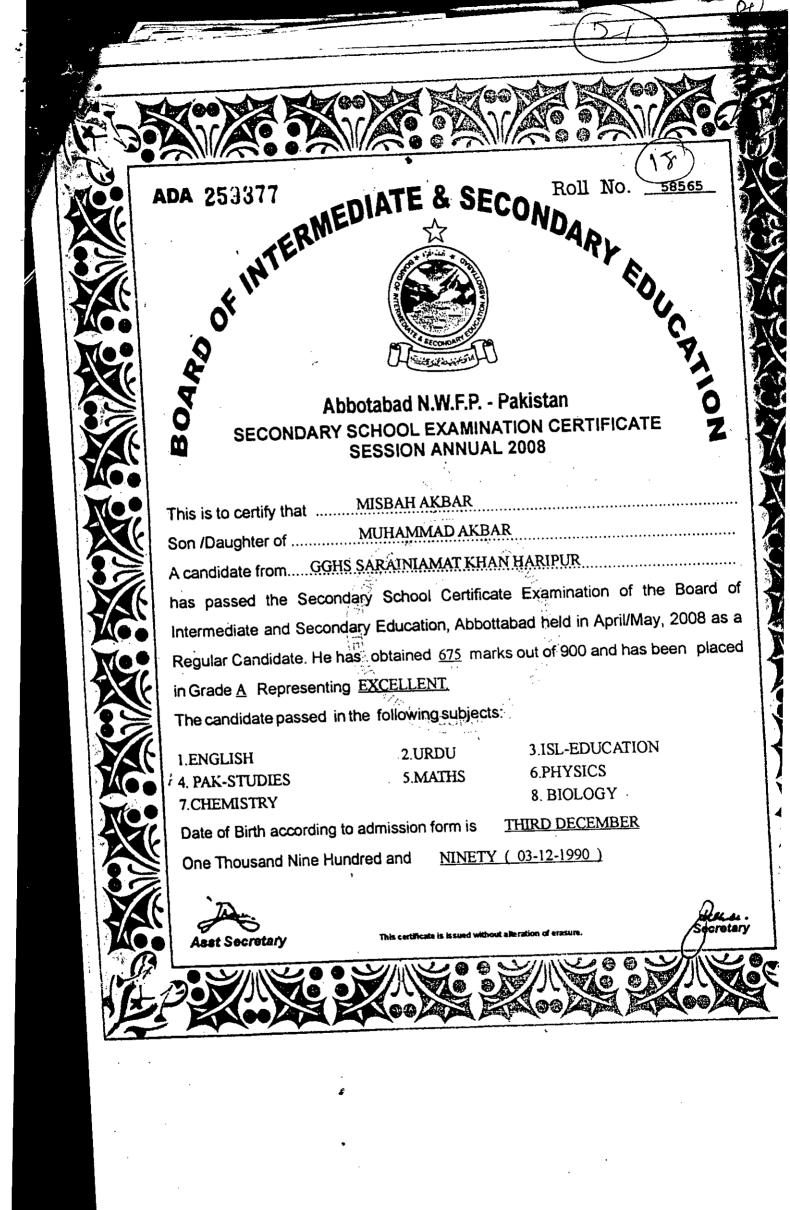

# SESSION ANNUAL 2008

This is to certify that MISBAH AKBAR

Daughter of MUHAMMAD AKBAR

A candidate from GGHS SARAI NIAMAT KHAN HARIPUR

passed the Secondary School Certificate Examination of the Board of Intermediate and Secondary Education, Abbottabad held in April/May, 2008 as a regular candidate. She has obtained 472 marks out of 900 and has been placed in Grade <u>C</u> Representing

The candidate passed in the following subjects:

1.ENGLISH

2.URDŲ

3.ISL-EDUCATION

4.PAK STUDIES

5.MATHS

6:PHYSICS

7.CHEMISTRY

8.BIOLOGY

Date of Birth according to admission form is

THIRD DECEMBER

One Thousand Nine Hundred and NINETY ( 03-12-1990 )

This certificate is issued without alteration or erasure.

SNo: 16663