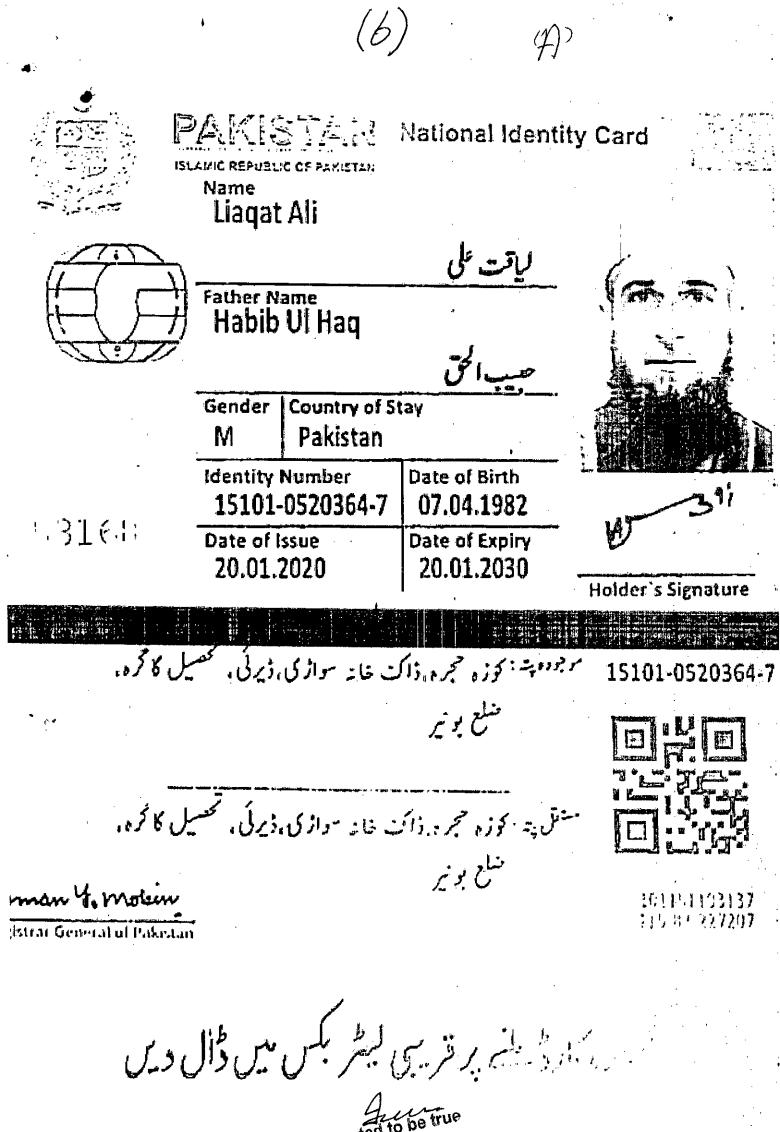

# BEFORE THE SERVICE TRIBUNAL, KHYBER PAKHTUNKHWA

Service Appeal No. <u>23</u>/ / 2024

Liaqat Ali S/o Habib UI Haq R/o Kuza Hujra P.O Sawarai , Dehrai, Tehseel, Kagra, District Buner

..... Appellant

## **Respectfully Sheweth:**

The appellant submits as under:

- 1. That the appellant is law Abiding person and citizen of Pakistan, living in Kuza Hujra P.O Sawarai , Dehrai, Tehseel, Kagra, District Bunir presently serving in the school of respondent No.4. (Copy of CNIC is Annexed as Annexure A).
- 2. That the respondent No.3 on requisition placed by respondent No. 2 advertised 36 posts, amongst many more, of Subject Specialist (SS) in Islamiat through advertisement No. 03/2018 and serial No. 23 on 09.02.2018. The appellant duly responded to this opportunity by submitting an application for the advertised post. (Copy of the advertisement is annexed as annexure "B").
- That after completion of the selection process, all 36 advertised posts were filled on 15.04.2020. Regrettably, due to erroneous scrutiny of examination papers by respondent No.3, both the appellant and