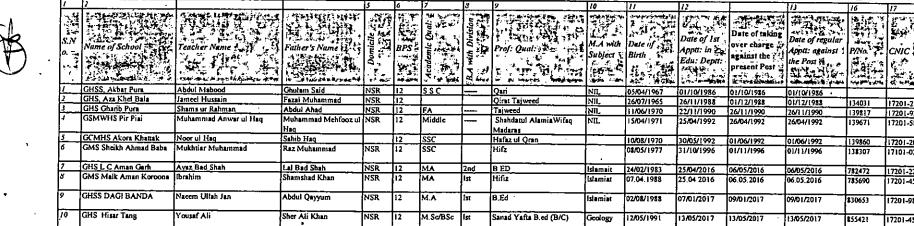

## **FACTS:**

- 1. That the appellant is performing his duty as Qari at GHS Bakhtai Nowshera with the entire satisfaction of his senior and not giving any chance of complain to his superior.
- 2. That the appellant joined Education Department as Chowkidar vide order dated 24-10-2005, who later on was appointed as Qari in the year 2007. It was in 2010, when heavy floods damaged official record of the respondents, hence the respondents were unable to ascertain the genuineness of their own employees and for the purpose, a fact finding inquiry was conducted, as a result of which appointment of the appellant was declared to be appointed fraudulently vide order dated 20-10-2012. Feeling aggrieved, the appellant filed departmental appeal followed by Service Appeal No. 1301/2012, which was decided vide judgment dated 21-10-2013. The appellant was reinstated and de-novo inquiry was ordered. As a result of de-novo proceedings, the appellant was again terminated from service vide order dated 08-07-2014. Feeling aggrieved, the appel nited Ser se appeal no 1254/2014 which was accepted vide gmant d ed 27/01/2022 and the appellant was re-instated in to so vice intervening period tre das leave without pay. Copy of de serv book ar tac'ed as Annex-A & B. <u>ient</u>
- 3. That i implementar judgment appellant. A Execu n petition in ompliance it vaich the department issued order da it 04-10-0022 whereby i at illant was reinstated in to service from the date of dig ent and revening period treated as leave with the pay. Copy reinstatement order is attached as annexure-C.
- 4. That the spartment issued a final seniority list stood on 31-12-26 2 of Qari v hour g circulated wherein the name of the appell was not clude and appellant came to know when issue promotion vas raised. Copy of seniority list is attached as Anne. D.
- 5. That the a pellant in 04.10.2022 submitted an application/request to the respondent for the inclusion of his name in the final seniority list which was not responded by the respondents. Then the appellant on 06/11/2022 filed departmental appeal for inclusion of name in the