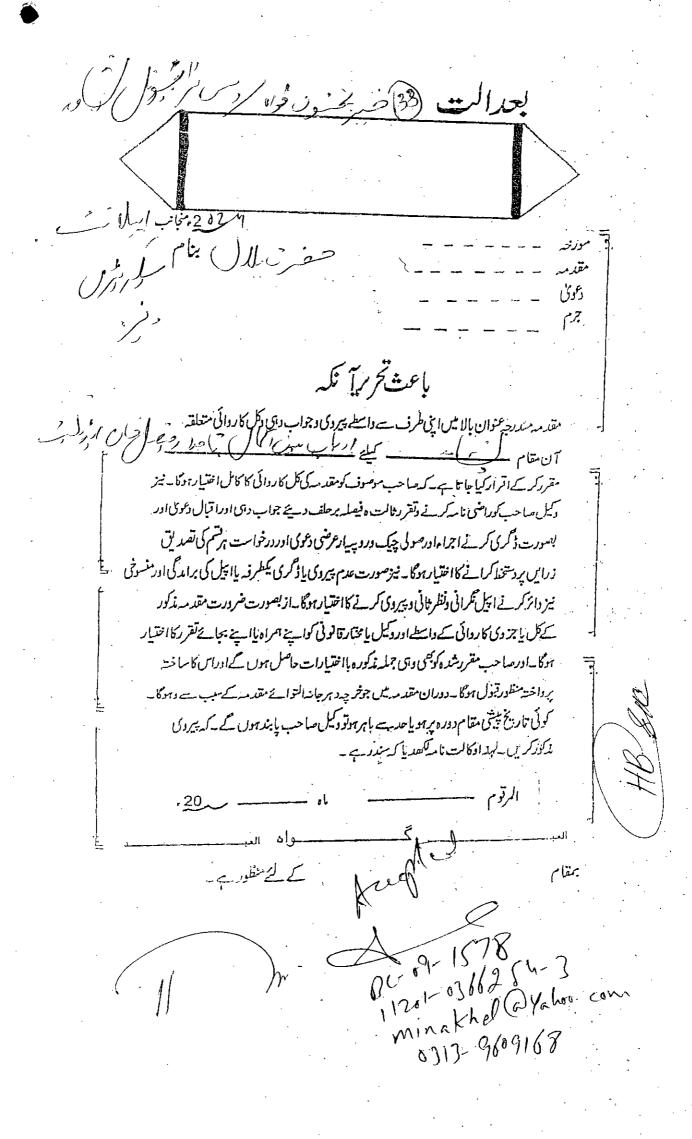

 $\pm 2$ . Page no. 13 of the appeal is illegible which may be replaced by legible/better one.

No. 233 /S.T.

m. b 2 /2024.

SERVICE TRIBUNAL KHYBER PAKHTUNKHWA PESHAWAR.

Mr. Taidar Faisal Khan Adv. High Courret Peshawar.

objections seen. Removed as per instructions. Re-submitted for Frantion

Taydor Faisal Khan