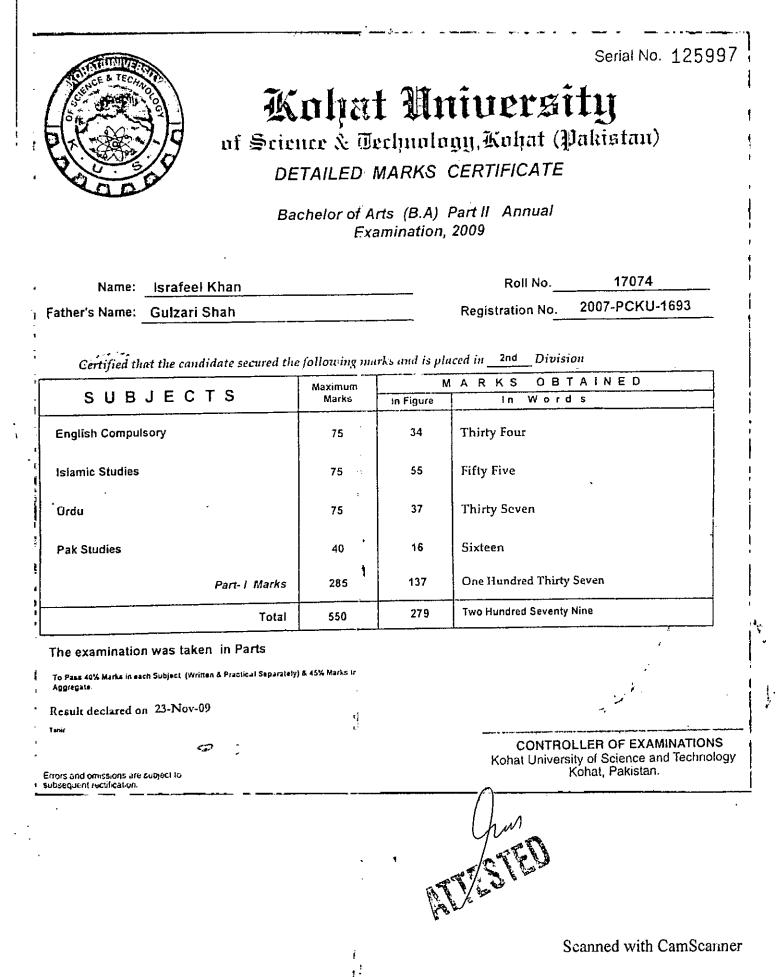

That the appellant is a highly experience and have required qualification in the education field. (Copy of the

4 B)

educational testimonials are attached as annexure ... C).

- 4) That vide letter dated 11.04.2023 the respondent No. 3 was asked to withdraw the promotion order dated 10.12 2020, in response to which the respondent No. 3 vide letter dated 09.05.2023 requested the respondent No. 2 for the review of the decision. (Copies of the letters are attached as annexure ...... D).
- 5) That astonishingly vide impugned office order dated 19.05.2023 the promotion order dated 10.12.2020 of the petitioner/ appellant alongwith 23 others were withdrawn in utter violation of the law and rules on the subject. (Copy of the office order dated 19.05.2023 is attached as annexure......E).
- 7) That the departmental appeal was rejected vide appellate order dated 09.08.2023 as note on the departmental appeal with no good reasons.
- 8) That appellant alonwith 23 others colleague preferred departmental appeals for the withdrawal of the impugned order dated 19.05.2023 and after rejection vide order dated