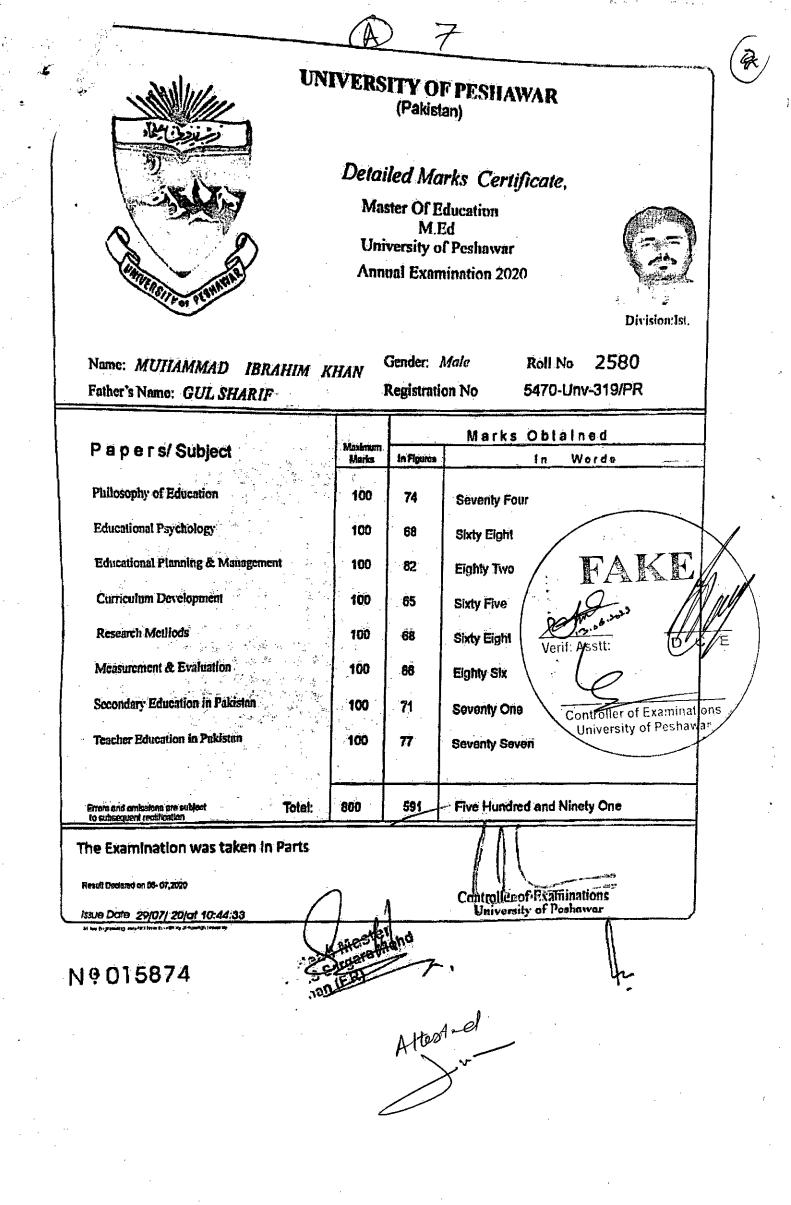

E. The appellant has no locus standi and cause of action.

- **F.** The appellant has not come to the Hon'ble Tribunal with clean hands. The appeal also suffers from mis-statement and concealment of facts and as such the appellant is not entitled to any relief.
- **G.** That appellant concealed actual facts from this Honourable Tribunal. The appellant submitted fake M.Ed degree at the submission of application, which was found fake and bogus after verification from the concerned university. (Copies of fake degree and verification letter are Annexure-A & B).
- **H.** That the appellant is guilty of committing fraud by submitting fake and bogus document, hence he is not entitled to any relief.

### **REPLY ON FACTS:**

- That Para No.1 is concerned with the appellant hence need no reply. It is pertinent to mention here that the appellant presently annexed degree of M.Ed, which result was declared on 27-04-2022, while last date for submission of application was 07-12-2020. (Copy of Advertisement and M.Ed Degree of Appellant are annexed as C & D).
- 2. That Para No. 2 is correct to the extent that the appellant applied for the post but with degree of M.Ed, which was declared bogus and fake after verification from concerned university. (Already Annexed).
- **3.** That Para No.3. That the appellant submitted fake degree of M.Ed and obtained 129.730 score in the final merit list but as per present record submitted by the appellant the result of M.Ed was not declared till date of interview, hence it is proved that the appellant submitted fake degree and now is producing a different degree before this Hon'ble Tribunal to gain sympathy. The appellant is guilty of committing fraud with department and did not deserve to be involved with the respectable profession of teaching.
- **4.** That Para No.4. It is submitted that as it is evident from the appointment order that the appellant was given 129.730 marks including marks of M.Ed degree and appointed on that score. But later on, after verification of documents appellant's M.Ed degree found fake.
- **5.** That Para No.5. The appellant was regularized as per rules but the verification process was not yet completed.
- **6.** That Para No.6. The documents of all the appointees were verified through due process and the appellant's M.Ed degree was found fake on verification from the concerned university, hence show cause was issued to appellant, which was replied by the appellant, wherein the appellant alleged that he filed original M.Ed degree with the

2

documents. But here the fraud is evident, as the appellant has submitted M.Ed degree with this appeal, which result was declared on 27-04-2022, while the last date for submitting application was 07-12-2020, therefore, when the appellant was not in possession of degree of M.Ed till 27-04-2022, so what degree he submitted with the application and at the time of interview. (Copy of Show-Cause Notice, Letter for personal hearing dated. 12-07-2023 and Notification dated. 24-08-2023 Annexed as E, F & G).

| -     |                                                    | Muhammad Ibrahim |                                                      |      |
|-------|----------------------------------------------------|------------------|------------------------------------------------------|------|
| 1     | 2580                                               | Khan<br>S/O      | Master of Education(M.Ed)<br>Annual Examination-2020 | FAKE |
| · · · | an sa ta ta ang ang ang ang ang ang ang ang ang an | Gul Sharif       |                                                      |      |