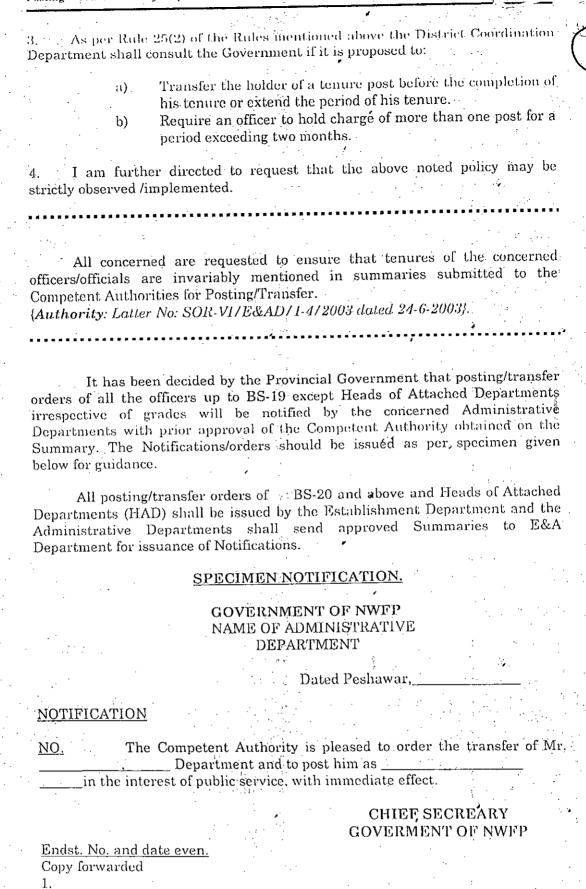

transfer order whereby so many other civil servants were transferred in the public interest and this very order has been passed in accordance with law.

- 9. It is an established fact on the surface of record that by virtue of notification bearing No. SO(SM)E&SED/3-2/2018/promotion of ASDEOs (BS-16) dated 21.02.2019 appellant was promoted from the post of ASDEO (BPS-16) to the post of SDEO (F) (BPS-17) Kohat, on assuming the charge of her new assignments she rendered her duties nevertheless, she was transferred within a period of six months by virtue of the order passed by the Government of Khyber Pakhtunkhwa Elementary and Secondary Education Department dated 09th August 2019 without completion of her normal term of tenure.
- 10. According to the then Government of NWFP Establishment Department Regulation Wing Posting/Transfer Policy of the Provincial Government has been promulgated wherein it has been provided by rule-iv that normal tenure of posting is to be three years. By the tenets of this very policy while making reference to its rule (xiv) it has been provided that Government servants including District Government employees feeling aggrieved due to /the orders of posting/transfer of the authorities may seek remedy from the next higher authority/the appointing authority as the case may be, through an appeal to be submitted within seven days of the receipt of such orders. Such appeal shall be disposed days. The option of within fifteen of appeal against

posting/transfer order could be exercised only in the following cases

- i) Pre-mature posting/transfer or posting transfer in violation of the provisions of this policy.
- ii) Serious and grave personal (humanitarian) grounds.