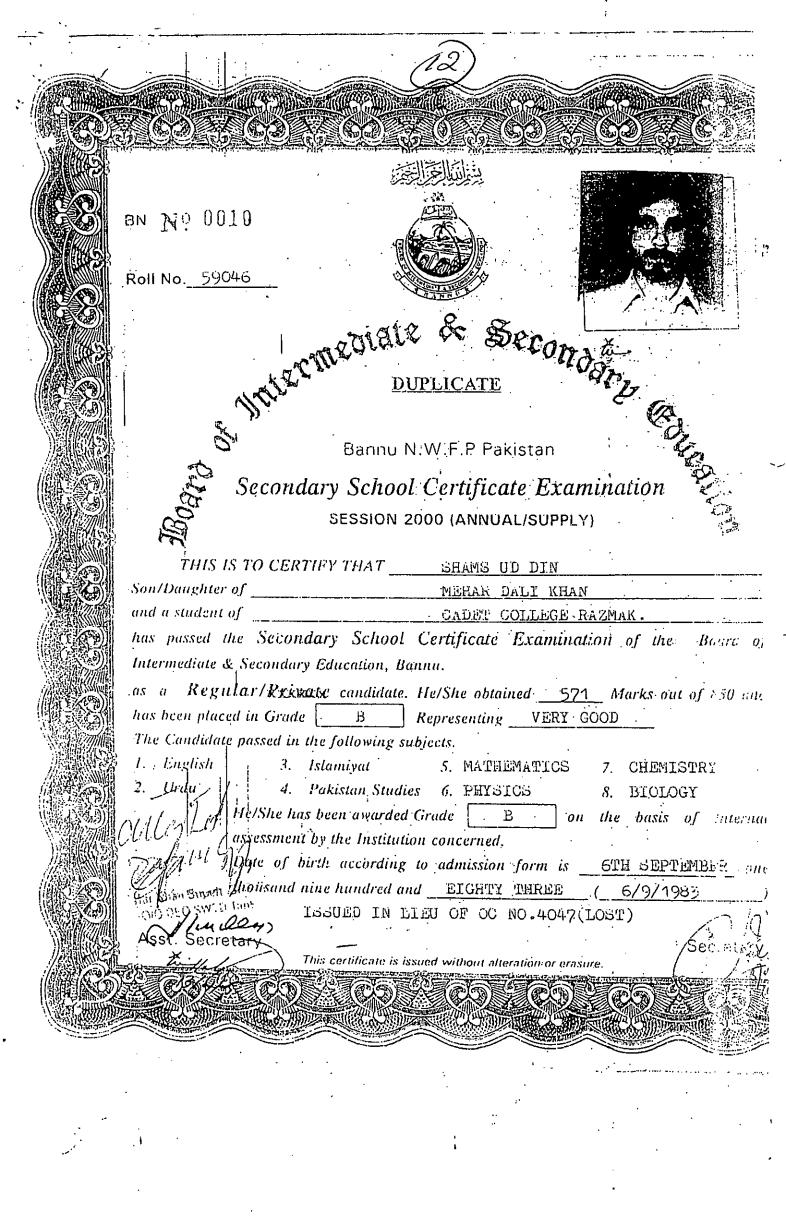

BOARD OF INTERMEDIATE & SECONDARY EDUCATION, BANNU

SG. No. 108807

#### DETAILED MARKS CERTIFICATE SECONDARY SCHOOL EXAMINATION

SECONDARY SCHOOL EXAMINATION (SCHOOL GROUP)

Session 2000 (Annual / Supplementary)

Shams ad Din

Name Shains acc Din

Father's Name Mehair Dari Khan Roll No. 59046

| SUBJECT             | Total<br>Number      |        | MARKS OBTAINED |        |                             |
|---------------------|----------------------|--------|----------------|--------|-----------------------------|
|                     | of Marks<br>Allotted | Theory | Practical      | Total  | In Words                    |
| 1. English          | 150                  |        |                | 127    | . ,                         |
| 2. Urdu             | 150                  |        |                | 94     |                             |
| 3. Islamiyat Comp.  | 75                   |        |                | 61     |                             |
| 4. Pakistan Studies | 75                   |        |                | 55     | ·                           |
| 5. Mathematics      | 100                  |        |                | 41     |                             |
| 6. Physics          | 100                  |        |                | 69     |                             |
| 7. Chemistry        | 100                  |        | 1              | 69     |                             |
| 8. Biology          | 100                  |        |                | 55     | ·                           |
| Total               | 850                  |        |                | 57/-13 | Five Hundred<br>Seventy one |

Note: This certificate is issued errors and ommissions excepted.

Prepared by. Checked by

Dated 12/1/201

Cital Bran Supert, BPS 17 0/0 DEO SW10 Tank Controller of Examinations

Board of Intermediate and

Board of Intermediate and Secondary Education, Bannu