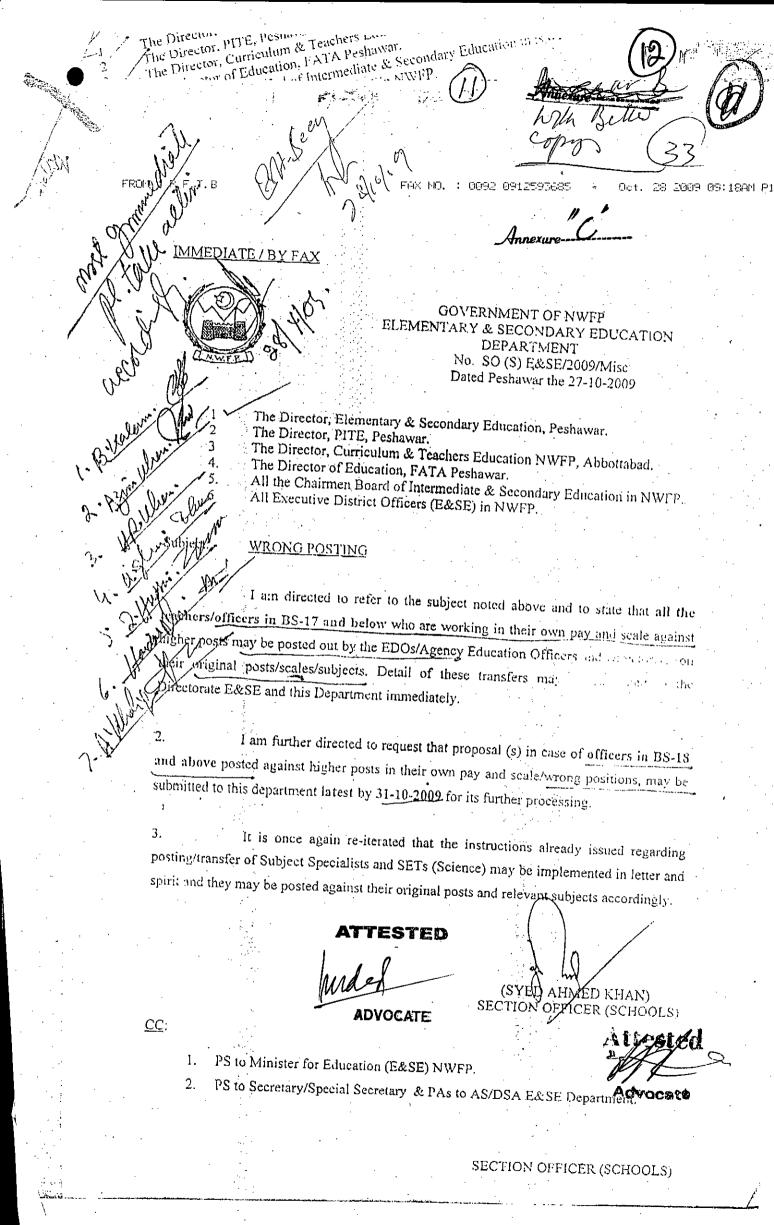

#### IMMEDIATE / BY FAX

## GOVERNMENT OF NWFP ELEMENTARY & SECONDARY EDUCATION

**DEPARTMENT** 

No. SO (S) E&SE/2009/Misc

Dated Peshawar the 27-10-2009

- 1. The Director, Elementary & Secondary Education, Peshawar.
- 2. The Director, PITE, Peshawar.
- 3. The Director, Curriculum & Teachers Education NWFP, Abbottabad.
- 4. The Director of Education, FATA Peshawar.
- 5. All the Chairmen Board of Intermediate & Secondary Education in NWFP.
- 6. All Executive District Officers (E&SE) in NWFP.

#### **WRONG POSTING**

- 1. I am directed to refer to the subject noted above and to state that all the teachers/officers in BS-17 and below who are working in their own pay scale against higher posts may be posted out by the EDOs/Agency Education Officers and adjusted on their original posts/scales/subjects. Details of these transfers may be intimated to the Directorate E&SE and this Department immediately.
- 2. I am further directed to request that proposal (s) in case of officers in BS-18 and above posted against higher posts in their own pay and scale/wrong positions, may be submitted to this department latest by 31-10-2009 for its further processing.
- 3. It is once again retterated that the instructions already issued regarding posting/transfer of Subject Specialists and SETs (Science) may be implemented in letter and spirit and they may be posted against their original posts and relevant subjects accordingly.

--sd--

(SYED AHMED KHAN)

SECTION OFFICER (SCHOOLS)

CC:

1. PS to Minister for Education (E&SE) NWFP.

2. PS to Secretary/Special Secretary & PAs to AS/DSA E&SE Department.

SECTION OFFICER (SCHOOLS)

TTESTED