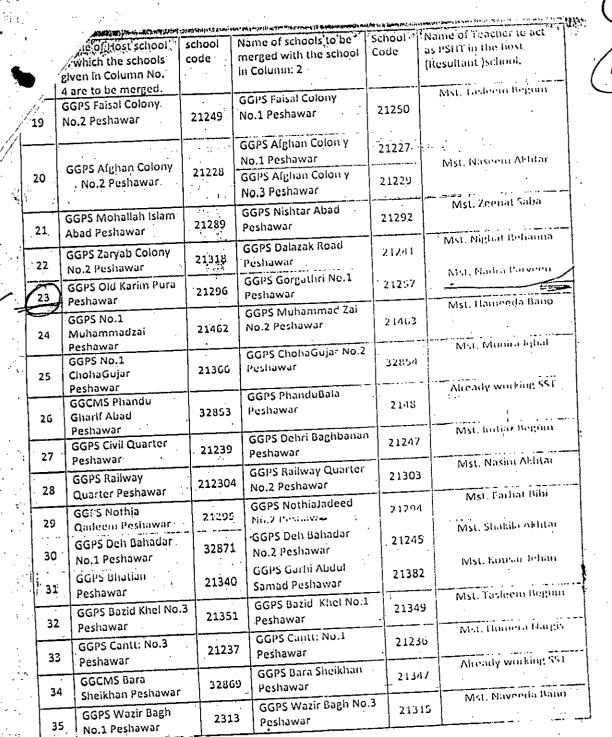

|        |            |                                           | •       |                                       |          |                                |
|--------|------------|-------------------------------------------|---------|---------------------------------------|----------|--------------------------------|
| S.     | o,         | Name of Host schools in which the schools |         |                                       |          | Name of teacher to act         |
| ' '    | ٠          | given in Column No.                       | COUR    | morged with the school                | !   Code | as PSHC In the host            |
| ļ      |            | 4 are to be merged.                       |         | in Column: 2                          |          | (Resultant )school.            |
|        | 1-         | 2 2                                       | 3       |                                       | ٠.       |                                |
| :      | 1.         | GGPS Islamai College<br>Peshawar          | 21276   | GGPS Danish Abad                      | 21242    | Mst: Surrayya Вериш            |
| 2      | 2          | GGPS Hayat Abad No<br>1 Peshawar          | 21267   | GGPS Hayat AbadNo.2                   | 21268    | Mst. Waheeda Beguin            |
| 3      | 3          | GGPS Hayat Abad<br>No. 3 Peshawar         | 21269   | GGPS Hayat Abad No.                   | 32847    | Mst. Najma Shaheen             |
| 4      | <u>'  </u> | GGPS Regi No 1<br>Peshawar                | 21497   | GGPS Regi No 3                        | 21499    | Mat. Shales la                 |
| 5      | <u>'</u>   | GGPS Regi Lalma No<br>2 Peshawar          | 32999   | GGPS RegiLalmaNo.3                    | 32999    | Mst. Mussarat Begun            |
| 6      | <u> </u>   | GGPS Shaheed Abad<br>Peshawar             | 32859   | GGPS Kotla Mohsin<br>Khan             | 32844    | Mst. Shahida Begum             |
| 7      | <u> </u>   | GGPS Sangu No 1<br>Peshawar               | 21804   | GGPS Sangu No 2                       | 21503    | Mst.Robina                     |
| 8      | ş          | GPS Sarband No 2<br>Peshawar              | 21529   | GGPS sarband No 3                     | 21507    | Mst. Maleesa Photoon           |
| 9      | F          | GPS Police Colony 1<br>Peshawar           | . 21299 | GGPS Police Colony                    | 21300    | Mst. Farroldblaz               |
| 10     |            | GGPS Dhaki<br>Munawar Shah Pesh           | 21248   | GGPS Andar Sher                       | 21232    | Mst. Shaheen Bano<br>(Disable) |
| 11     |            | GPS Gorgatri No 2<br>Jeshawar             | 21258   | GGPS yakatoot                         | 21316    | Mst. Nusrat Shaheen<br>(Widow) |
|        | و ا        | iGPS Jogiwar No2                          |         | GGPS Jogiwara No1                     | 21280    | Mst. Nazma Togoer              |
| 12     |            | eshawar                                   | 21281   | GGPS Jogiwara No3                     | 21282    |                                |
| 13     | Je         | GPS GulBad shah<br>ee                     | 21260   | GGPS Sara Kala Khan                   | 21278    | Mst. Shaheen Akhtar            |
| 14     |            | GPS Mohamand<br>bad Peshawar              | 21290   | GGPS WazirBagh No.2                   | 21314    | Mst. Walieeda                  |
| 15     | Pe         | GPS Saced Abad<br>eshawar                 | 21306   | GGPS Din Bahar No.1                   | 21243    | Mst. Shiraz Beguni             |
| 16     |            | GPS Hazar Khawani<br>Peshawar             | 21272   | GGPS HazarK hawani<br>No.3            | 100074   | Mst. Dibbad Regum              |
| <br>17 | G          | GPS GulBahar No.3<br>Peshawar             | 21263   | GGPS Gulbahar No.1                    | 21261    | Mst. Gulllaz                   |
|        | $\perp$    |                                           |         | GGPS Gulbahar No.4                    | 32850    |                                |
| ı      |            |                                           |         | GGPS Nanak Pura                       | 21291    |                                |
| 18     | G          | GPS Shah Jee Abad<br>Peshawar             | 32859   | GGPS Fagir Abad<br>GGPS Zaryab Colony | 21251    | Mst. Javida Albian             |
|        |            |                                           |         | Ni - +                                | 21317    |                                |

District Education Officer,. (Female) Peshawar.

Dated Peshawar the 9th of April, /2014 Endst: No. 6901-51 /F.No. \_\_\_/Merged School GGPS/: &D

Copy forwarded for information and strict compliance to the :-