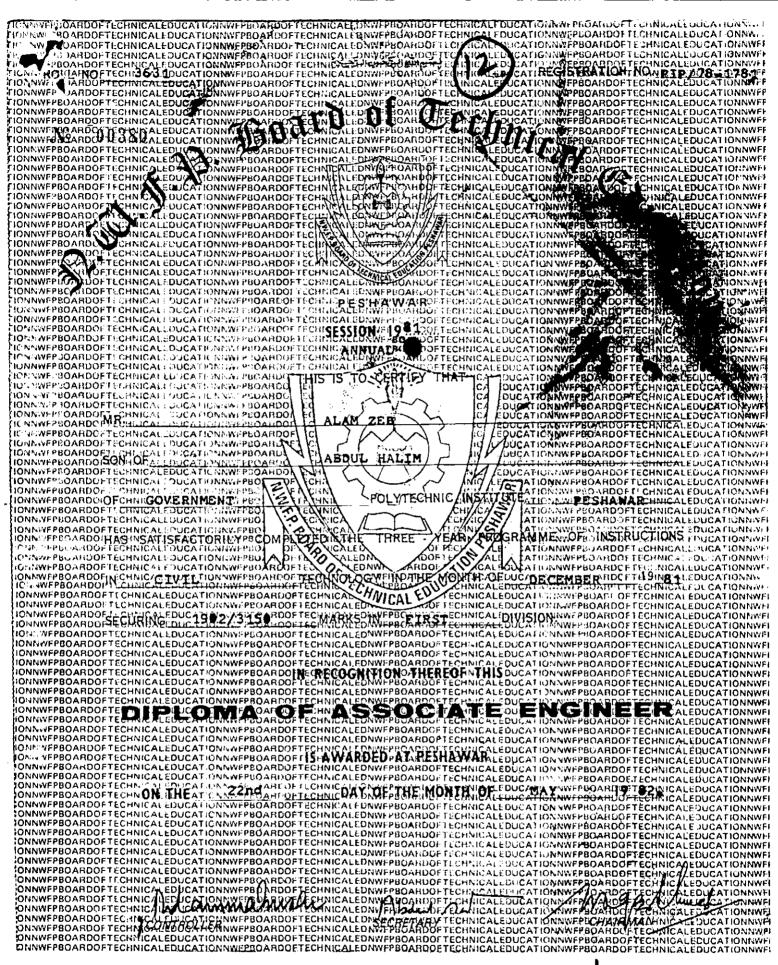

# Respectfully Sheweth:

- 1. That the appellant is holding the qualification of Diploma of Associate Engineer, which he has obtained way back in December, 1981. (COPY OF THE DIPLOMA IS ATTACHED AS ANNEXURE "A").
- 2. That the appellant was initially appointed as a Sub-Engineer in BPS-11, vide Chief Engineer Irrigation order dated 22.08.1982 and was posted as Sub-Engineer at Swat Irrigation Division, Mingora, vide order dated 01.09.1982. (Copies of the Orders are ATTACHED AS ANNEXURE "B" & "C" RESPECTIVELY).
- 3. That after 12 years of performing his duty, the appellant was promoted to BPS-16 as a Senior Scale Sub-Engineer, vide Chief Engineer order dated 04.12.1994. (COPY OF THE ORDER IS ATTACHED AS ANNEXURE "D").