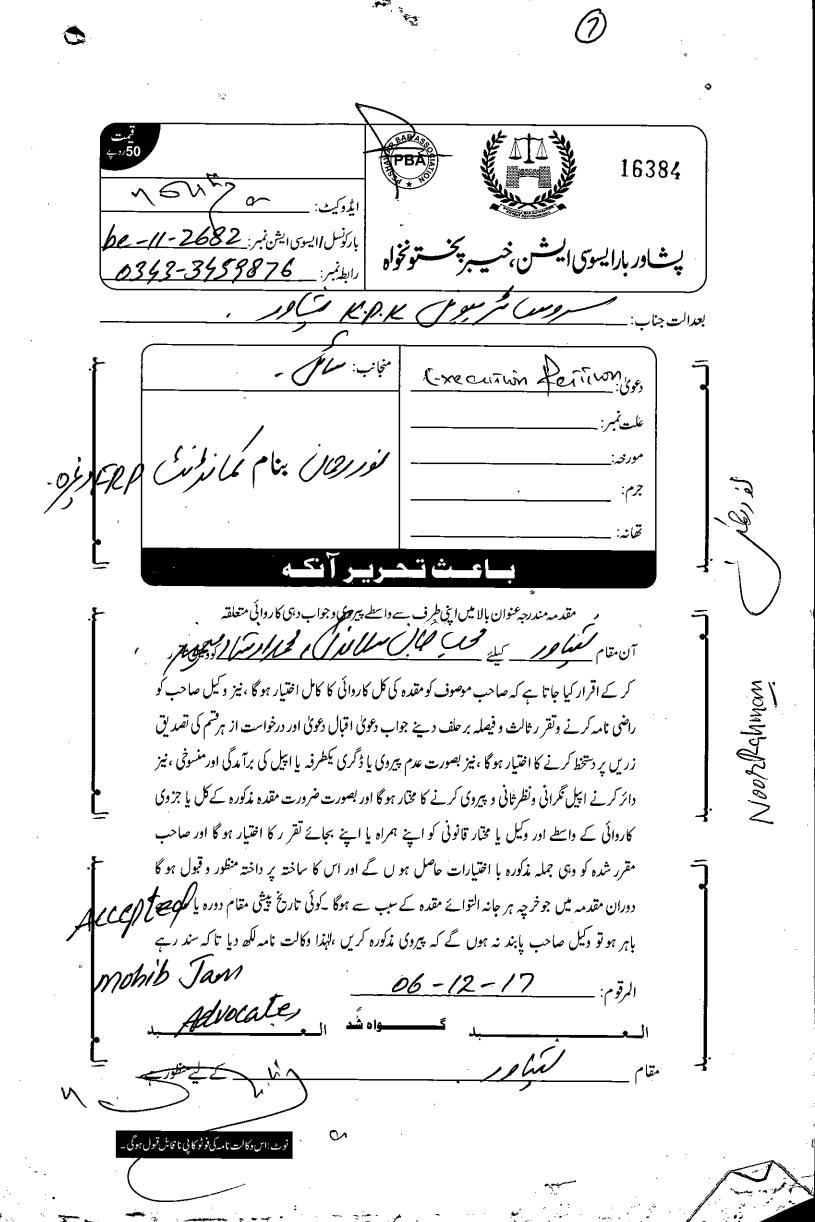

# **BEFORE THE KPK SERVICE TRIBUNAL PESHAWAR**

Execution Petition No: 227/2017

In Service Appeal No.593-2015

**Noor Rehman** 

भागांशकी मान हो ।

en de de

-----(Petitioner)

## **VERSUS**

Commandant FRP, Khyber Pakhtunkhwa, & Others ----(Respondents)

**Through** 

Noor-Kahman Petitioner Noor Rehman

Mohib Jan Salarzai

M Irshad Mohmand

Advocates

High Court Peshawar

Cell # 0333-2445986

Dated: -06/12/2017

# **BEFORE THE KPK SERVICE TRIBUNAL PESHAWAR**

Execution Petition No. 227 /2017

Khyber Pakhtukhwa Service Tribunal

In Service Appeal No.593-2015

Diary No. 1030
Dated 06/12/2017

Noor Rehman (Ex-Constable3) S/o Masal Khan Resident of Islamabad Koroona, Qillat Naseer, Manga Dargai, Tehsil & District Charsadda

## **VERSUS**

- 1. Commandant FRP, Khyber Pakhtunkhwa, Peshawar
- 2. Deputy Commandant FRP, Khyber Pakhtunkhwa, Peshawar

----(Respondents)

EXECUTION PETITION FOR DIRECTING THE RESPONDENTS TO IMPLEMENT THE JUDGMENT OF THIS HONORABLE TRIBUNAL DATED 05/09/2017 PASSED IN SERVICE APPEAL NO.593/2015

## Respectfully Sheweth:-

1. That the Petitioner had filed Service Appeal No.593/2015 before this Honorable Tribunal which was allowed vide Judgment / Order dated 05/09/2017 (Annex A) in the following terms:-