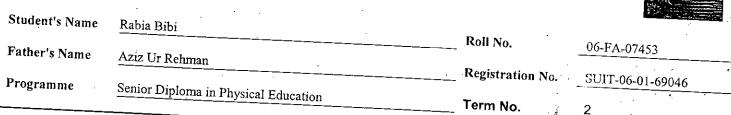

11.7.15

Assistant Controller of Examinations

Hazara University, Mansehra

SNo: 15682

DETAILED MARKS CERTIFICATE

BA ANNUAL 2006

Roll No:

31500

Registration No: 05-P-1042

Student's Name: Rabia Bibi

Father's Name: Aziz Ur Rehman

Institution/District: Mansch

Part:

Second

| O Nomo                | Maximum Marks | Marks Obtained | l Marks In Words         | Remarks |
|-----------------------|---------------|----------------|--------------------------|---------|
| Course Name           | 285           |                | One Hundred & Twenty-Two | Pass    |
| 2. English Compulsory | 75            | 25             | Twenty-Five              | Pass    |
| 3. Pakistan Studies   | 40            | 22.            | Twenty-Two               | Pass    |
| 4. Urdu               | 75            | 43             |                          |         |
| 5. Islamic Studies    | 75            | 50             | Fifty                    | Pass    |

Percentage

Division

Prepared by: Babar Khan

Second

Controller Examinations Hazara University, Mansehra

September 22, 2006