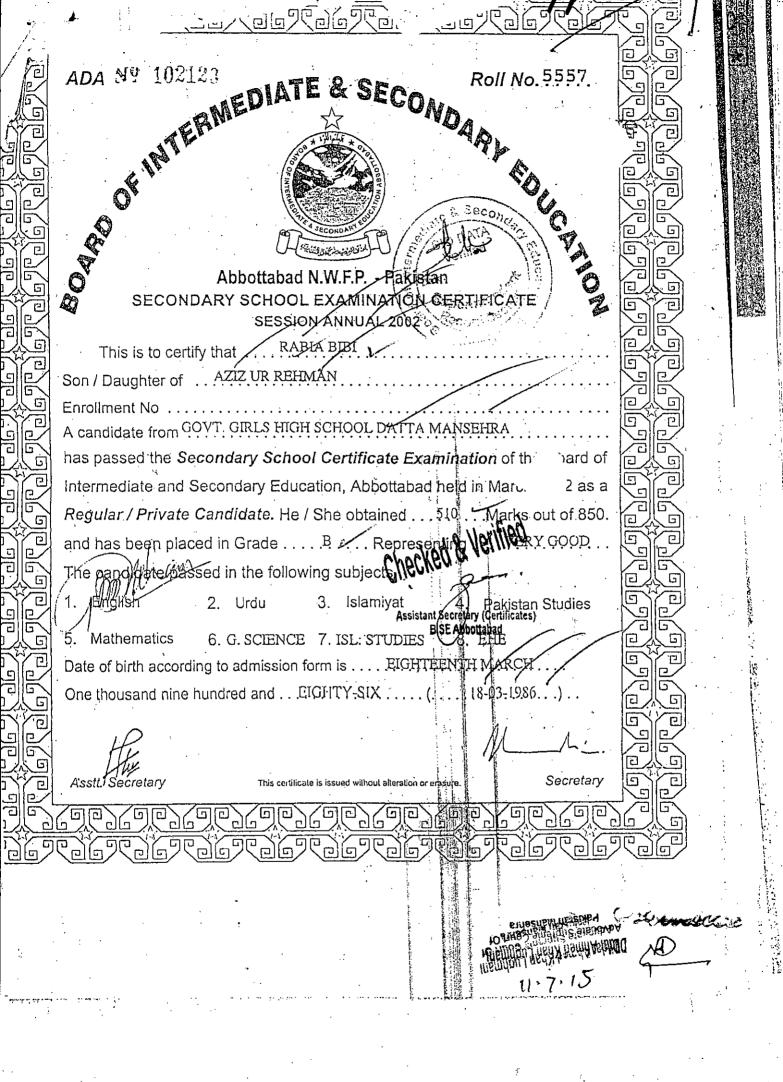

## BOARD OF INTERMEDIATE & SECONDARY EDUCATION ABBOTTABAD

No./075/CERT/BISE/ATD.

Dated./7/9 /2013.

T٥

Subject:

District officer ELE q Cecondory

manselva

VERIFICATION OF CERTIFICATES

Reference letter No. 607126072 / MB/ F

DEO(F)

number of photocopies of the certificate (s) issued by this office are returned herewith after necessary verification

FA+SSC

Assistant Secretary (Certificates)
Board of Intermediate & Secondary
Education, Abbottabad