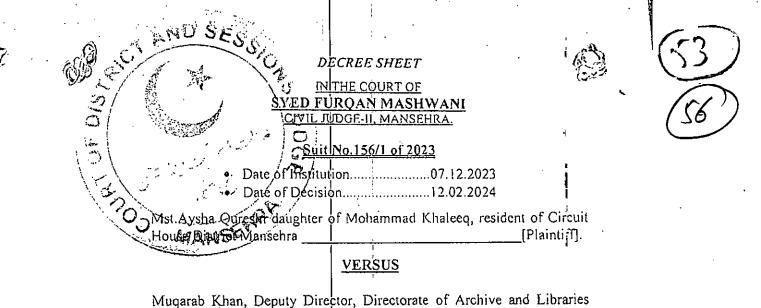

hand, application for impleadment stands turned down as well. Plaintiff is at liberty to seek redressal of her grievances at the competent legal forum mentioned above. Cost to follow the events.

Muharrir of the Court is directed to prepare decree sheet and file be consigned to record room after necessary completion and compilation.

Pronounced in open court at District courts Mansehra on this 12<sup>th</sup> Day of February. 2024 and given under my hand and scal of this Court.

SYED FURQAN MASKWANI Civil Judge-II, Mansehra.

YED FURQA

Civil Judge-II, Mansehra.

MASHWANI

tilling res

#### <u>CERTIFICATE</u>

Certified. that this summary judgment of the court consists of Eleven (11) pages. Each page has been read over, checked and signed by me after making necessary corrections therein.



#### SUIT FOR DECLARATION & PERPETUAL INJUNCTION

#### PRAYERS

Khyber Pakhtunkhwa Peshawar

Plaintiff has instituted the instant suit against defendant for declaration and permanent injunction to the effect that plaintiff is residing in official residence/annexy situated at circuit house Mansehra from last three years and was regularly paying its rent as per law. Defendant has got no right to issue any notice to plaintiff, while letter bearing No.1291/8/27/DA dated: 28-11-2023 is wrong, against the law and facts, therefore, is ineffective upon rights of the plaintiff. Plaintiff further seeks permanent injunction against defendants to restrain them from issuing notice, dispossessing plaintiff from official residence/annex, taking any vengeance action against plaintiff, interfering in her