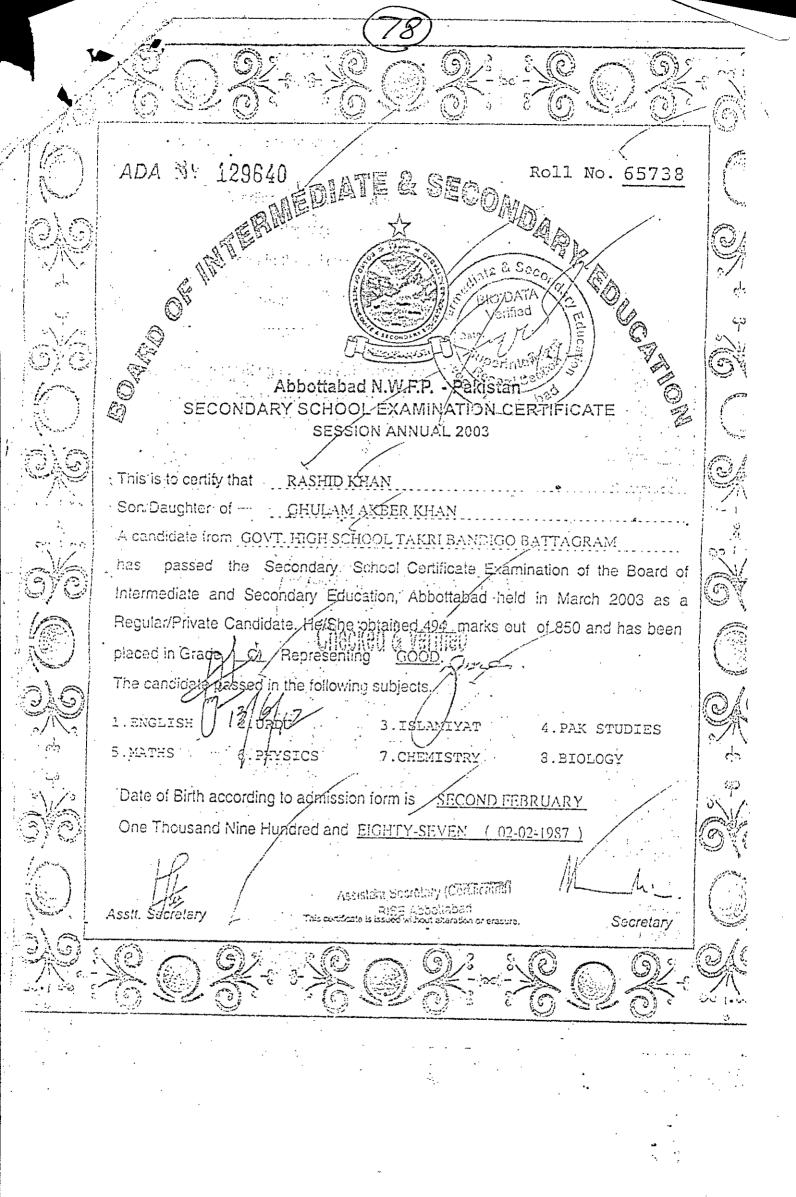

here by annexed as annexure "M M1 & N")

x. That the appellant have required qualification hence the impugned order is liable to be set a side. (relevant

certificates are here by annexure "O").

xi. That no showcase notice issue & served as per law. Inspite of appellant request, appellant was not personally heard before removal order.