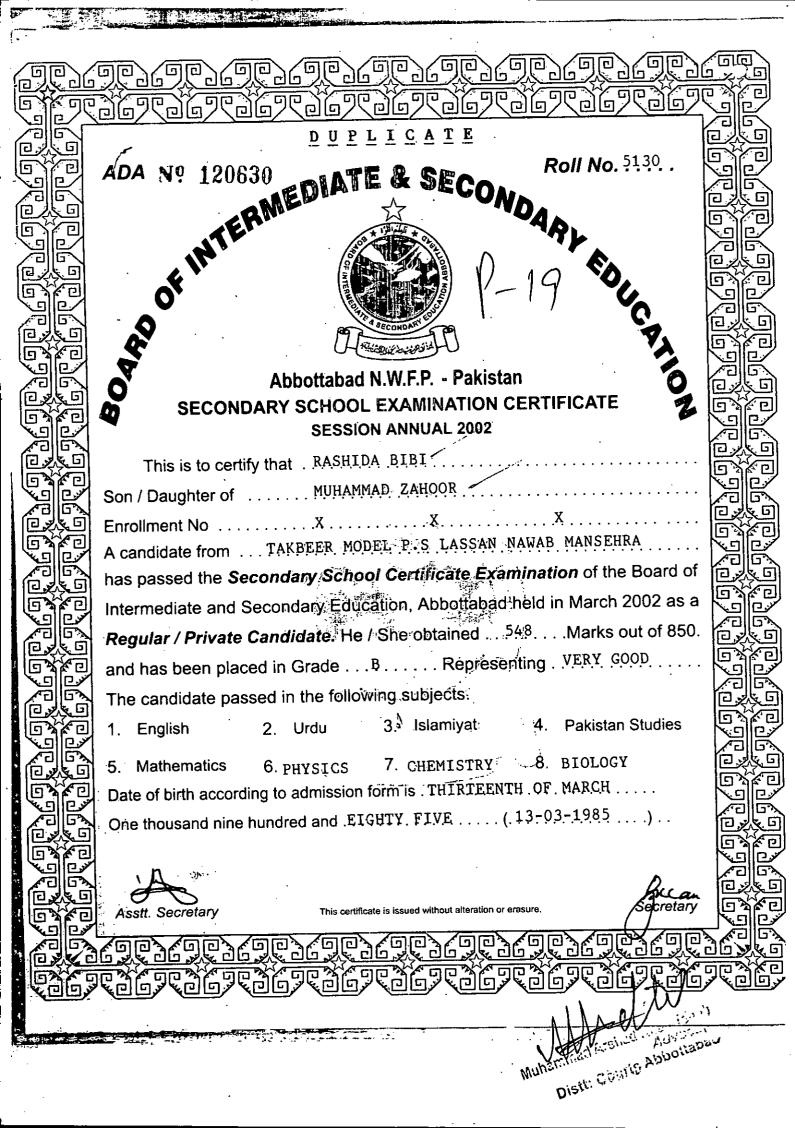

Copy of Advertisement is annexed as Annexure "A"

- 2. That, the appellant qualified test as well as interview conducted by respondent No 3. The appellant is qualified Matric, F.A/F Sc PTC with extra qualification. Copies of Documents/testimonial are annexed as Annexure "B"
- Teacher in respondents' Department on the basis of merits and was posted in GGPS vide appointment order endrst No 5360-5384/ Estt; PST 2011/2012 Mansehra Dated 18.5.2012. Copy of appointment order and is annexed as Annexure "C".
- 4. That, the appellant served the Department with complete devotion and dedication to the entire satisfaction of her superiors from the date of her appointment i.e. 18.5.2012onwards.
- That, the appellant was though dismissed from service by the respondents' department vide Endrs. No 2016-25/AE /ESTB on 3.3.2015.
- 6. That, Respondent No 3 issued Show Cause notice to the appellant without annexing the statement of allegations however, a page of inquiry which was conducted against the then EDO Umar Khan Kundi and DEO, Shamim Akhtar was found attached with the show cause notice, wherein

appointment order was the result of misuse of authority by the then EDO according to his sweet will and wishes as against the recruitment rules". Copy of Show cause notice annexed as Annexure "D". AS the inquiry committee did not recommend any remarks against the Appellant

- 7. That, show cause notice issued to the appellant was properly replied by her mentioning that the appellant applied for the post of PST Teacher and appeared in ETTA of the merits list and thereafter was appointed on merit Beside, District Education Officer solicited candid views from respondent No 2 regarding as to whether the candidate who possess their requisite qualification from recognized Institution to be appointed "as per service structure in prescribe rules the requisite qualification against the vacant post of PST Teacher is taken into consideration and thereafter appointment made on merit.
  - 8. That, the respondent No 3, as stated above, served show cause notice to the appellant, which was properly replied by her. As per law, the appellant was entitled to be heard in person by respondent No 3. But Respondent NO 3 without resorting the rules, without providing opportunity of personal hearing and adopting proper modus operandi required for dismissal of employees from service, dismissed the appellant vide impugned dismissal order

e G

endst. No 2016-25/AE /ESTB dated 03.03.2015. Copy of impugned dismissal order of appellant is attached as annexure "E".

9. That on receipt of dismissal order, appellant filed departmental appeal against the order of respondent No 3 to respondent No 2 on 16.3.2015. Copy of departmental appeal /representation is attached as annexure "F" but respondent No 2 did not bother to reply the representation of the appellant so far. Hence feeling aggrieved, the instant appeal is filed by appellant inter-alia on the following grounds:-