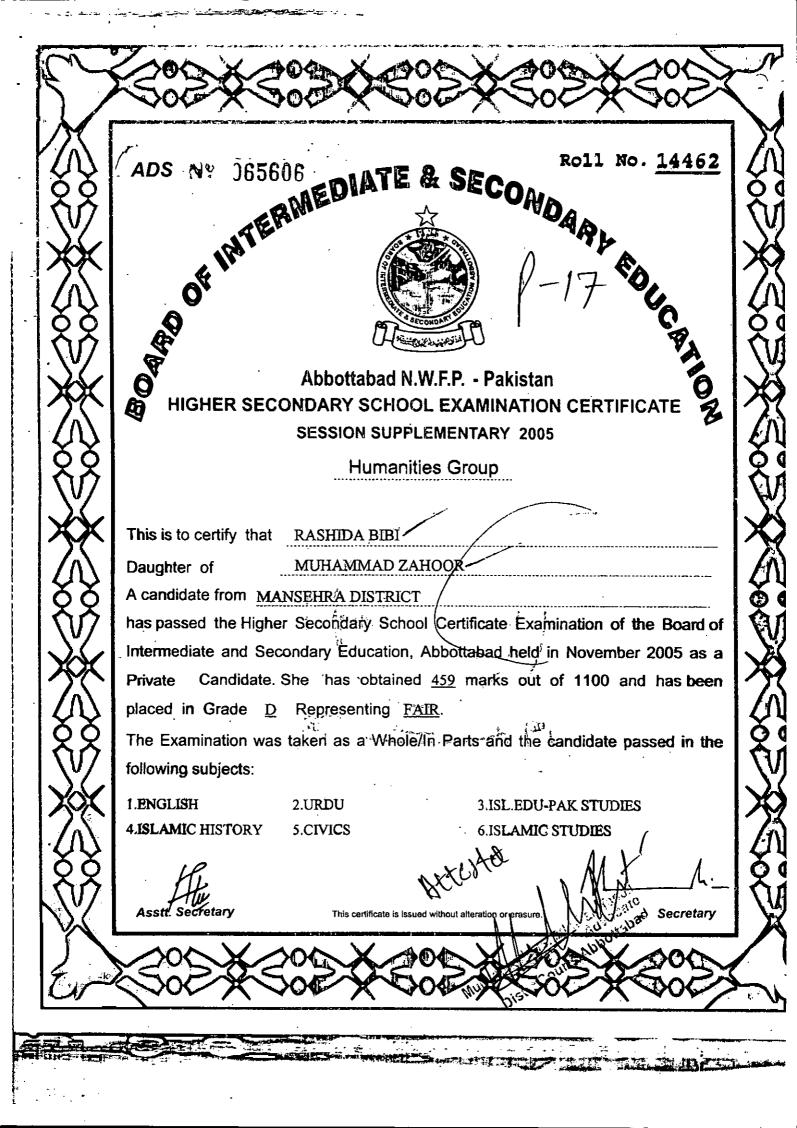

Copy of Advertisement is annexed as Annexure "A"

- 2. That, the appellant qualified test as well as interview conducted by respondent No 3. The appellant is qualified Matric, F.A/F Sc PTC with extra qualification. Copies of Documents/testimonial are annexed as Annexure "B"
- Teacher in respondents' Department on the basis of merits and was posted in GGPS vide appointment order endrst No 5360-5384/ Estt; PST 2011/2012 Mansehra Dated 18.5.2012. Copy of appointment order and is annexed as Annexure "C".
- 4. That, the appellant served the Department with complete devotion and dedication to the entire satisfaction of her superiors from the date of her appointment i.e. 18.5.2012onwards.
- That, the appellant was though dismissed from service by the respondents' department vide Endrs. No 2016-25/AE /ESTB on 3.3.2015.
- 6. That, Respondent No 3 issued Show Cause notice to the appellant without annexing the statement of allegations however, a page of inquiry which was conducted against the then EDO Umar Khan Kundi and DEO, Shamim Akhtar was found attached with the show cause notice, wherein

appointment order was the result of misuse of authority by the then EDO according to his sweet will and wishes as against the recruitment rules". Copy of Show cause notice annexed as Annexure "D". AS the inquiry committee did not recommend any remarks against the Appellant

- 7. That, show cause notice issued to the appellant was properly replied by her mentioning that the appellant applied for the post of PST Teacher and appeared in ETTA of the merits list and thereafter was appointed on merit Beside, District Education Officer solicited candid views from respondent No 2 regarding as to whether the candidate who possess their requisite qualification from recognized Institution to be appointed "as per service structure in prescribe rules the requisite qualification against the vacant post of PST Teacher is taken into consideration and thereafter appointment made on merit.
  - 8. That, the respondent No 3, as stated above, served show cause notice to the appellant, which was properly replied by her. As per law, the appellant was entitled to be heard in person by respondent No 3. But Respondent NO 3 without resorting the rules, without providing opportunity of personal hearing and adopting proper modus operandi required for dismissal of employees from service, dismissed the appellant vide impugned dismissal order