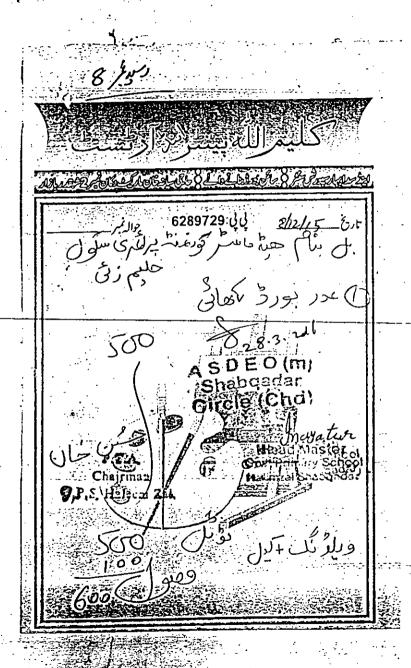

permission from the PTC Iglass convened under rules / policy of the Education Department in which 8 members including the appellant were present. (Copy of the PTC Rules is annexure-H)

It is pertinent to note here that the PTC Resolution very much clear regarding the allegation leveled in the show cause notice as well as in the impugned orders dated 27/06/2016 and 01/09/2016, but the Respondents totally ignored and passed the impugned orders in a haste manners which is liable to set aside. (Copy of the PTC Iglass is annexure-I).

- C. That though the appellant has spent Rs.50,000/- on the reconstruction of the latrines as the latrine were damage due to earthquake, repairing of class rooms etc and auction of the trees after the approval of the PTC Iglass (The Copy of the expenditure are annexure-J), while the remaining amount Rs. 9,50,000/- was transferred by the order of the DEO Charsadda to GPS Hisera (Pinda Khel Tarnab). (The Copy of the order of the DEO Charsadda and receipt of the transferred money is annexure-K).
- D. That the appellant has deposited Rs.50,000/- in the Govt. Treasury from his own pocket as his salary was stop by the respondent and was directed to the deposit the amount Rs. 50,000/- otherwise his salary would be remain stop. After depositing Rs. 50,000/- under compulsion the appellant salary was released. (The order of the release is annexure-L).
- E. That the appellant has been demoted by the respondents No. 2 & 3 without observing the codal formalities contemplated under KPK efficiency and discipline rules and against the norms of natural justice which are liable to set aside.
- F. That the appellant was not treated according to law, rules, precedents laid by the superior courts and passed the impugned orders which are liable to set aside.
- G. That the appellant has served the Education Department from more than 28 Years with honesty and during his entire service period even a single complain has not been made against the appellant.