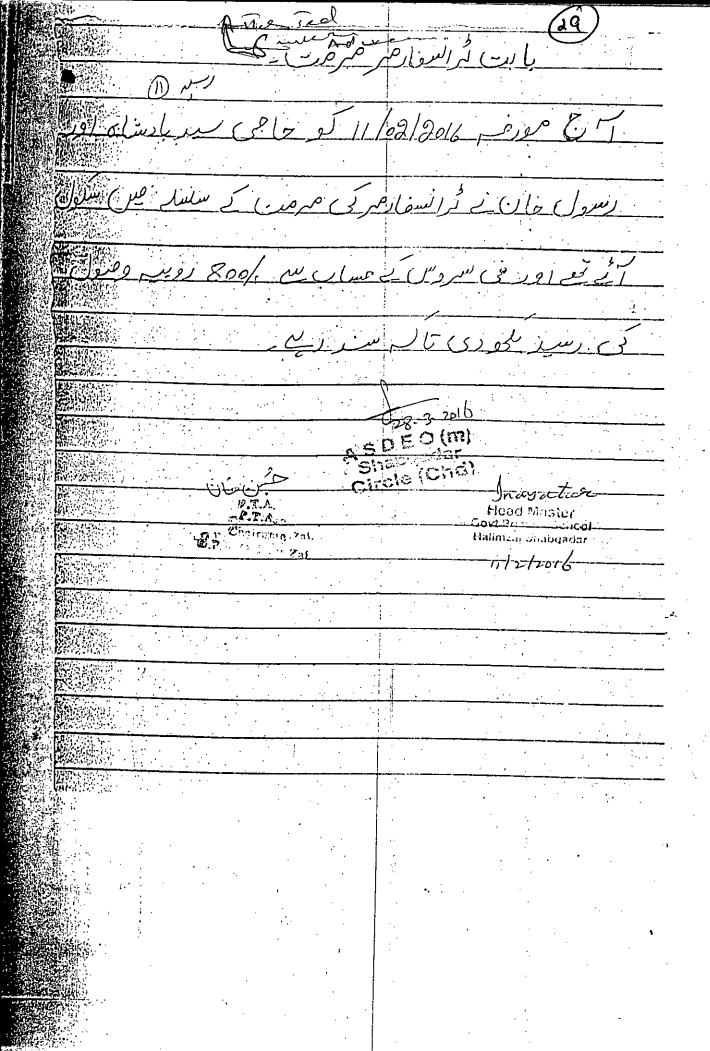

- C. That though the appellant has spent Rs.50,000/- on the reconstruction of the latrines as the latrine were damage due to earthquake, repairing of class rooms etc and auction of the trees after the approval of the PTC Iglass (The Copy of the expenditure are annexure-J), while the remaining amount Rs. 9,50,000/- was transferred by the order of the DEO Charsadda to GPS Hisera (Pinda Khel Tarnab). (The Copy of the order of the DEO Charsadda and receipt of the transferred money is annexure-K).
- D. That the appellant has deposited Rs.50,000/- in the Govt. Treasury from his own pocket as his salary was stop by the respondent and was directed to the deposit the amount Rs. 50,000/- otherwise his salary would be remain stop. After depositing Rs. 50,000/- under compulsion the appellant salary was released. (The order of the release is annexure-L).
- E. That the appellant has been demoted by the respondents No. 2 & 3 without observing the codal formalities contemplated under KPK efficiency and discipline rules and against the norms of natural justice which are liable to set aside.
- F. That the appellant was not treated according to law, rules, precedents laid by the superior courts and passed the impugned orders which are liable to set aside.
- G. That the appellant has served the Education Department from more than 28 Years with honesty and during his entire service period even a single complain has not been made against the appellant.